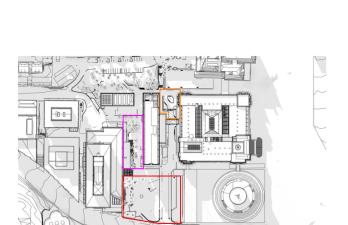

## **Supplements**

Sun Studies - June (30 minute intervals - 9:30am to 3:00pm)

View: Aerial Plan

1 - June 21 - 9:30am

6 - June 21 - 12:00pm

9 - June 21 - 1:30pm

5 - June 21 - 11:30am

10 - June 21 - 2:00pm

3 - June 21 - 10:30am

7 - June 21 - 12:30pm

11 - June 21 - 2:30pm

**Open Space Key** 

Sculpture Park

West Courtyard

Museum Street Terrace

4 - June 21 - 11:00am

8 - June 21 - 1:00pm

12 - June 21 - 3:00pm

**Open Space Key** 

Sculpture Park

West Courtyard

Museum Street Terrace