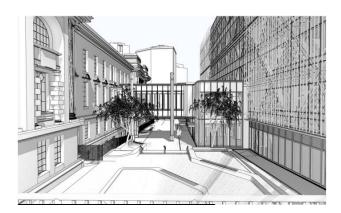

# Sun Studies - December (1 hour intervals - 8am to 7pm)

View: Aerial Plan

1 - Dec 21 - 8:00am

2 - Dec 21 - 9:00am

5 - Dec 21 - 12:00pm

9 - Dec 21 - 4:00pm

6 - Dec 21 - 1:00pm

10 - Dec 21 - 5:00pm

3 - Dec 21 - 10:00am

7 - Dec 21 - 2:00pm

11 - Dec 21 - 6:00pm

**Open Space Key** 

Sculpture Park

West Courtyard

Museum Street Terrace

4 - Dec 21 - 11:00am

8 - Dec 21 - 3:00pm

12 - Dec 21 - 7:00pm

Sun Studies - Museum Street Terrace: June (30 min intervals - 10:00am to 3:30pm)

1 - Jun 21 - 10:00am

2 - Jun 21 - 10:30am

3 - Jun 21 - 11:00am

4 - Jun 21 - 11:30am

5 - Jun 21 - 12:00pm