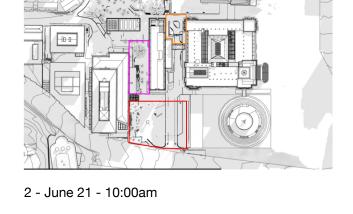

8 - Dec 21 - 3:00pm

12 - Dec 21 - 7:00pm

Sun Studies - Museum Street Terrace: June (30 min intervals - 10:00am to 3:30pm)

1 - Jun 21 - 10:00am

2 - Jun 21 - 10:30am

3 - Jun 21 - 11:00am

4 - Jun 21 - 11:30am

5 - Jun 21 - 12:00pm