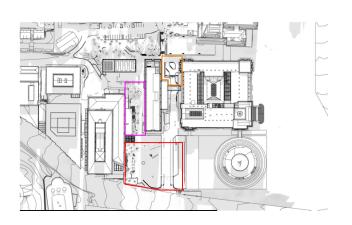

## **Supplements**

Sun Studies - June (30 minute intervals - 9:30am to 3:00pm)

View: Aerial Plan

1 - June 21 - 9:30am

6 - June 21 - 12:00pm

9 - June 21 - 1:30pm

5 - June 21 - 11:30am

10 - June 21 - 2:00pm

3 - June 21 - 10:30am

7 - June 21 - 12:30pm

11 - June 21 - 2:30pm

**Open Space Key** 

Sculpture Park

West Courtyard

Museum Street Terrace

4 - June 21 - 11:00am