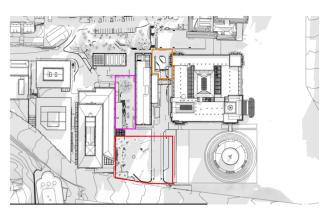

# Sun Studies - March (1 hour intervals - 10am to 6pm)

View: Aerial Plan

1 - Mar 21 - 10:00am (DST)

5 - Mar 21 - 2:00pm (DST)

9 - Mar 21 - 6:00pm (DST)

2 - Mar 21 - 11:00am (DST)

6 - Mar 21 - 3:00pm (DST)

3 - Mar 21 - 12:00pm (DST)

7 - Mar 21 - 4:00pm (DST)

4 - Mar 21 - 1:00pm (DST)

8 - Mar 21 - 5:00pm (DST)

**Open Space Key** 

Sculpture Park

West Courtyard

Museum Street Terrace