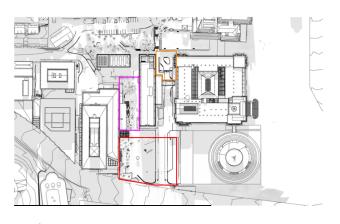

## **Supplements**

Sun Studies - September (1 hour intervals - 9am to 5pm)

View: Aerial Plan

1 - Sept 21 - 9:00am

5 - Sept 21 - 1:00pm

9 - Sept 21 - 5:00pm

2 - Sept 21 - 10:00am

6 - Sept 21 - 2:00pm

3 - Sept 21 - 11:00am

7 - Sept 21 - 3:00pm

4 - Sept 21 - 12:00pm

8 - Sept 21 - 4:00pm