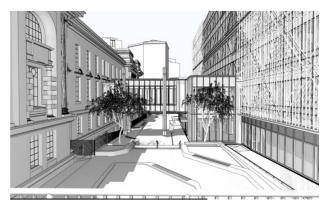

# Sun Studies - March (1 hour intervals - 10am to 6pm)

View: Aerial Plan

1 - Mar 21 - 10:00am (DST)

5 - Mar 21 - 2:00pm (DST)

9 - Mar 21 - 6:00pm (DST)

2 - Mar 21 - 11:00am (DST)

6 - Mar 21 - 3:00pm (DST)

3 - Mar 21 - 12:00pm (DST)

7 - Mar 21 - 4:00pm (DST)

4 - Mar 21 - 1:00pm (DST)

8 - Mar 21 - 5:00pm (DST)

**Open Space Key** 

Sculpture Park

West Courtyard

Museum Street Terrace