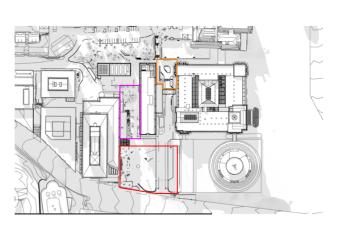

## **Supplements**

Sun Studies - June (30 minute intervals - 9:30am to 3:00pm)

View: Aerial Plan

1 - June 21 - 9:30am

6 - June 21 - 12:00pm

9 - June 21 - 1:30pm

5 - June 21 - 11:30am

10 - June 21 - 2:00pm

3 - June 21 - 10:30am

7 - June 21 - 12:30pm

11 - June 21 - 2:30pm

**Open Space Key** 

Sculpture Park

West Courtyard

Museum Street Terrace

4 - June 21 - 11:00am