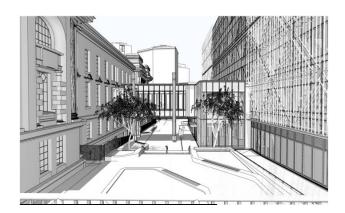

# Sun Studies - December (1 hour intervals - 8am to 7pm)

View: Aerial Plan

1 - Dec 21 - 8:00am

2 - Dec 21 - 9:00am

5 - Dec 21 - 12:00pm

9 - Dec 21 - 4:00pm

6 - Dec 21 - 1:00pm

10 - Dec 21 - 5:00pm

3 - Dec 21 - 10:00am

7 - Dec 21 - 2:00pm

11 - Dec 21 - 6:00pm

**Open Space Key** 

Sculpture Park

West Courtyard

Museum Street Terrace

4 - Dec 21 - 11:00am

8 - Dec 21 - 3:00pm

12 - Dec 21 - 7:00pm

Sun Studies - Museum Street Terrace: June (30 min intervals - 10:00am to 3:30pm)

1 - Jun 21 - 10:00am

2 - Jun 21 - 10:30am

3 - Jun 21 - 11:00am

4 - Jun 21 - 11:30am

5 - Jun 21 - 12:00pm