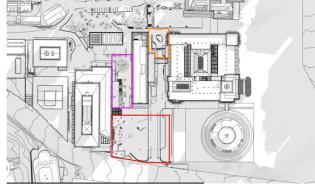

## **Supplements**

Sun Studies - June (30 minute intervals - 9:30am to 3:00pm)

View: Aerial Plan

1 - June 21 - 9:30am

6 - June 21 - 12:00pm

9 - June 21 - 1:30pm

5 - June 21 - 11:30am

10 - June 21 - 2:00pm