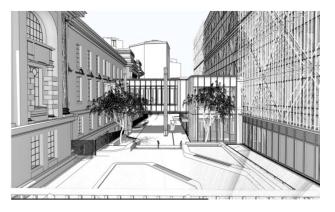

# Sun Studies - March (1 hour intervals - 10am to 6pm)

View: Aerial Plan

1 - Mar 21 - 10:00am (DST)

5 - Mar 21 - 2:00pm (DST)

9 - Mar 21 - 6:00pm (DST)

2 - Mar 21 - 11:00am (DST)

6 - Mar 21 - 3:00pm (DST)

3 - Mar 21 - 12:00pm (DST)

7 - Mar 21 - 4:00pm (DST)

4 - Mar 21 - 1:00pm (DST)

8 - Mar 21 - 5:00pm (DST)

**Open Space Key** 

Sculpture Park

West Courtyard

Museum Street Terrace