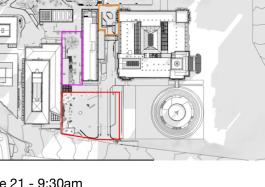

## **Supplements**

Sun Studies - June (30 minute intervals - 9:30am to 3:00pm)

View: Aerial Plan

1 - June 21 - 9:30am

6 - June 21 - 12:00pm

9 - June 21 - 1:30pm

5 - June 21 - 11:30am

10 - June 21 - 2:00pm