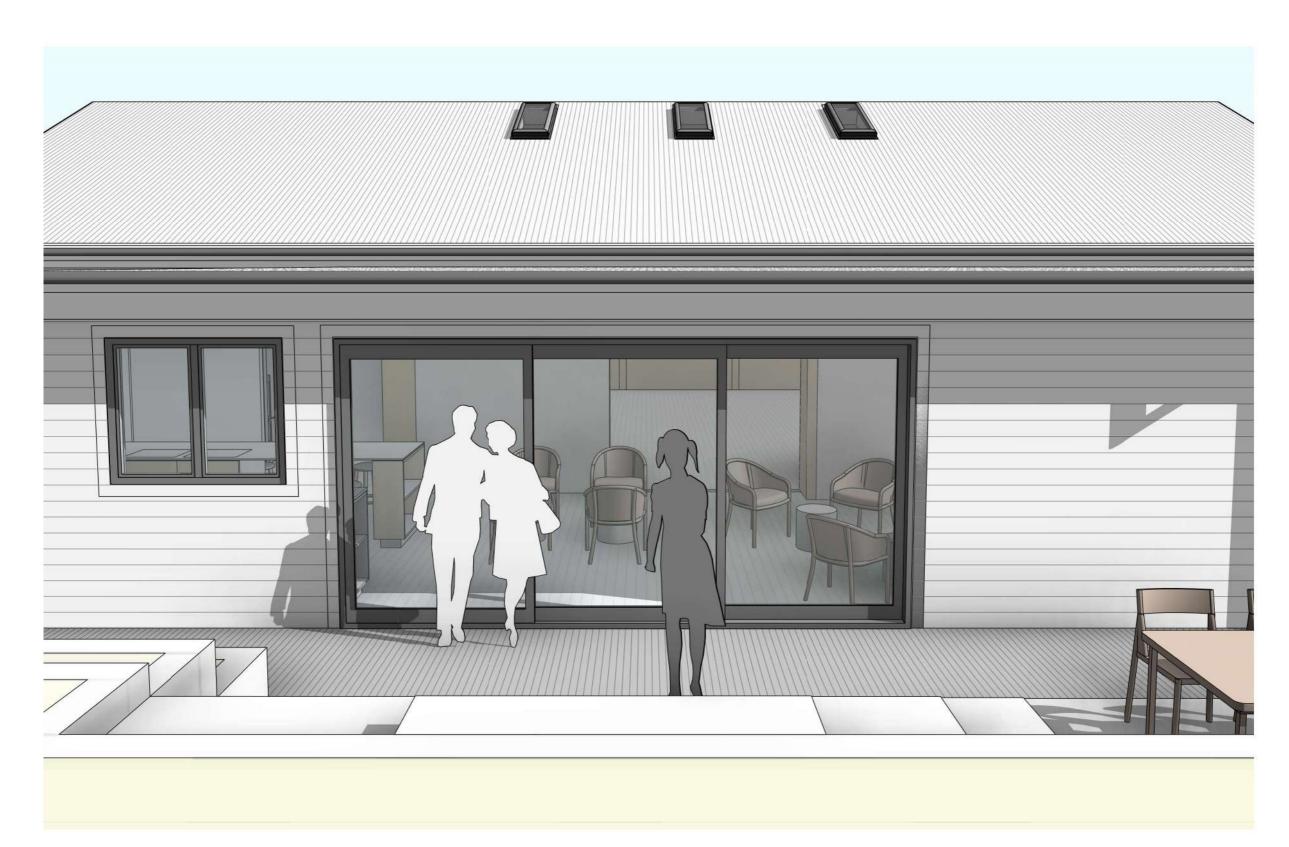

| RFV DA | TF | DES | CRIPT | TION |  |  |  |
|--------|----|-----|-------|------|--|--|--|
|        |    |     |       |      |  |  |  |
| 0      |    |     |       |      |  |  |  |

✓ View from kitchen looking toward courtyard NOT TO SCALE