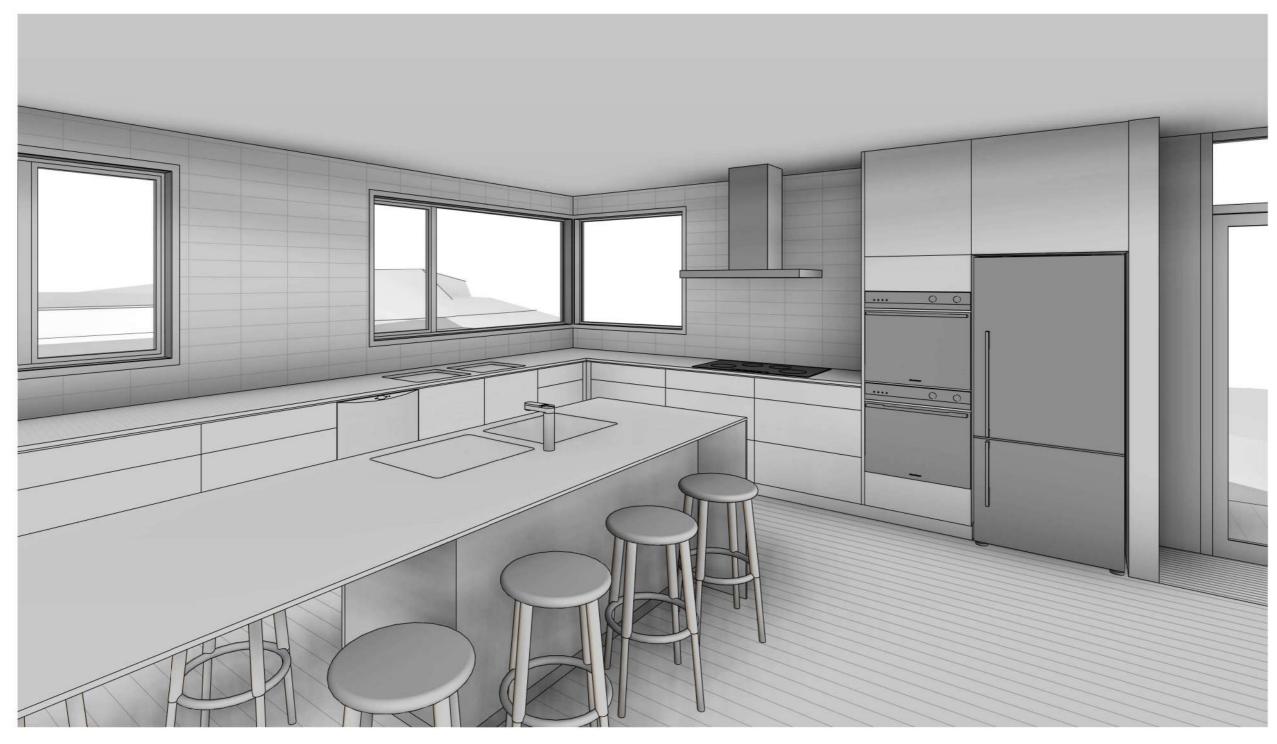

#### DRAFT

| KITCHEN | 3D VIEW |     |  |
|---------|---------|-----|--|
| TENDER  |         |     |  |
| S13     | TD      | 604 |  |
|         |         |     |  |

| REV DATE | DESCRIPTI | ON  |     |     |
|----------|-----------|-----|-----|-----|
| O.       |           |     |     |     |
| 1        |           | 1 . | 1 . | 1 . |

✓ Kitchen view NOT TO SCALE

## DRAFT

| STRATHMORE PARK COMMUNITY CENTRE UPGRADE |
|------------------------------------------|
| 108 STRATHMORE AVENUE, STRATHMORE PARK   |
| WELLINGTON CITY COUNCIL                  |

| KITCHEN | I 3D VIEW |     |  |
|---------|-----------|-----|--|
| TENDER  |           |     |  |
| S13     | TD        | 605 |  |
|         |           |     |  |