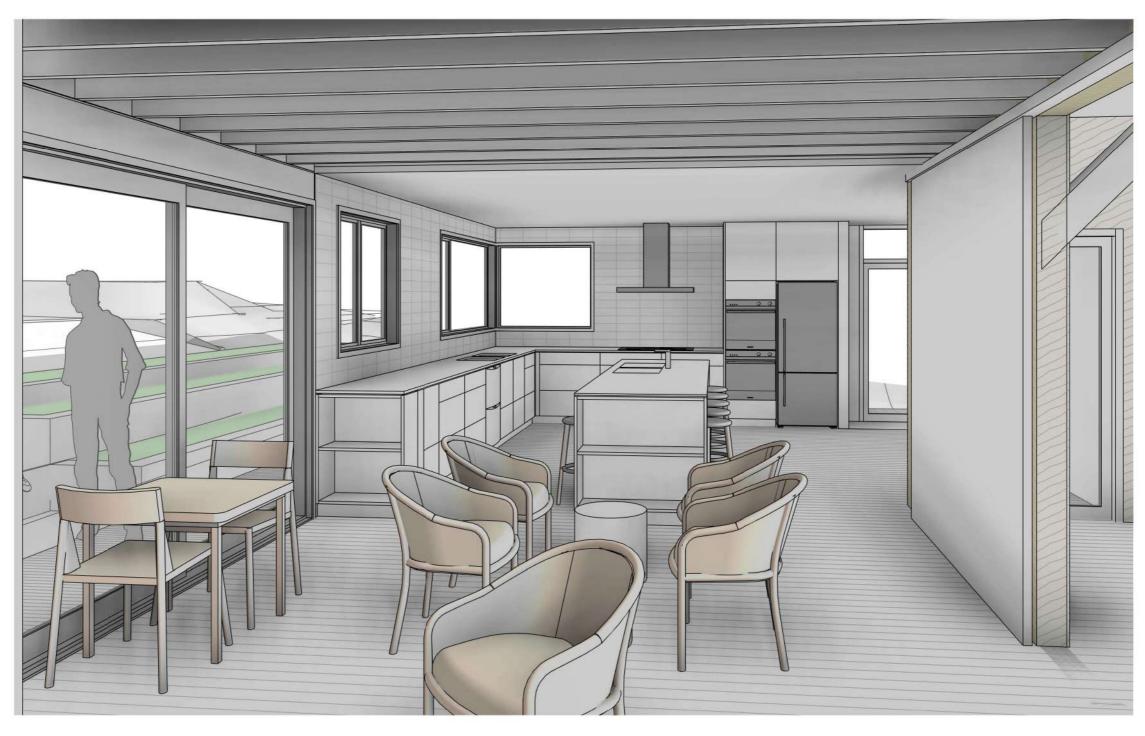

| REV | DATE | DES | CRIP | TION |   |   |   |
|-----|------|-----|------|------|---|---|---|
| 0   |      |     |      |      |   |   | 6 |
| Ι.  | - 1  | - 1 |      | 1    | 1 | 1 |   |

✓ View towards kitchen NOT TO SCALE