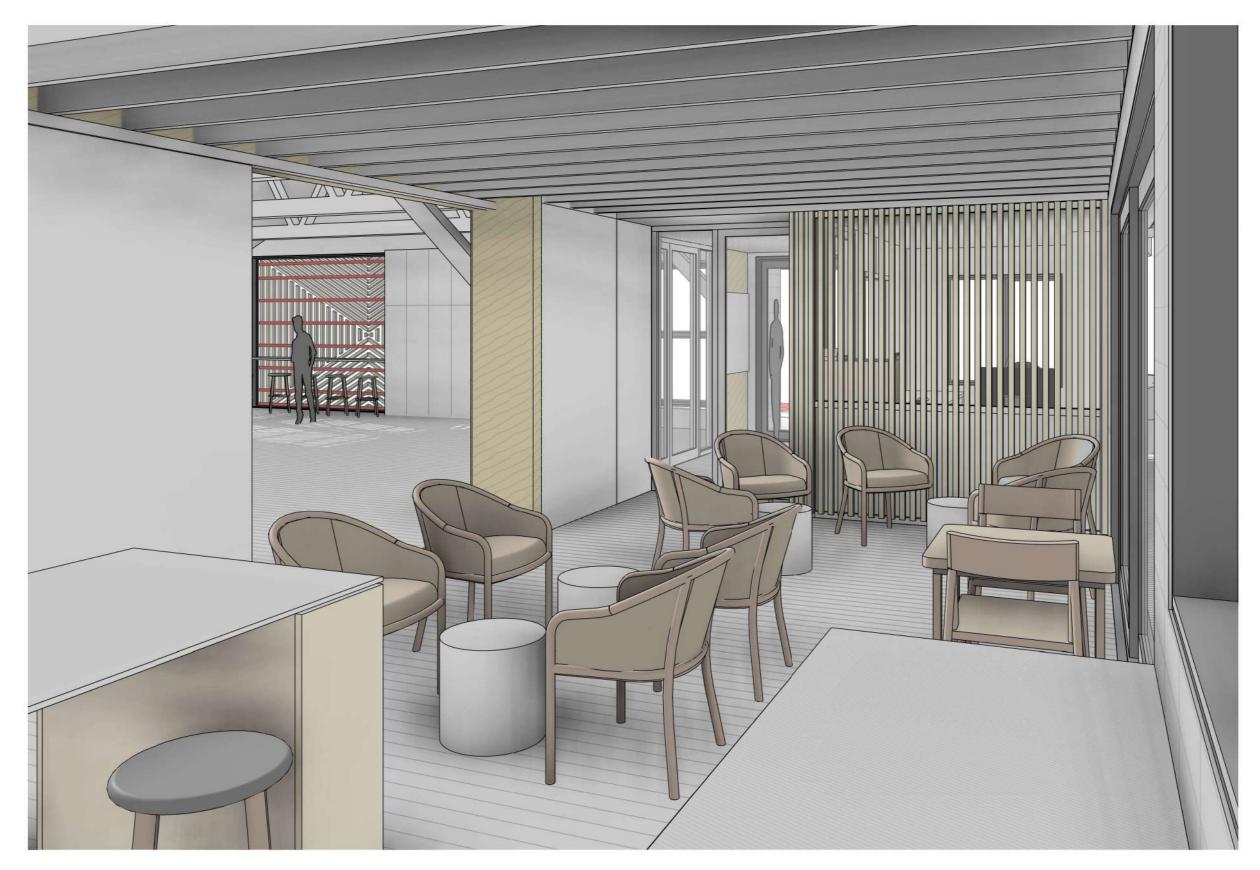

### DRAFT

| RAUKAWA | LOUNGE | 3 D | VIEW |  |
|---------|--------|-----|------|--|
| TENDER  |        |     |      |  |
| S13     | TD     |     | 617  |  |
|         |        |     |      |  |

| REV | DATE | DES | CRIP | PTION |     |   |  |
|-----|------|-----|------|-------|-----|---|--|
| 0   |      |     |      |       |     |   |  |
|     |      | - 1 |      | - 1   | - 1 | 1 |  |

✓ View from Raukawa Lounge from Entry NOT TO SCALE