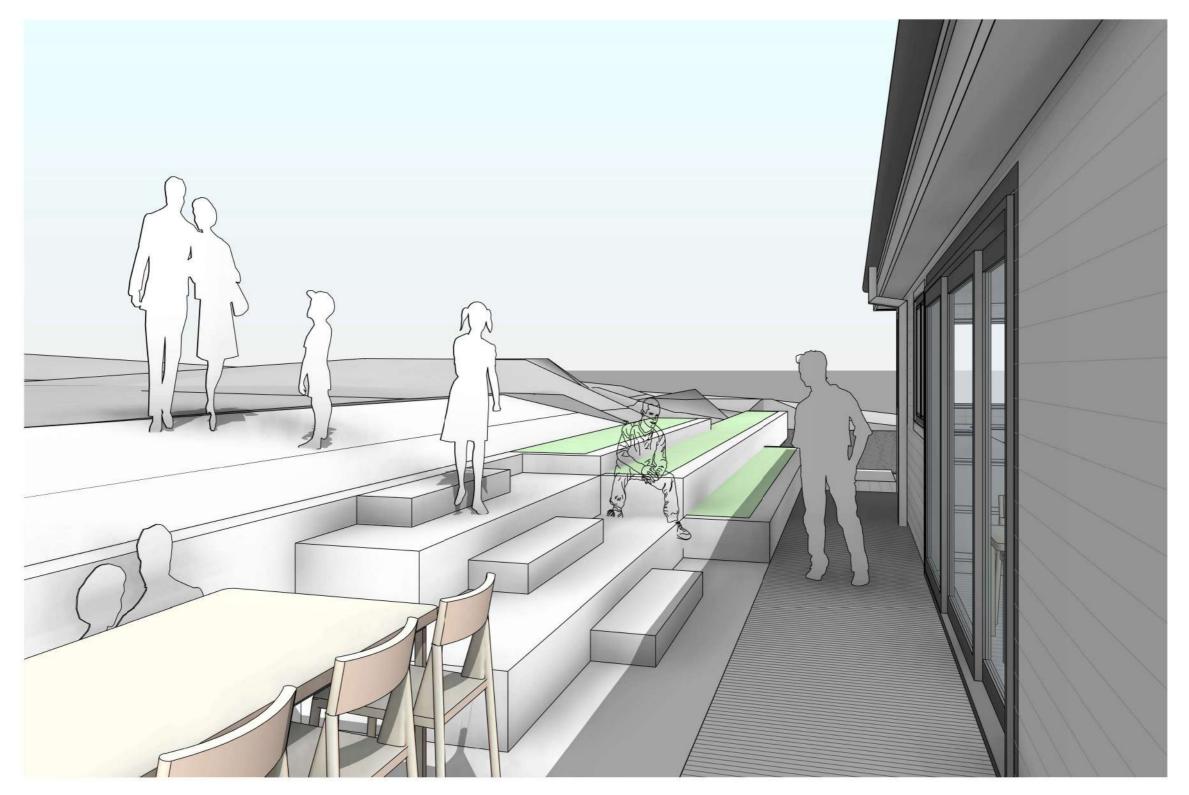

■ Landscaping - View of Courtyard from NE NOT TO SCALE

| STRATHMORE PARK COMMUNITY CENTRE UPGRADE |
|------------------------------------------|
| 108 STRATHMORE AVENUE, STRATHMORE PARK   |
| WELLINGTON CITY COUNCIL                  |