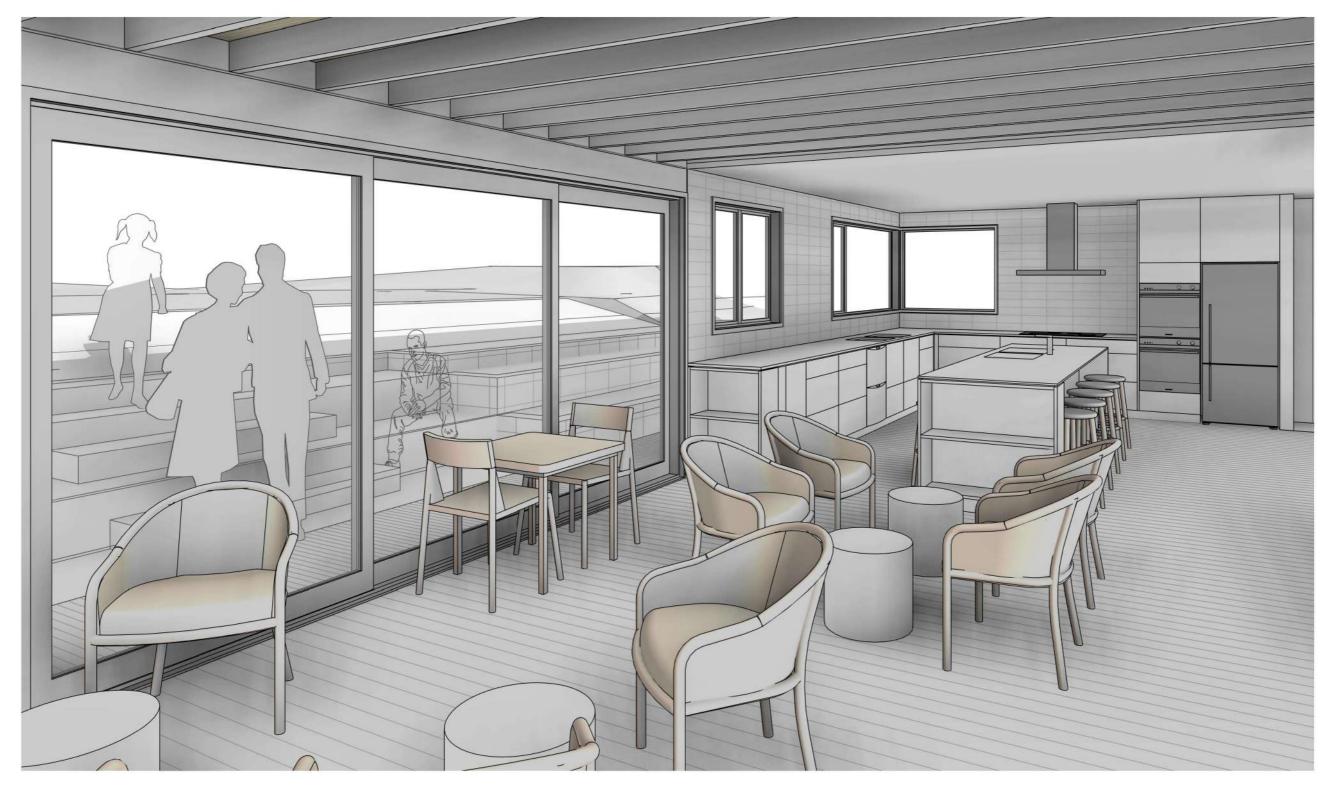

# DRAFT

| STRATHMORE PARK COMMUNITY CENTRE UPGRADE |
|------------------------------------------|
| 108 STRATHMORE AVENUE, STRATHMORE PARK   |
| WELLINGTON CITY COUNCIL                  |

| RAUKAWA | LOUNGE | 3 D | VIEW |  |
|---------|--------|-----|------|--|
| TENDER  |        |     |      |  |
| S13     | TD     |     | 618  |  |
|         |        |     |      |  |

| REV [ | DATE | DE  | ESCRII | PTION |   |   |  |
|-------|------|-----|--------|-------|---|---|--|
| 0     |      |     |        |       |   |   |  |
| Ι.    | - 1  | . 1 |        | - 1   | 1 | 1 |  |