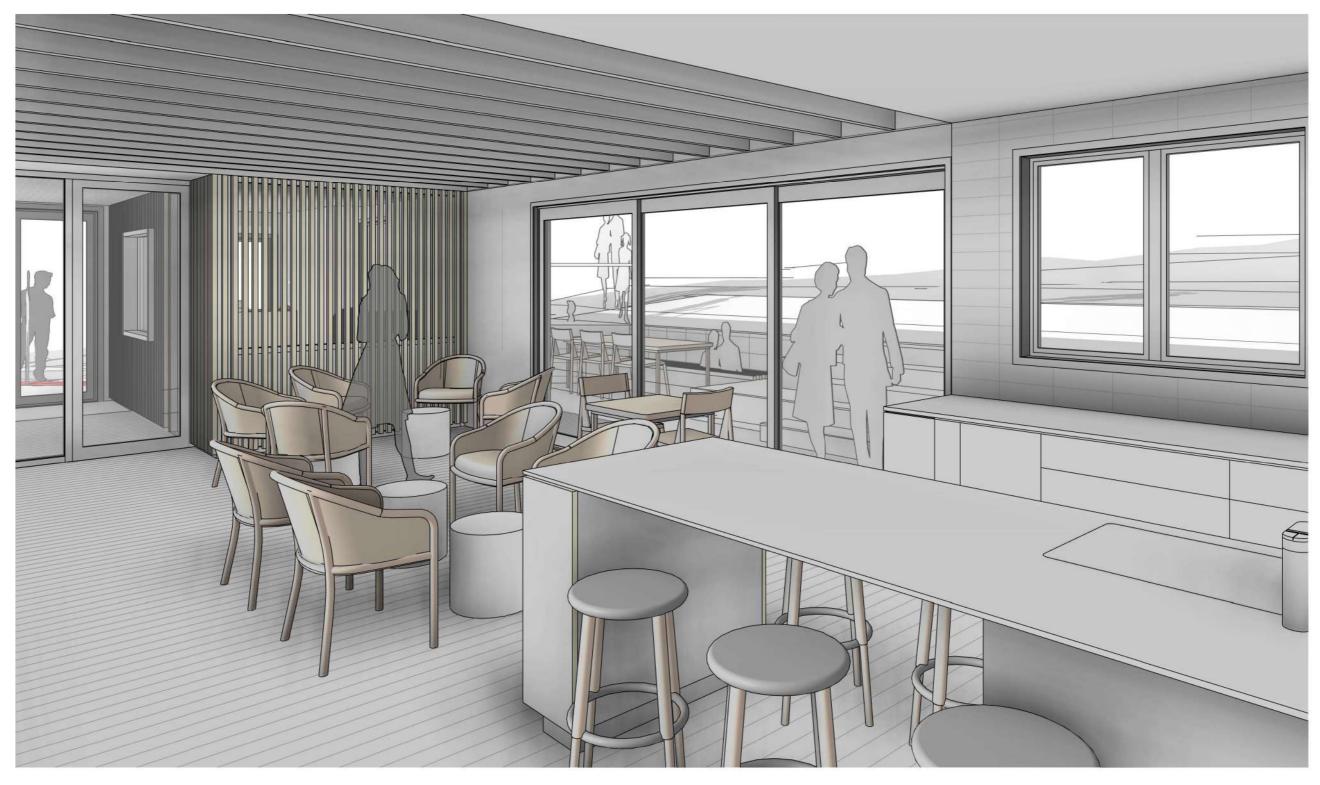

#### DRAFT

| STRATHMORE PARK COMMUNITY CENTRE UPGRADE |
|------------------------------------------|
| 108 STRATHMORE AVENUE, STRATHMORE PARK   |
| WELLINGTON CITY COUNCIL                  |

| RAUKAWA | LOUNGE | 3 D ' | VIEW |  |
|---------|--------|-------|------|--|
| TENDER  |        |       |      |  |
| S13     | TD     |       | 616  |  |
|         |        |       |      |  |

| RFV DA | TE  | DEC | CRIP | TION | 1 |  |  |
|--------|-----|-----|------|------|---|--|--|
| KLV DA | 1 L | DLC | CKIF | HOIN | 4 |  |  |
| 0      |     |     |      |      |   |  |  |
| 1      |     |     |      |      |   |  |  |

✓ View from kitchen looking toward entry SCALE @ A3 -