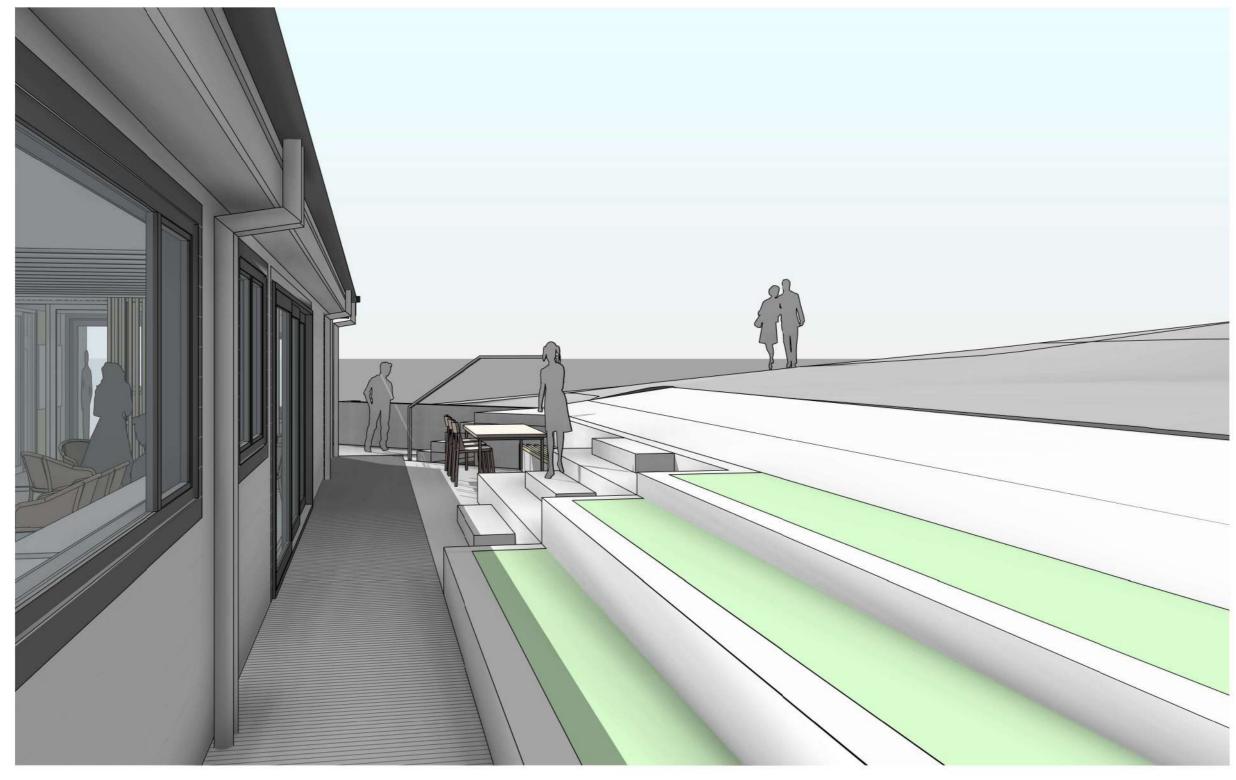

■ Landscaping - View of Courtyard from SW NOT TO SCALE

| 3D VIEW  |         |     |  |
|----------|---------|-----|--|
| BUILDING | CONSENT |     |  |
| S13      | ВС      | 434 |  |
|          |         |     |  |