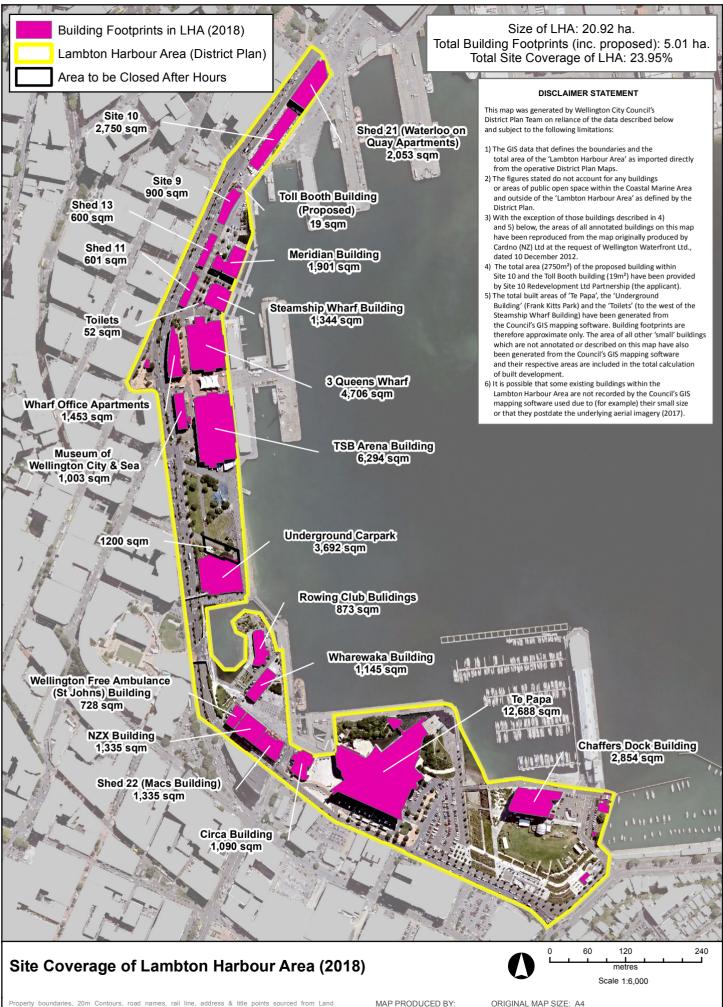

Property boundaries, 20m Contours, road names, rail line, address & title points sourced from Land Information NZ. Crown Copyright reserved. Property boundaries accuracy: +/-1m in urban areas, +/-30m in rural areas. Census data sourced from NZ Postsides sourced from NZ Post. Assets, contours, water and drainage information shown is approximate and must not be used for detailed expine principles.

Assets, contains, water and a second of the angineering design.

Other data has been compiled from a variety of sources and its accuracy may vary, but is generally +/- 1m.

MAP PRODUCED BY: Wellington City Council 101 Wakefield Street WELLINGTON, NZ ORIGINAL MAP SIZE: A AUTHOR: patter3j DATE: 29/06/2018 REFERENCE:

Absolutely Positively **Wellington** City Council Me Heke Ki Pöneke