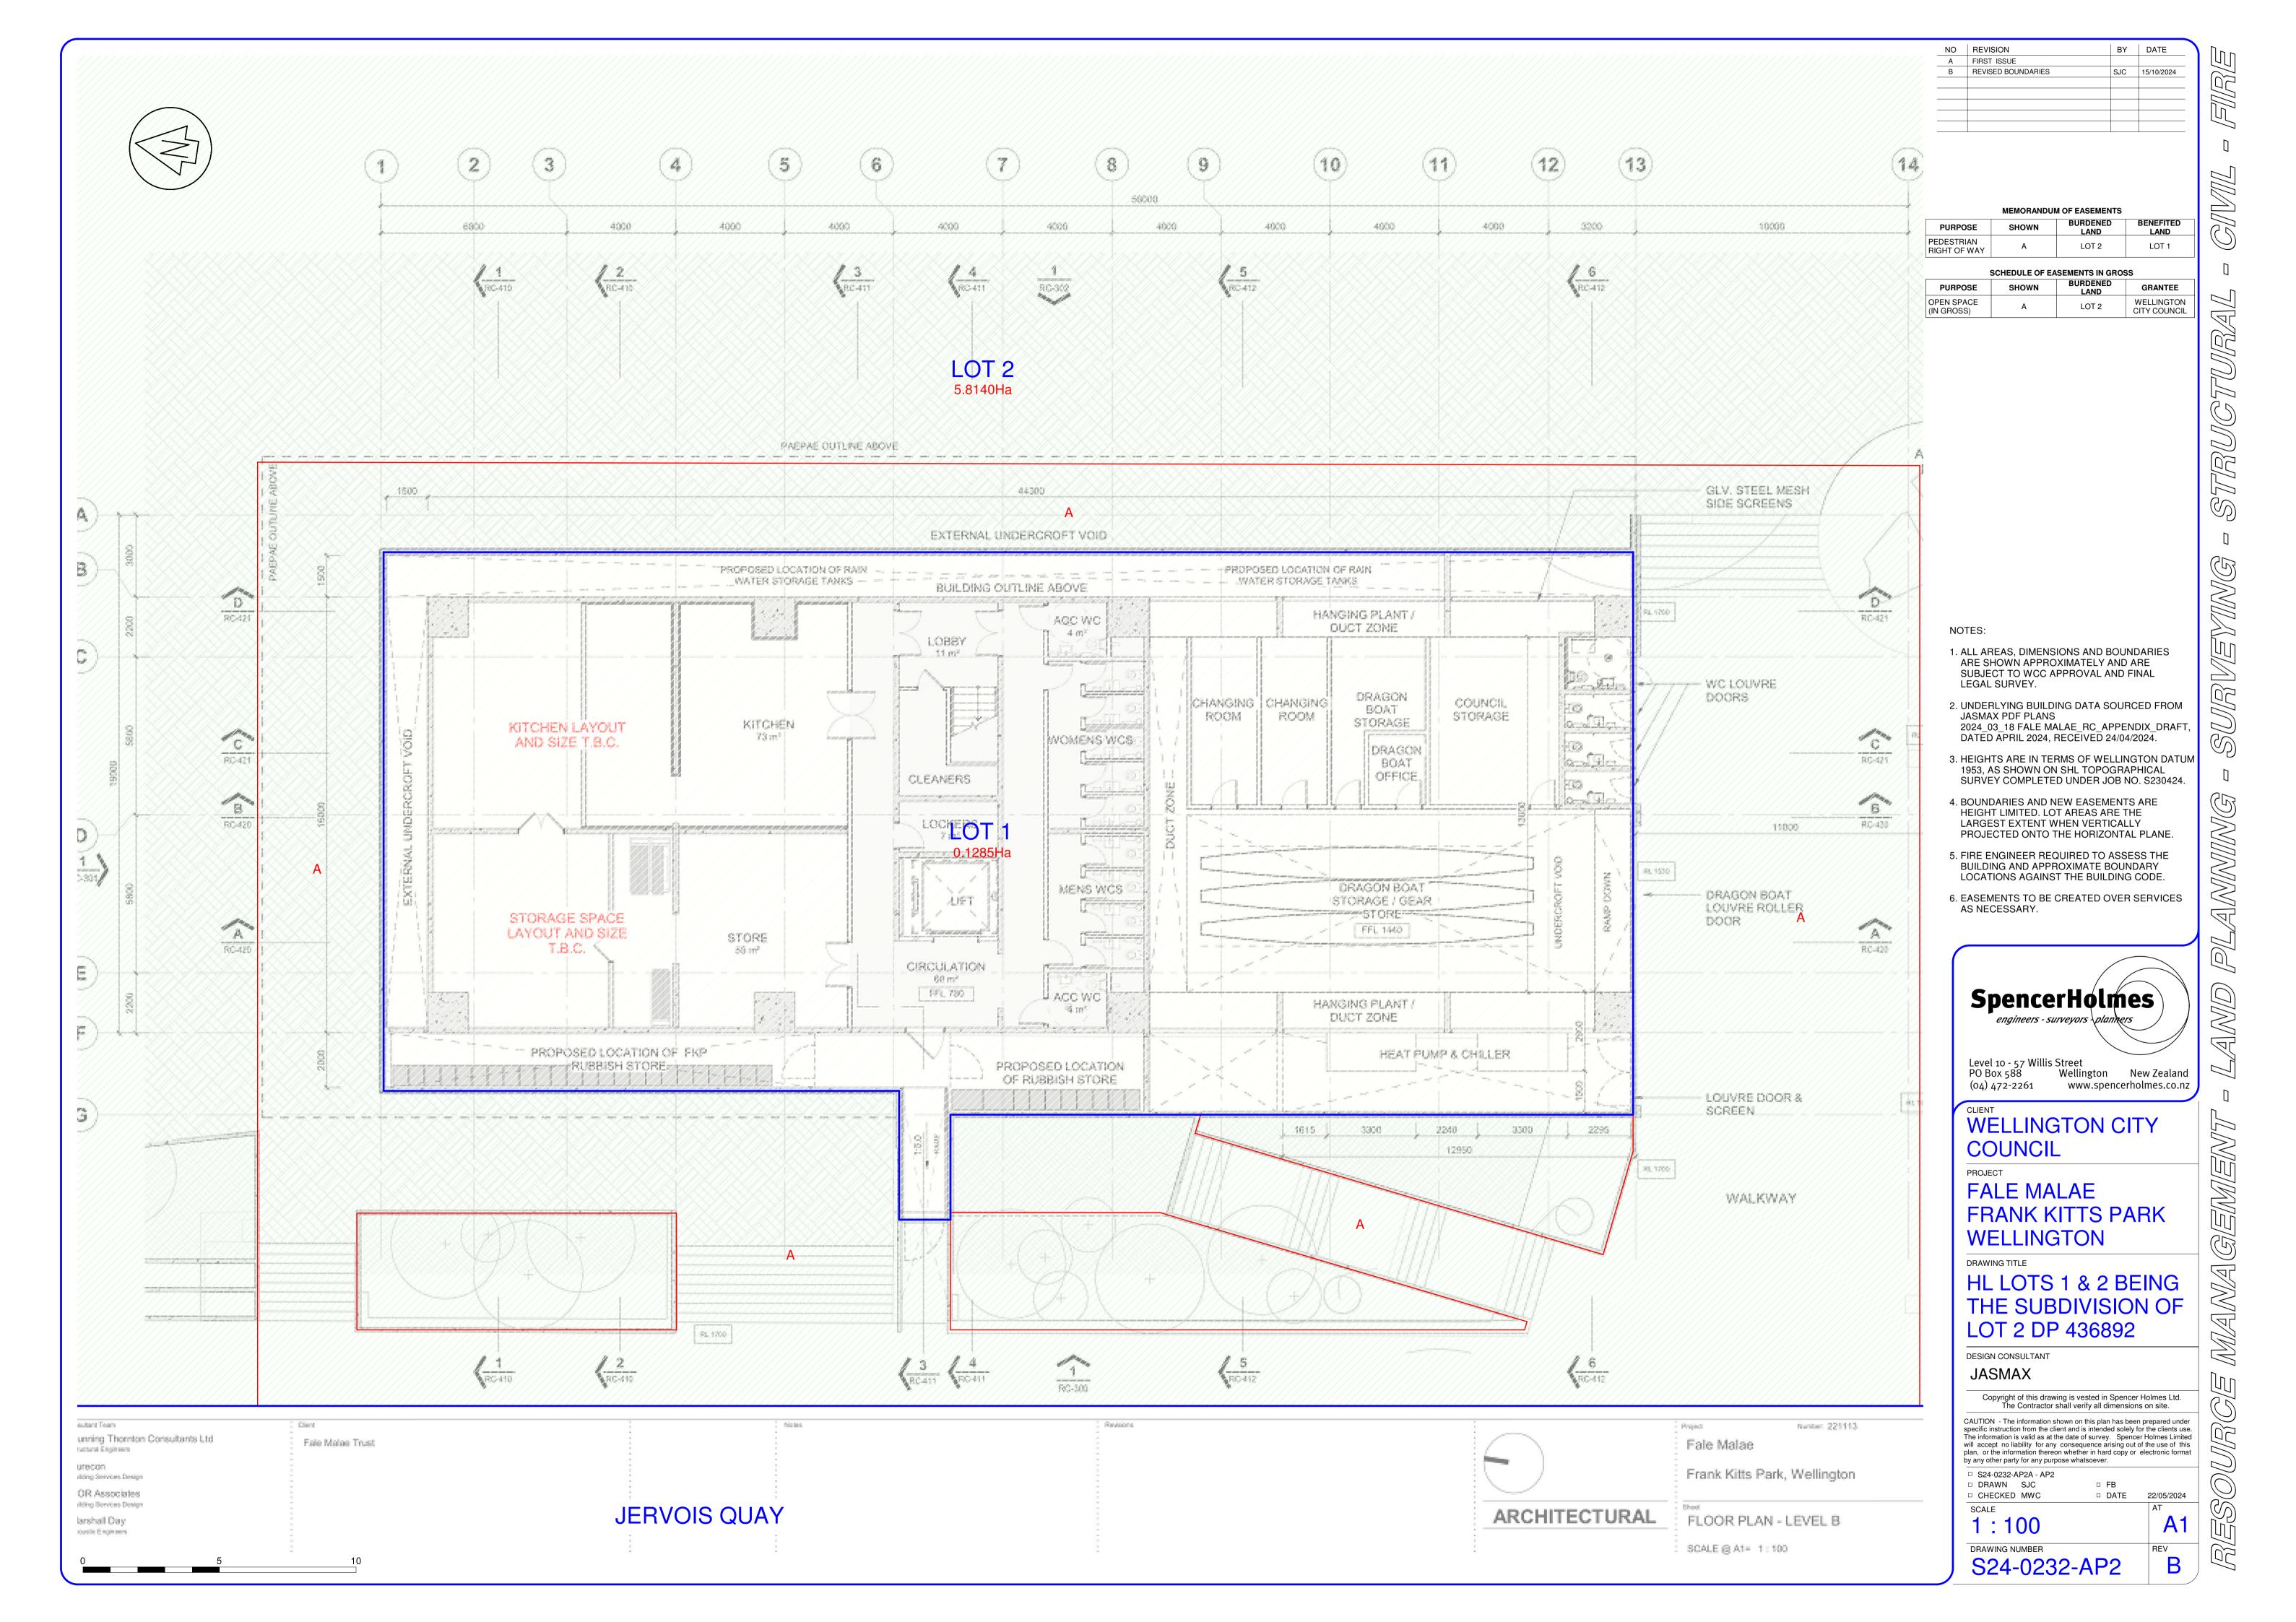

MEMORANDUM OF EASEMENTS BURDENED BENEFITED SHOWN PURPOSE

BY DATE

SCHEDULE OF EASEMENTS IN GROSS BURDENED PURPOSE SHOWN WELLINGTON CITY COUNCIL LOT 2

PROPOSED EASEMENTS

EXISTING EASEMENTS TO REMAIN

NOTES:

- 1. ALL AREAS, DIMENSIONS AND BOUNDARIES ARE SHOWN APPROXIMATELY AND ARE SUBJECT TO WCC APPROVAL AND FINAL LEGAL SURVEY.
- 2. UNDERLYING BUILDING DATA SOURCED FROM JASMAX PDF PLANS 2024\_03\_18 FALE MALAE\_RC\_APPENDIX\_DRAFT, DATED APRIL 2024, RECEIVED 24/04/2024.
- 3. HEIGHTS ARE IN TERMS OF WELLINGTON DATUM 1953, AS SHOWN ON SHL TOPOGRAPHICAL SURVEY COMPLETED UNDER JOB NO. S230424.
- 4. BOUNDARIES AND NEW EASEMENTS ARE HEIGHT LIMITED. LOT AREAS ARE THE LARGEST EXTENT WHEN VERTICALLY PROJECTED ONTO THE HORIZONTAL PLANE.
- 5. FIRE ENGINEER REQUIRED TO ASSESS THE BUILDING AND APPROXIMATE BOUNDARY LOCATIONS AGAINST THE BUILDING CODE.

6. EASEMENTS TO BE CREATED OVER SERVICES AS NECESSARY.

Level 10 - 57 Willis Street
PO Box 588 Wellington New Zealand
(04) 472-2261 www.spencerholmes.co.nz

MAMAGEMEN

WELLINGTON CITY COUNCIL

FALE MALAE FRANK KITTS PARK WELLINGTON

DRAWING TITLE

HL LOTS 1 & 2 BEING THE SUBDIVISION OF LOT 2 DP 436892

DESIGN CONSULTANT

**JASMAX** 

Copyright of this drawing is vested in Spencer Holmes Ltd.
The Contractor shall verify all dimensions on site. CAUTION - The information shown on this plan has been prepared under specific instruction from the client and is intended solely for the clients use. The information is valid as at the date of survey. Spencer Holmes Limited