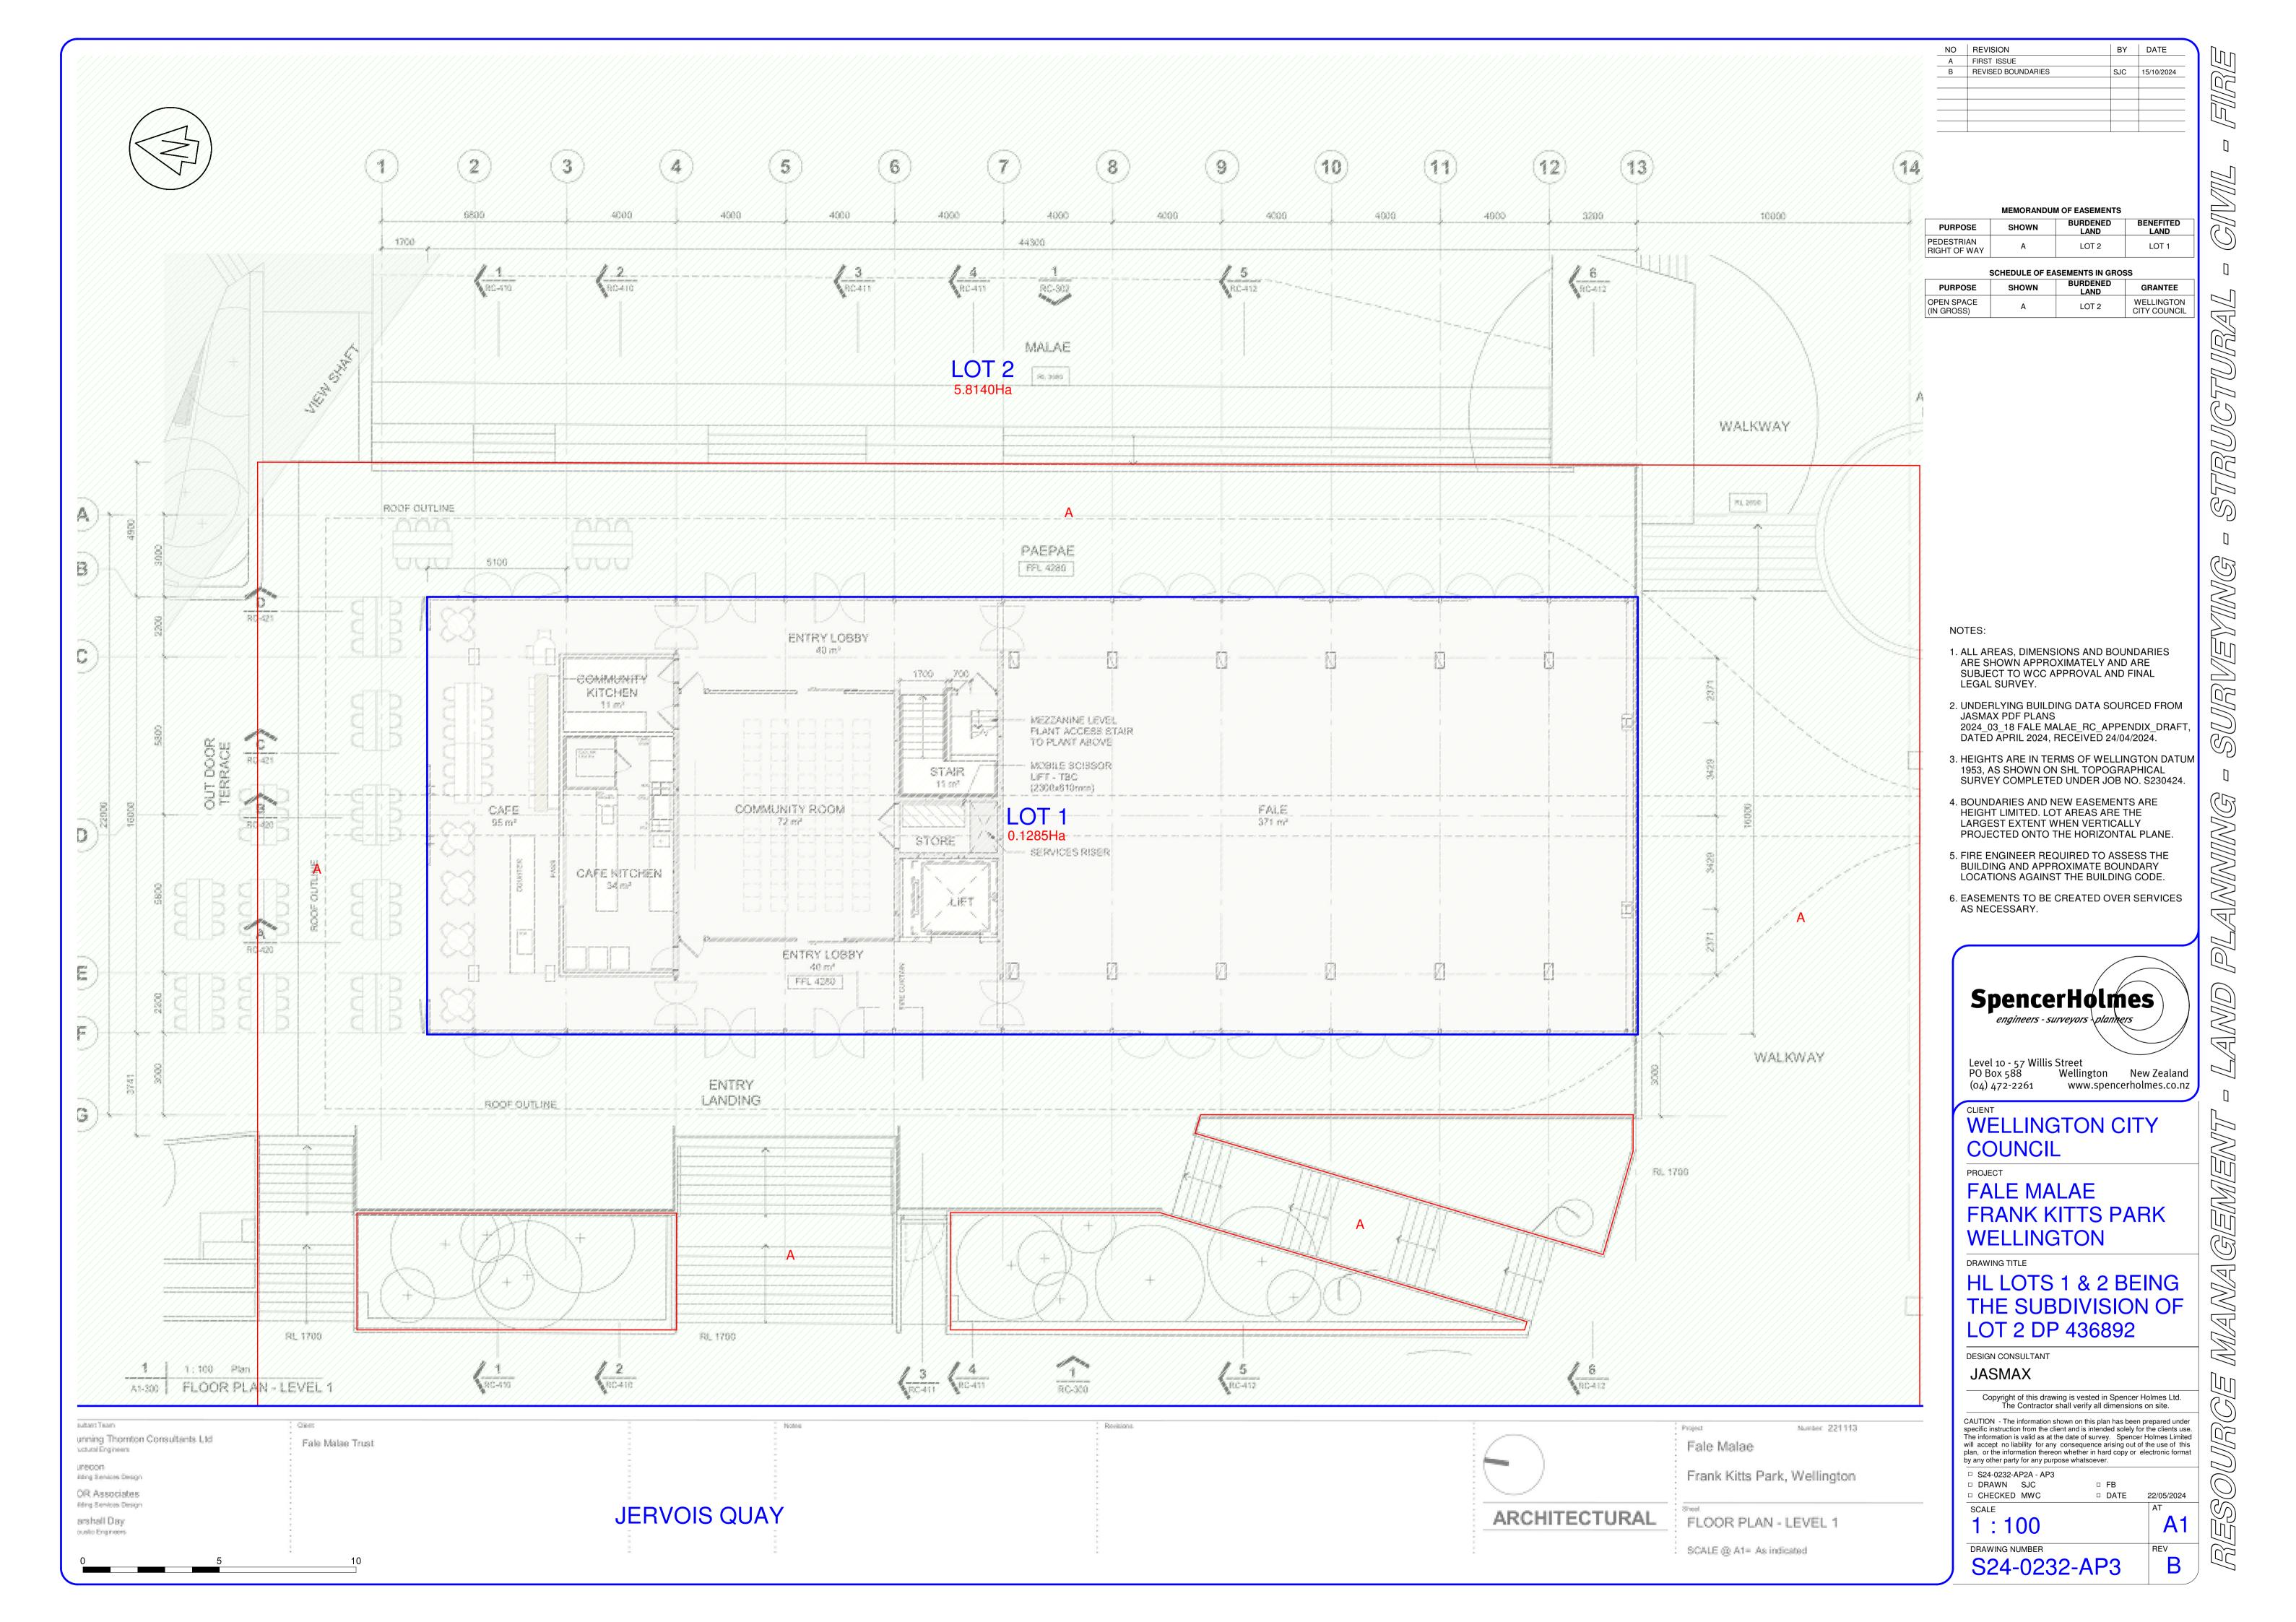

MEMORANDUM OF EASEMENTS BURDENED BENEFITED SHOWN PURPOSE

BY DATE

SCHEDULE OF EASEMENTS IN GROSS BURDENED PURPOSE SHOWN WELLINGTON CITY COUNCIL LOT 2

PROPOSED EASEMENTS

EXISTING EASEMENTS TO REMAIN

NOTES:

- 1. ALL AREAS, DIMENSIONS AND BOUNDARIES ARE SHOWN APPROXIMATELY AND ARE SUBJECT TO WCC APPROVAL AND FINAL LEGAL SURVEY.
- 2. UNDERLYING BUILDING DATA SOURCED FROM JASMAX PDF PLANS 2024\_03\_18 FALE MALAE\_RC\_APPENDIX\_DRAFT, DATED APRIL 2024, RECEIVED 24/04/2024.
- 3. HEIGHTS ARE IN TERMS OF WELLINGTON DATUM 1953, AS SHOWN ON SHL TOPOGRAPHICAL SURVEY COMPLETED UNDER JOB NO. S230424.
- 4. BOUNDARIES AND NEW EASEMENTS ARE HEIGHT LIMITED. LOT AREAS ARE THE LARGEST EXTENT WHEN VERTICALLY PROJECTED ONTO THE HORIZONTAL PLANE.
- 5. FIRE ENGINEER REQUIRED TO ASSESS THE BUILDING AND APPROXIMATE BOUNDARY LOCATIONS AGAINST THE BUILDING CODE.

6. EASEMENTS TO BE CREATED OVER SERVICES AS NECESSARY.

Level 10 - 57 Willis Street
PO Box 588 Wellington New Zealand
(04) 472-2261 www.spencerholmes.co.nz

MAMAGEMEN

WELLINGTON CITY COUNCIL

FALE MALAE FRANK KITTS PARK WELLINGTON

DRAWING TITLE

HL LOTS 1 & 2 BEING THE SUBDIVISION OF LOT 2 DP 436892

DESIGN CONSULTANT

**JASMAX** 

Copyright of this drawing is vested in Spencer Holmes Ltd.
The Contractor shall verify all dimensions on site. CAUTION - The information shown on this plan has been prepared under specific instruction from the client and is intended solely for the clients use. The information is valid as at the date of survey. Spencer Holmes Limited