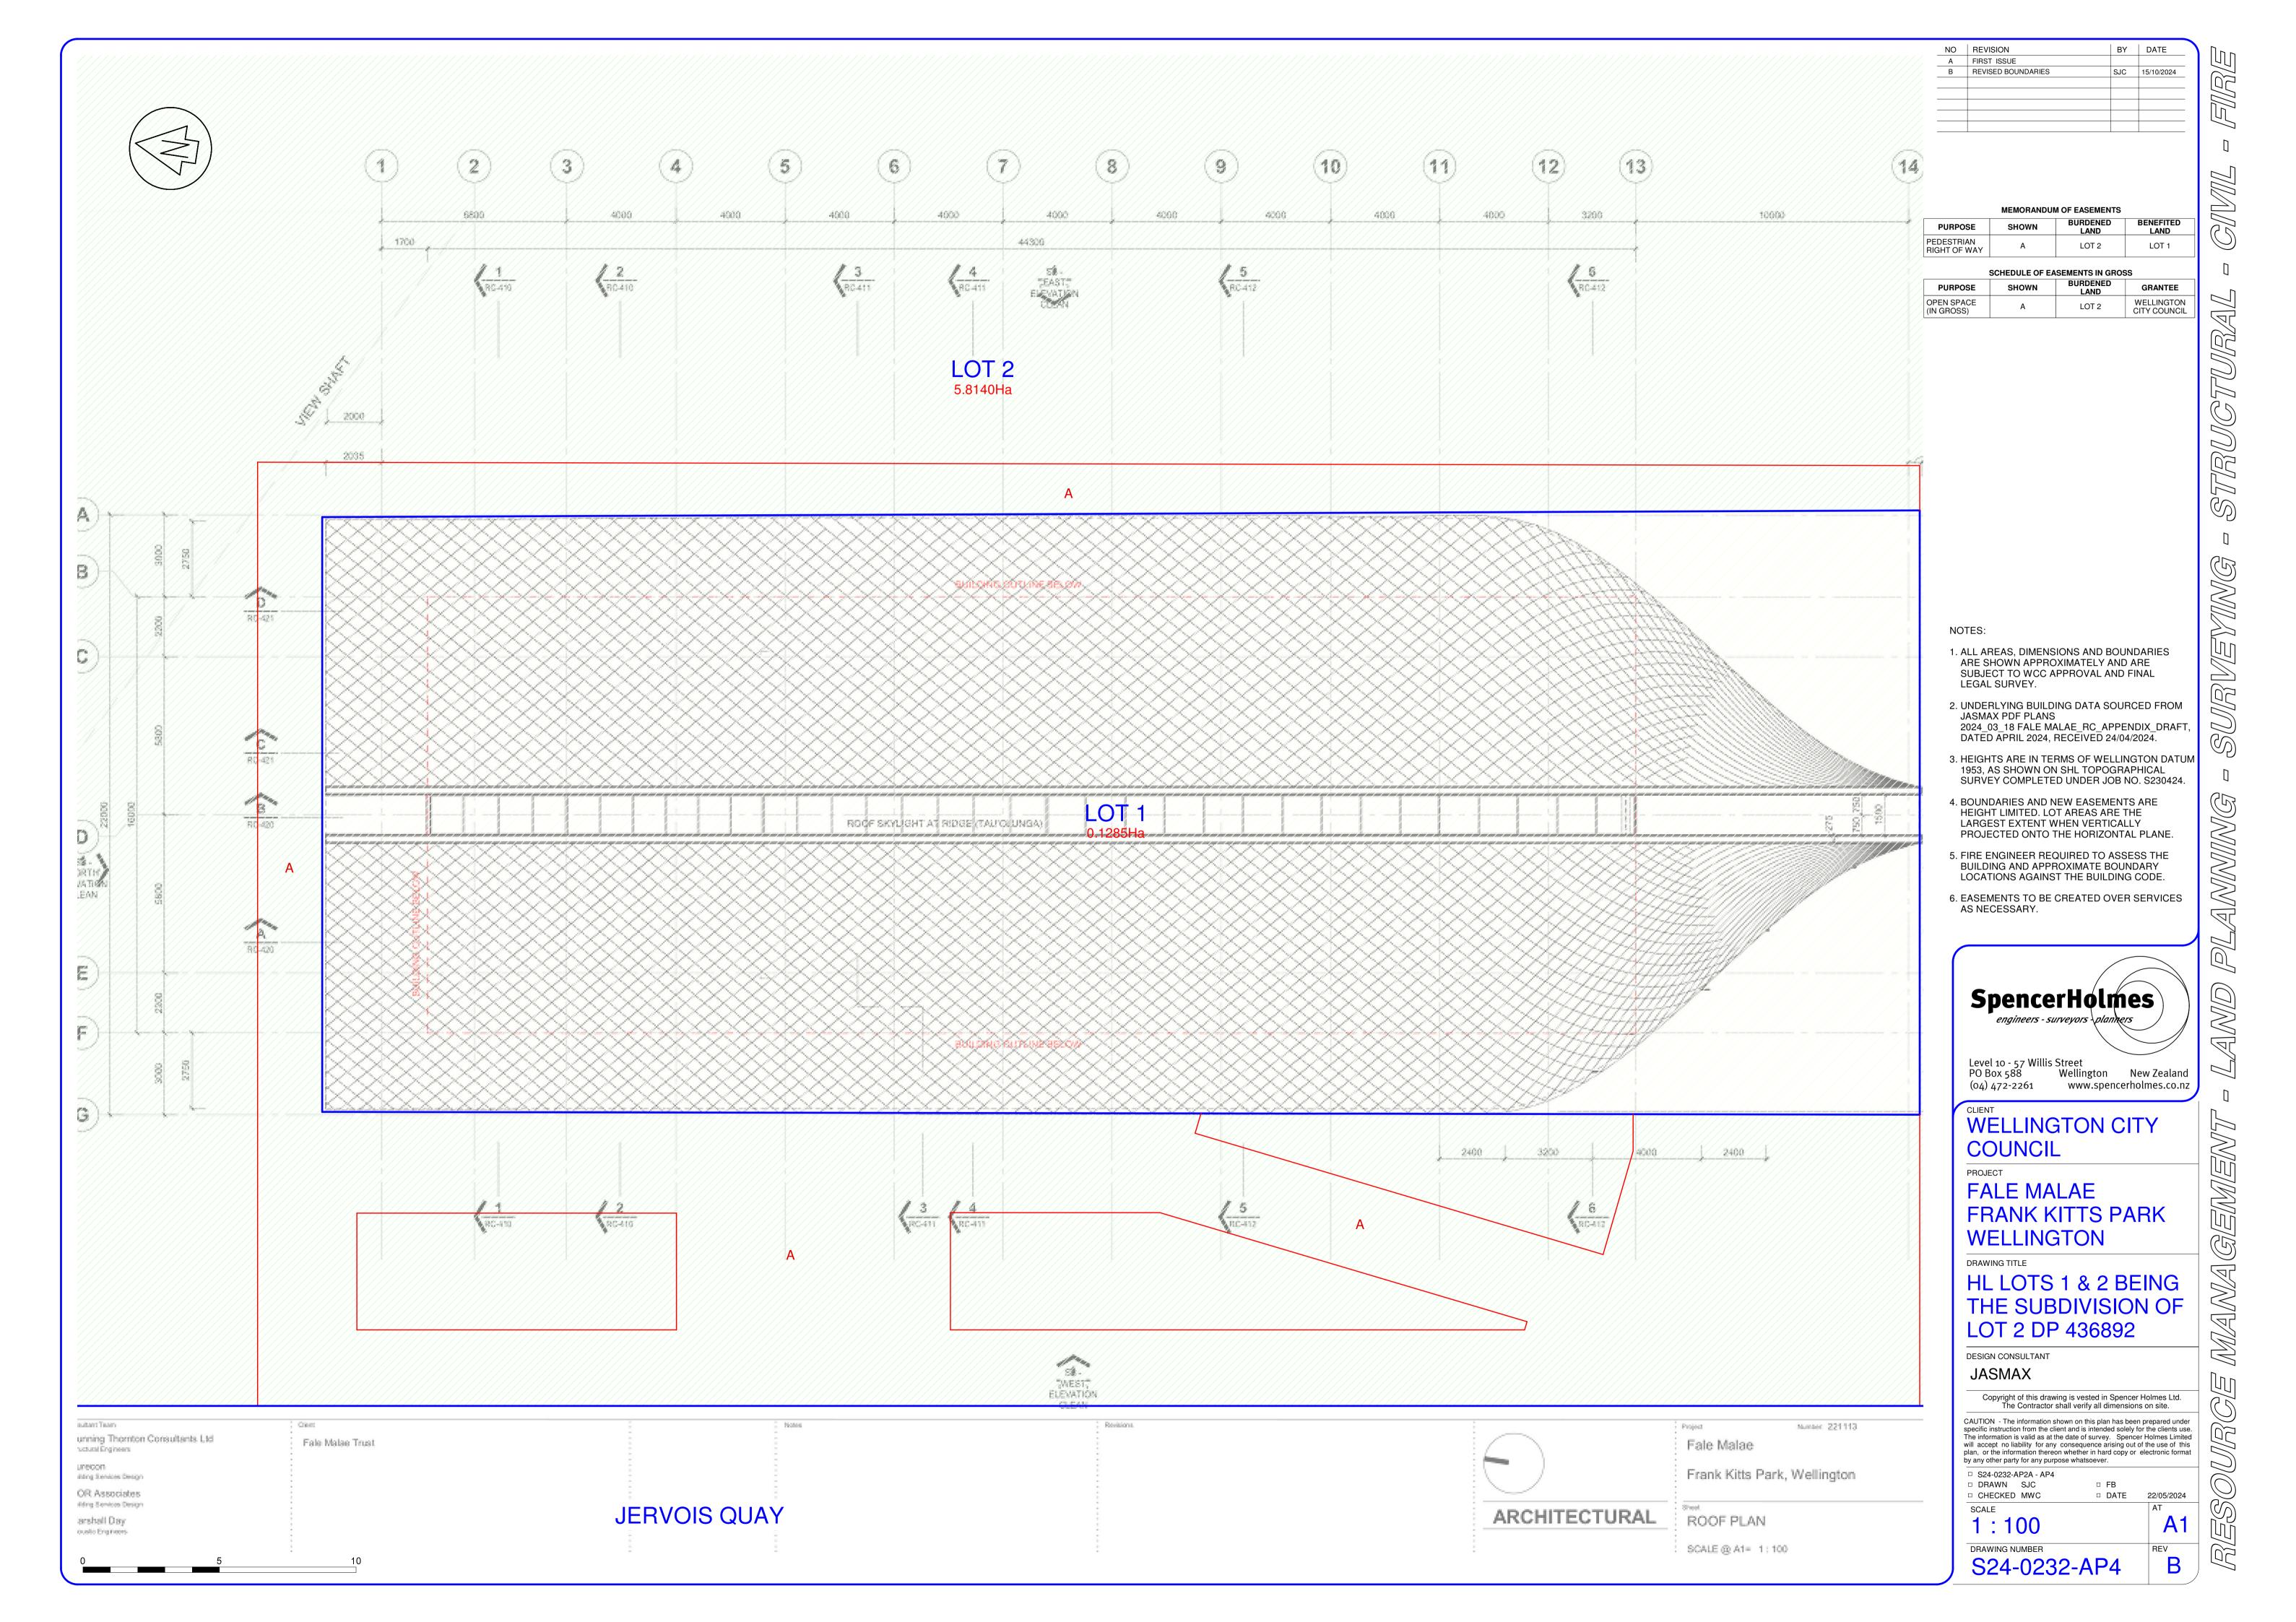

MEMORANDUM OF EASEMENTS BURDENED BENEFITED SHOWN PURPOSE

BY DATE

SCHEDULE OF EASEMENTS IN GROSS BURDENED PURPOSE SHOWN WELLINGTON CITY COUNCIL LOT 2

PROPOSED EASEMENTS

EXISTING EASEMENTS TO REMAIN

NOTES:

- 1. ALL AREAS, DIMENSIONS AND BOUNDARIES ARE SHOWN APPROXIMATELY AND ARE SUBJECT TO WCC APPROVAL AND FINAL LEGAL SURVEY.
- 2. UNDERLYING BUILDING DATA SOURCED FROM JASMAX PDF PLANS 2024\_03\_18 FALE MALAE\_RC\_APPENDIX\_DRAFT, DATED APRIL 2024, RECEIVED 24/04/2024.
- 3. HEIGHTS ARE IN TERMS OF WELLINGTON DATUM 1953, AS SHOWN ON SHL TOPOGRAPHICAL SURVEY COMPLETED UNDER JOB NO. S230424.
- 4. BOUNDARIES AND NEW EASEMENTS ARE HEIGHT LIMITED. LOT AREAS ARE THE LARGEST EXTENT WHEN VERTICALLY PROJECTED ONTO THE HORIZONTAL PLANE.
- 5. FIRE ENGINEER REQUIRED TO ASSESS THE BUILDING AND APPROXIMATE BOUNDARY LOCATIONS AGAINST THE BUILDING CODE.

6. EASEMENTS TO BE CREATED OVER SERVICES AS NECESSARY.

Level 10 - 57 Willis Street
PO Box 588 Wellington New Zealand
(04) 472-2261 www.spencerholmes.co.nz

MAMAGEMEN

WELLINGTON CITY COUNCIL

FALE MALAE FRANK KITTS PARK WELLINGTON

DRAWING TITLE

HL LOTS 1 & 2 BEING THE SUBDIVISION OF LOT 2 DP 436892

DESIGN CONSULTANT

**JASMAX** 

Copyright of this drawing is vested in Spencer Holmes Ltd.
The Contractor shall verify all dimensions on site. CAUTION - The information shown on this plan has been prepared under specific instruction from the client and is intended solely for the clients use. The information is valid as at the date of survey. Spencer Holmes Limited