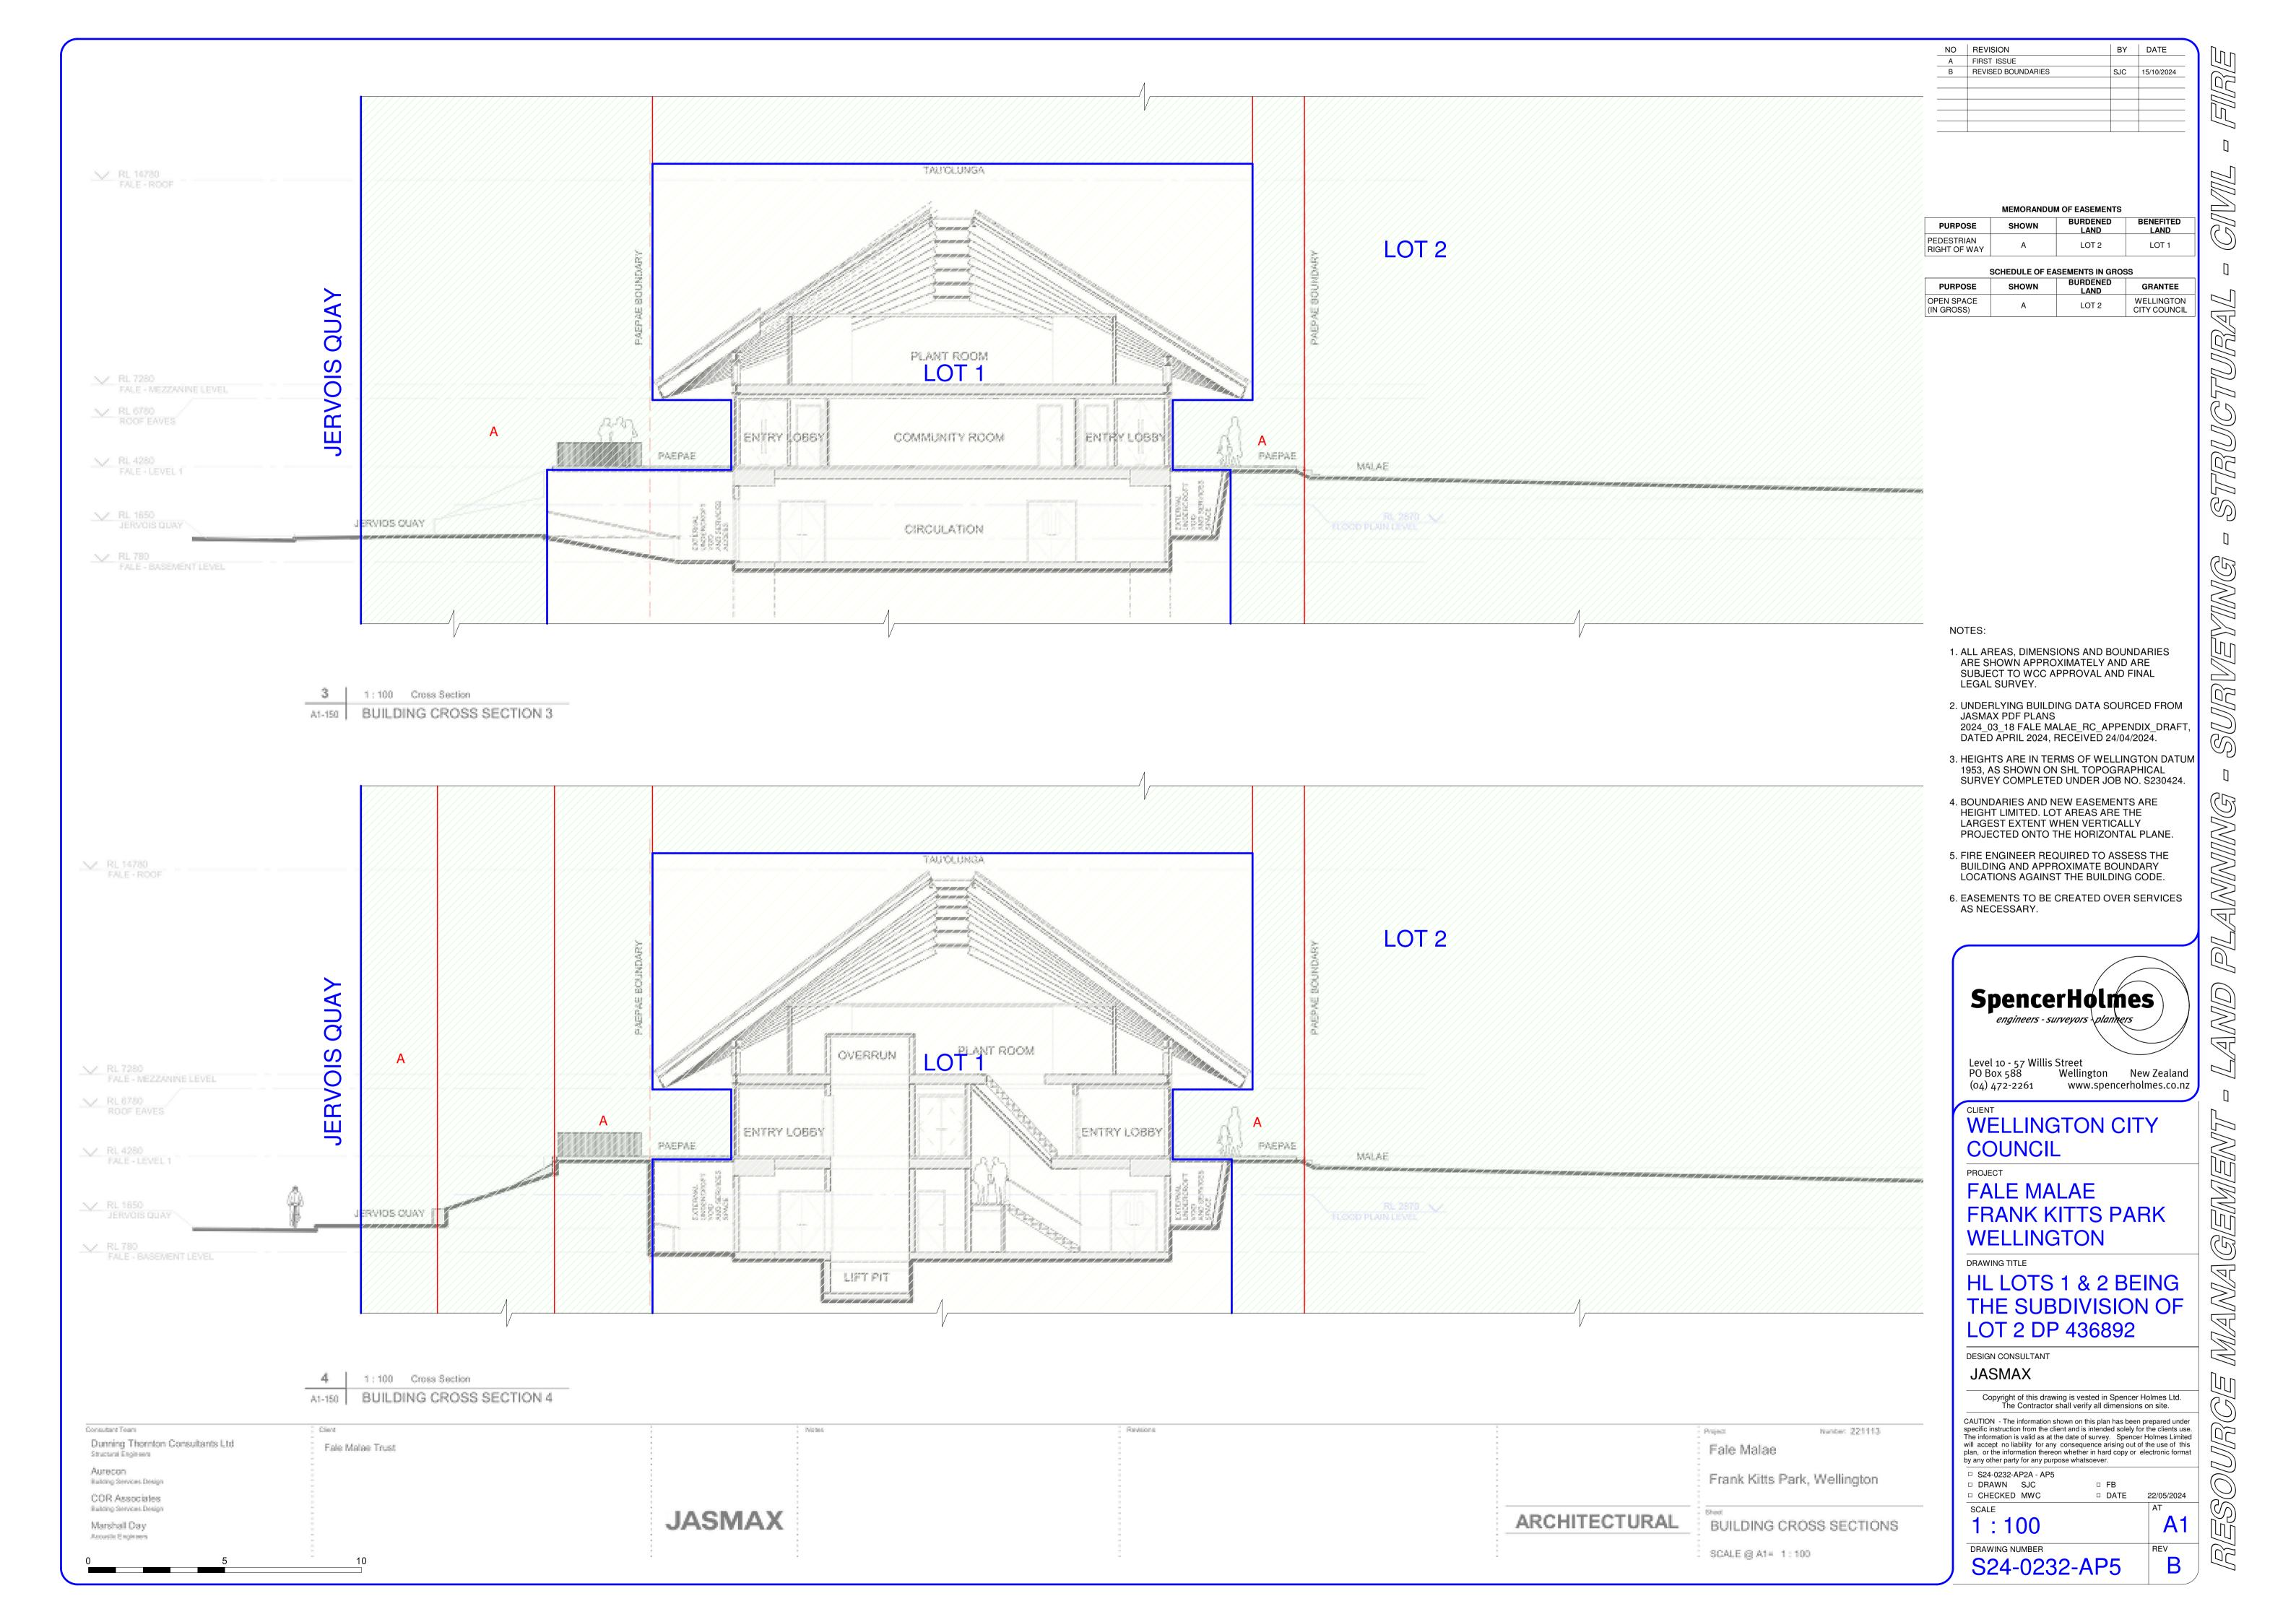

MEMORANDUM OF EASEMENTS BURDENED BENEFITED SHOWN PURPOSE

BY DATE

SCHEDULE OF EASEMENTS IN GROSS BURDENED PURPOSE SHOWN WELLINGTON CITY COUNCIL LOT 2

PROPOSED EASEMENTS

EXISTING EASEMENTS TO REMAIN

NOTES:

- 1. ALL AREAS, DIMENSIONS AND BOUNDARIES ARE SHOWN APPROXIMATELY AND ARE SUBJECT TO WCC APPROVAL AND FINAL LEGAL SURVEY.
- 2. UNDERLYING BUILDING DATA SOURCED FROM JASMAX PDF PLANS 2024\_03\_18 FALE MALAE\_RC\_APPENDIX\_DRAFT, DATED APRIL 2024, RECEIVED 24/04/2024.
- 3. HEIGHTS ARE IN TERMS OF WELLINGTON DATUM 1953, AS SHOWN ON SHL TOPOGRAPHICAL SURVEY COMPLETED UNDER JOB NO. S230424.
- 4. BOUNDARIES AND NEW EASEMENTS ARE HEIGHT LIMITED. LOT AREAS ARE THE LARGEST EXTENT WHEN VERTICALLY PROJECTED ONTO THE HORIZONTAL PLANE.
- 5. FIRE ENGINEER REQUIRED TO ASSESS THE BUILDING AND APPROXIMATE BOUNDARY LOCATIONS AGAINST THE BUILDING CODE.

6. EASEMENTS TO BE CREATED OVER SERVICES AS NECESSARY.

Level 10 - 57 Willis Street
PO Box 588 Wellington New Zealand
(04) 472-2261 www.spencerholmes.co.nz

MAMAGEMEN

WELLINGTON CITY COUNCIL

FALE MALAE FRANK KITTS PARK WELLINGTON