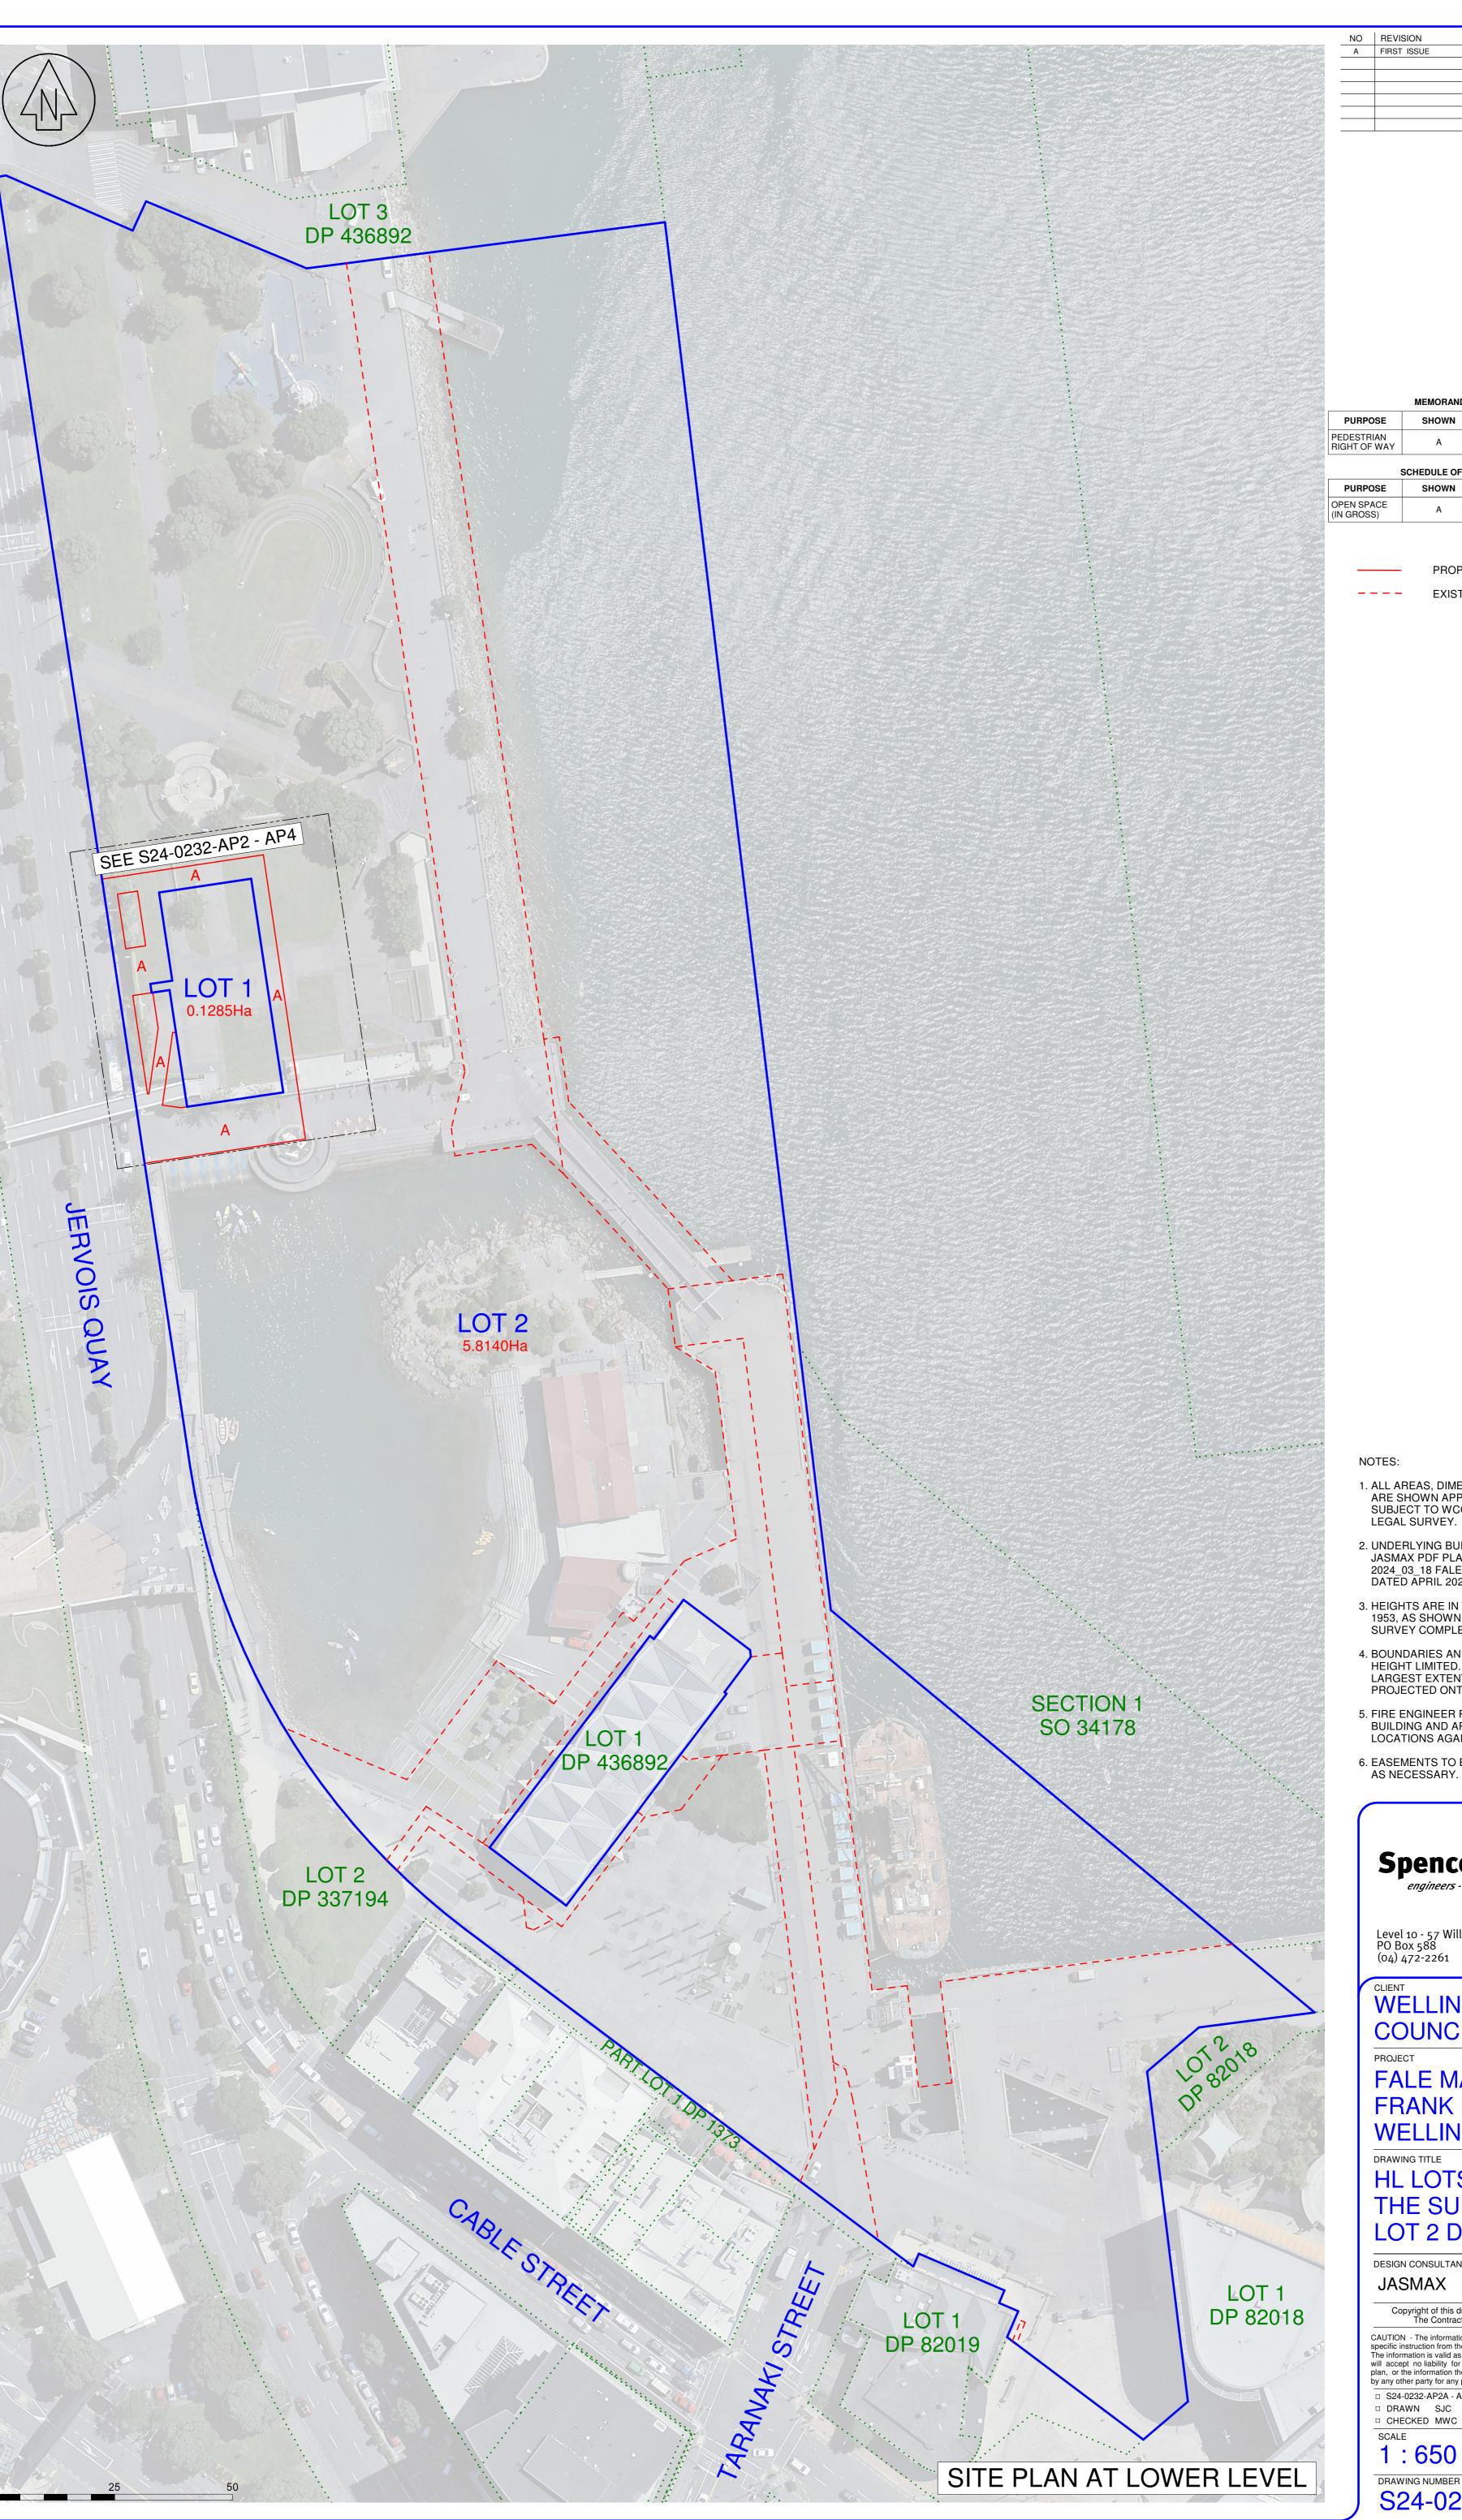

MEMORANDUM OF EASEMENTS BURDENED BENEFITED SHOWN PURPOSE

BY DATE

SCHEDULE OF EASEMENTS IN GROSS BURDENED PURPOSE SHOWN WELLINGTON CITY COUNCIL LOT 2

PROPOSED EASEMENTS

EXISTING EASEMENTS TO REMAIN

NOTES:

- 1. ALL AREAS, DIMENSIONS AND BOUNDARIES ARE SHOWN APPROXIMATELY AND ARE SUBJECT TO WCC APPROVAL AND FINAL LEGAL SURVEY.
- 2. UNDERLYING BUILDING DATA SOURCED FROM JASMAX PDF PLANS 2024\_03\_18 FALE MALAE\_RC\_APPENDIX\_DRAFT, DATED APRIL 2024, RECEIVED 24/04/2024.
- 3. HEIGHTS ARE IN TERMS OF WELLINGTON DATUM 1953, AS SHOWN ON SHL TOPOGRAPHICAL SURVEY COMPLETED UNDER JOB NO. S230424.
- 4. BOUNDARIES AND NEW EASEMENTS ARE HEIGHT LIMITED. LOT AREAS ARE THE LARGEST EXTENT WHEN VERTICALLY PROJECTED ONTO THE HORIZONTAL PLANE.
- 5. FIRE ENGINEER REQUIRED TO ASSESS THE BUILDING AND APPROXIMATE BOUNDARY LOCATIONS AGAINST THE BUILDING CODE.

6. EASEMENTS TO BE CREATED OVER SERVICES AS NECESSARY.

Level 10 - 57 Willis Street
PO Box 588 Wellington New Zealand
(04) 472-2261 www.spencerholmes.co.nz

MAMAGEMEN

WELLINGTON CITY COUNCIL

FALE MALAE FRANK KITTS PARK WELLINGTON

DRAWING TITLE

HL LOTS 1 & 2 BEING THE SUBDIVISION OF LOT 2 DP 436892

DESIGN CONSULTANT

**JASMAX** 

Copyright of this drawing is vested in Spencer Holmes Ltd.
The Contractor shall verify all dimensions on site. CAUTION - The information shown on this plan has been prepared under specific instruction from the client and is intended solely for the clients use. The information is valid as at the date of survey. Spencer Holmes Limited