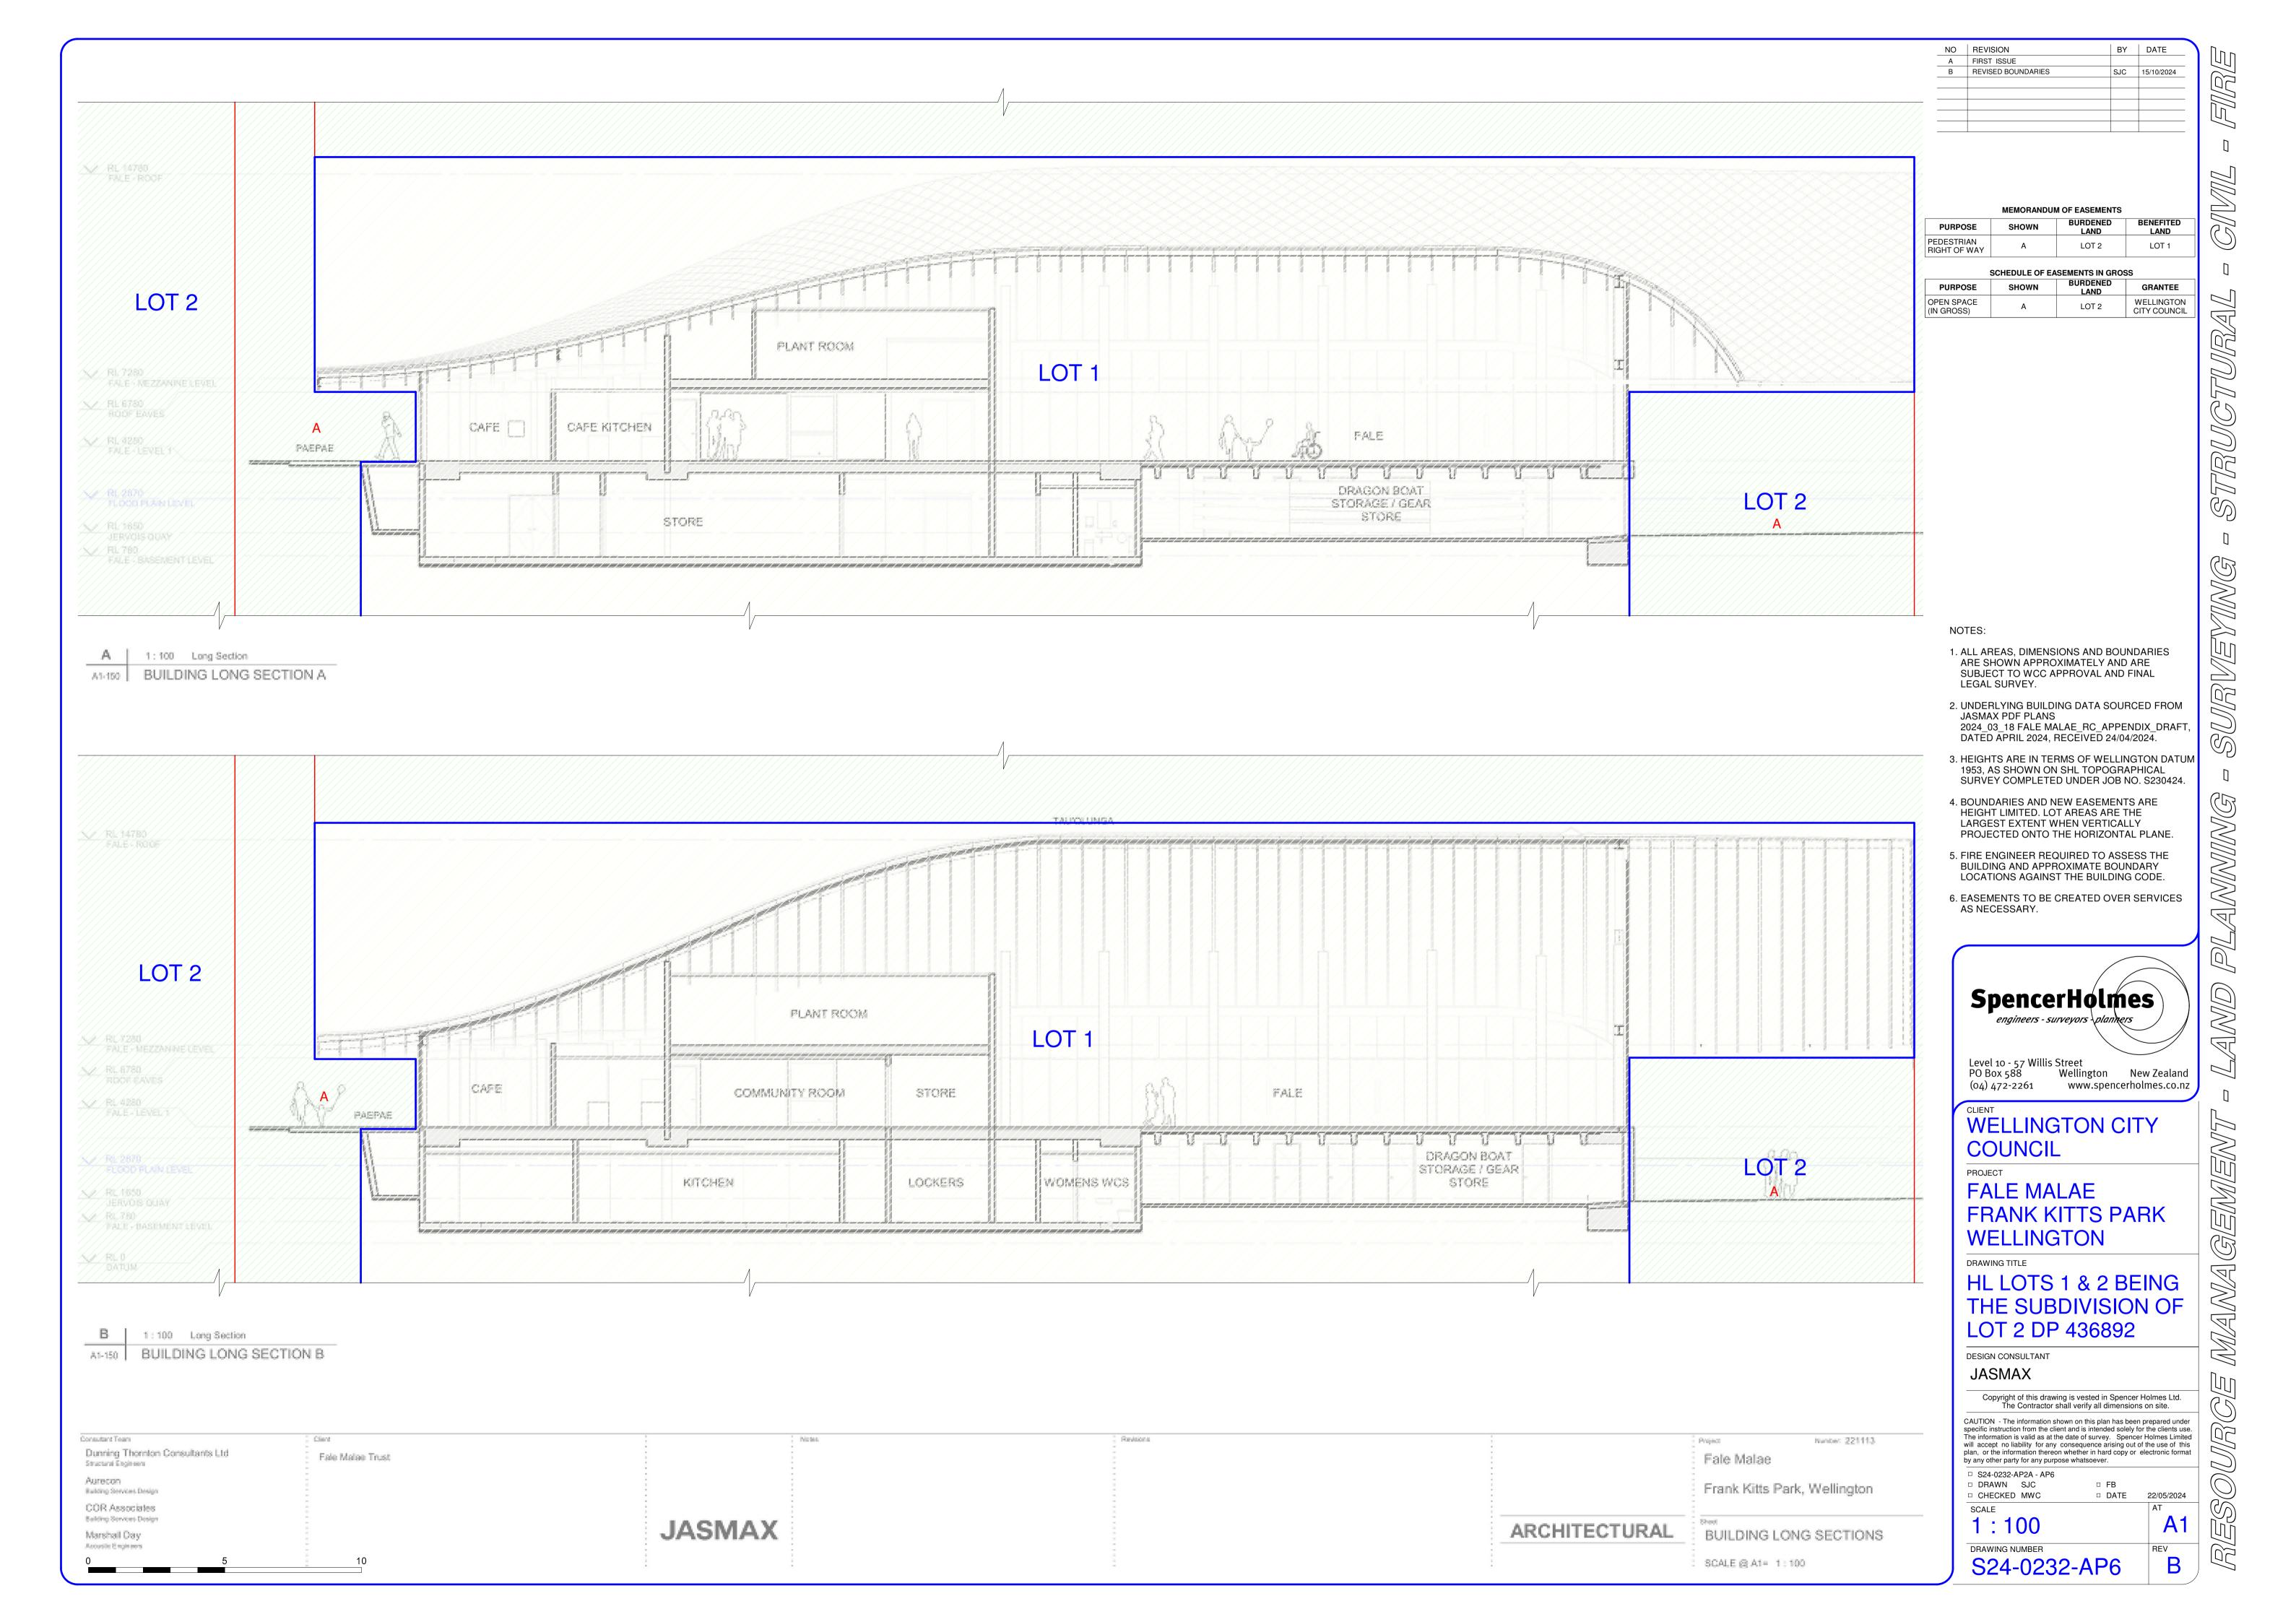

MEMORANDUM OF EASEMENTS BURDENED BENEFITED SHOWN PURPOSE

BY DATE

SCHEDULE OF EASEMENTS IN GROSS BURDENED PURPOSE SHOWN WELLINGTON CITY COUNCIL LOT 2

PROPOSED EASEMENTS

EXISTING EASEMENTS TO REMAIN

NOTES:

- 1. ALL AREAS, DIMENSIONS AND BOUNDARIES ARE SHOWN APPROXIMATELY AND ARE SUBJECT TO WCC APPROVAL AND FINAL LEGAL SURVEY.
- 2. UNDERLYING BUILDING DATA SOURCED FROM JASMAX PDF PLANS 2024\_03\_18 FALE MALAE\_RC\_APPENDIX\_DRAFT, DATED APRIL 2024, RECEIVED 24/04/2024.
- 3. HEIGHTS ARE IN TERMS OF WELLINGTON DATUM 1953, AS SHOWN ON SHL TOPOGRAPHICAL SURVEY COMPLETED UNDER JOB NO. S230424.
- 4. BOUNDARIES AND NEW EASEMENTS ARE HEIGHT LIMITED. LOT AREAS ARE THE LARGEST EXTENT WHEN VERTICALLY PROJECTED ONTO THE HORIZONTAL PLANE.
- 5. FIRE ENGINEER REQUIRED TO ASSESS THE BUILDING AND APPROXIMATE BOUNDARY LOCATIONS AGAINST THE BUILDING CODE.

6. EASEMENTS TO BE CREATED OVER SERVICES AS NECESSARY.

Level 10 - 57 Willis Street
PO Box 588 Wellington New Zealand
(04) 472-2261 www.spencerholmes.co.nz

MAMAGEMEN

WELLINGTON CITY COUNCIL

FALE MALAE FRANK KITTS PARK WELLINGTON