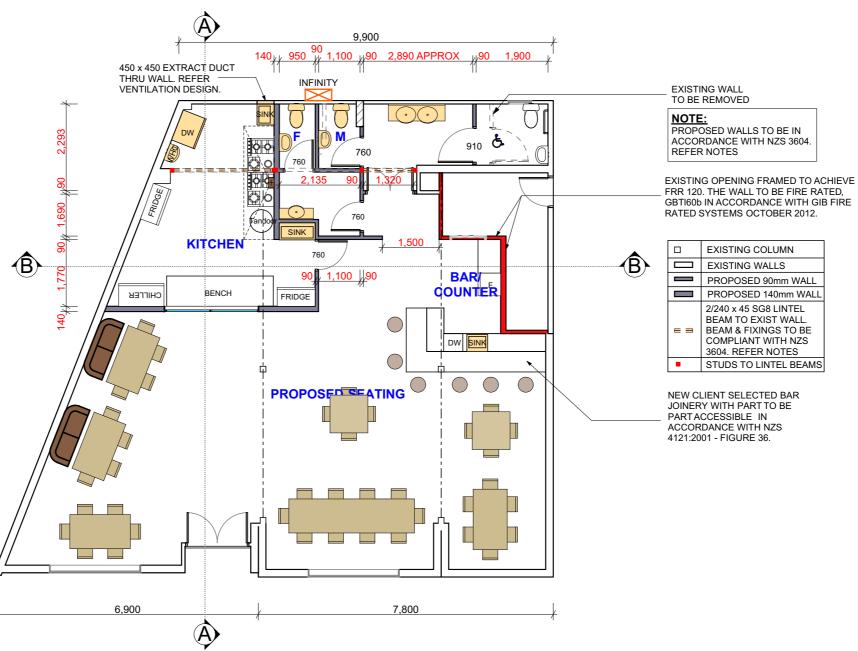

## Wellington City Council 13 January 2022

PROPOSED FLOOR PLAN SCALE 1:100

COPYRIGHT on all drawings, specificatons and other documents and in the work executed from them remains the property of Architecture A2Z Limited. DIMENSIONS Confirm all dimensions and profiles with Architectural drawings. Do not scale the drawings. If unsure about anything please ask for clarification.

| No. | Rev | Date CI |    |
|-----|-----|---------|----|
|     |     | C       | н  |
| _   |     | Pr      | oj |
|     |     |         |    |
|     |     |         |    |
|     |     | E       |    |
|     |     | C       | L  |
|     |     | 60      | 02 |

CHINTAMANI RATURI

INTERNAL RENOVATION TO EXISTING BUILDING AT 60 CLEVELAND STREET, WELLINGTON 6021

Legal Description: LOT 1, DP 18362

ENGINEER

Engineers/Consultants: SILVESTER CLARK LTD

Phone: 04 589 6000 Email: info@architecturea2z.co.nz PETER BYRNE FIRE

Mobile: 027 4242 33

Architecture A ARCHITECTURAL DESIGNERS

Sheet Title: PROPOSED FLOOR PLAN

DRAFT 65 -71 Queens Drive, Shop 6A, Queens Arcade, Lower Hutt 5010, Wellington, New Zealand

| MN             |  |  |  |
|----------------|--|--|--|
| S              |  |  |  |
| m WALL         |  |  |  |
| mm WALL        |  |  |  |
| NTEL           |  |  |  |
| WALL.<br>TO BE |  |  |  |
| HNZS           |  |  |  |
| TES            |  |  |  |
| L BEAMS        |  |  |  |
|                |  |  |  |

AS SHOWN Scale 10-09-2016 Issue Drawn SS Checked SS

Approved -

Drawing no. A005

Revsion no