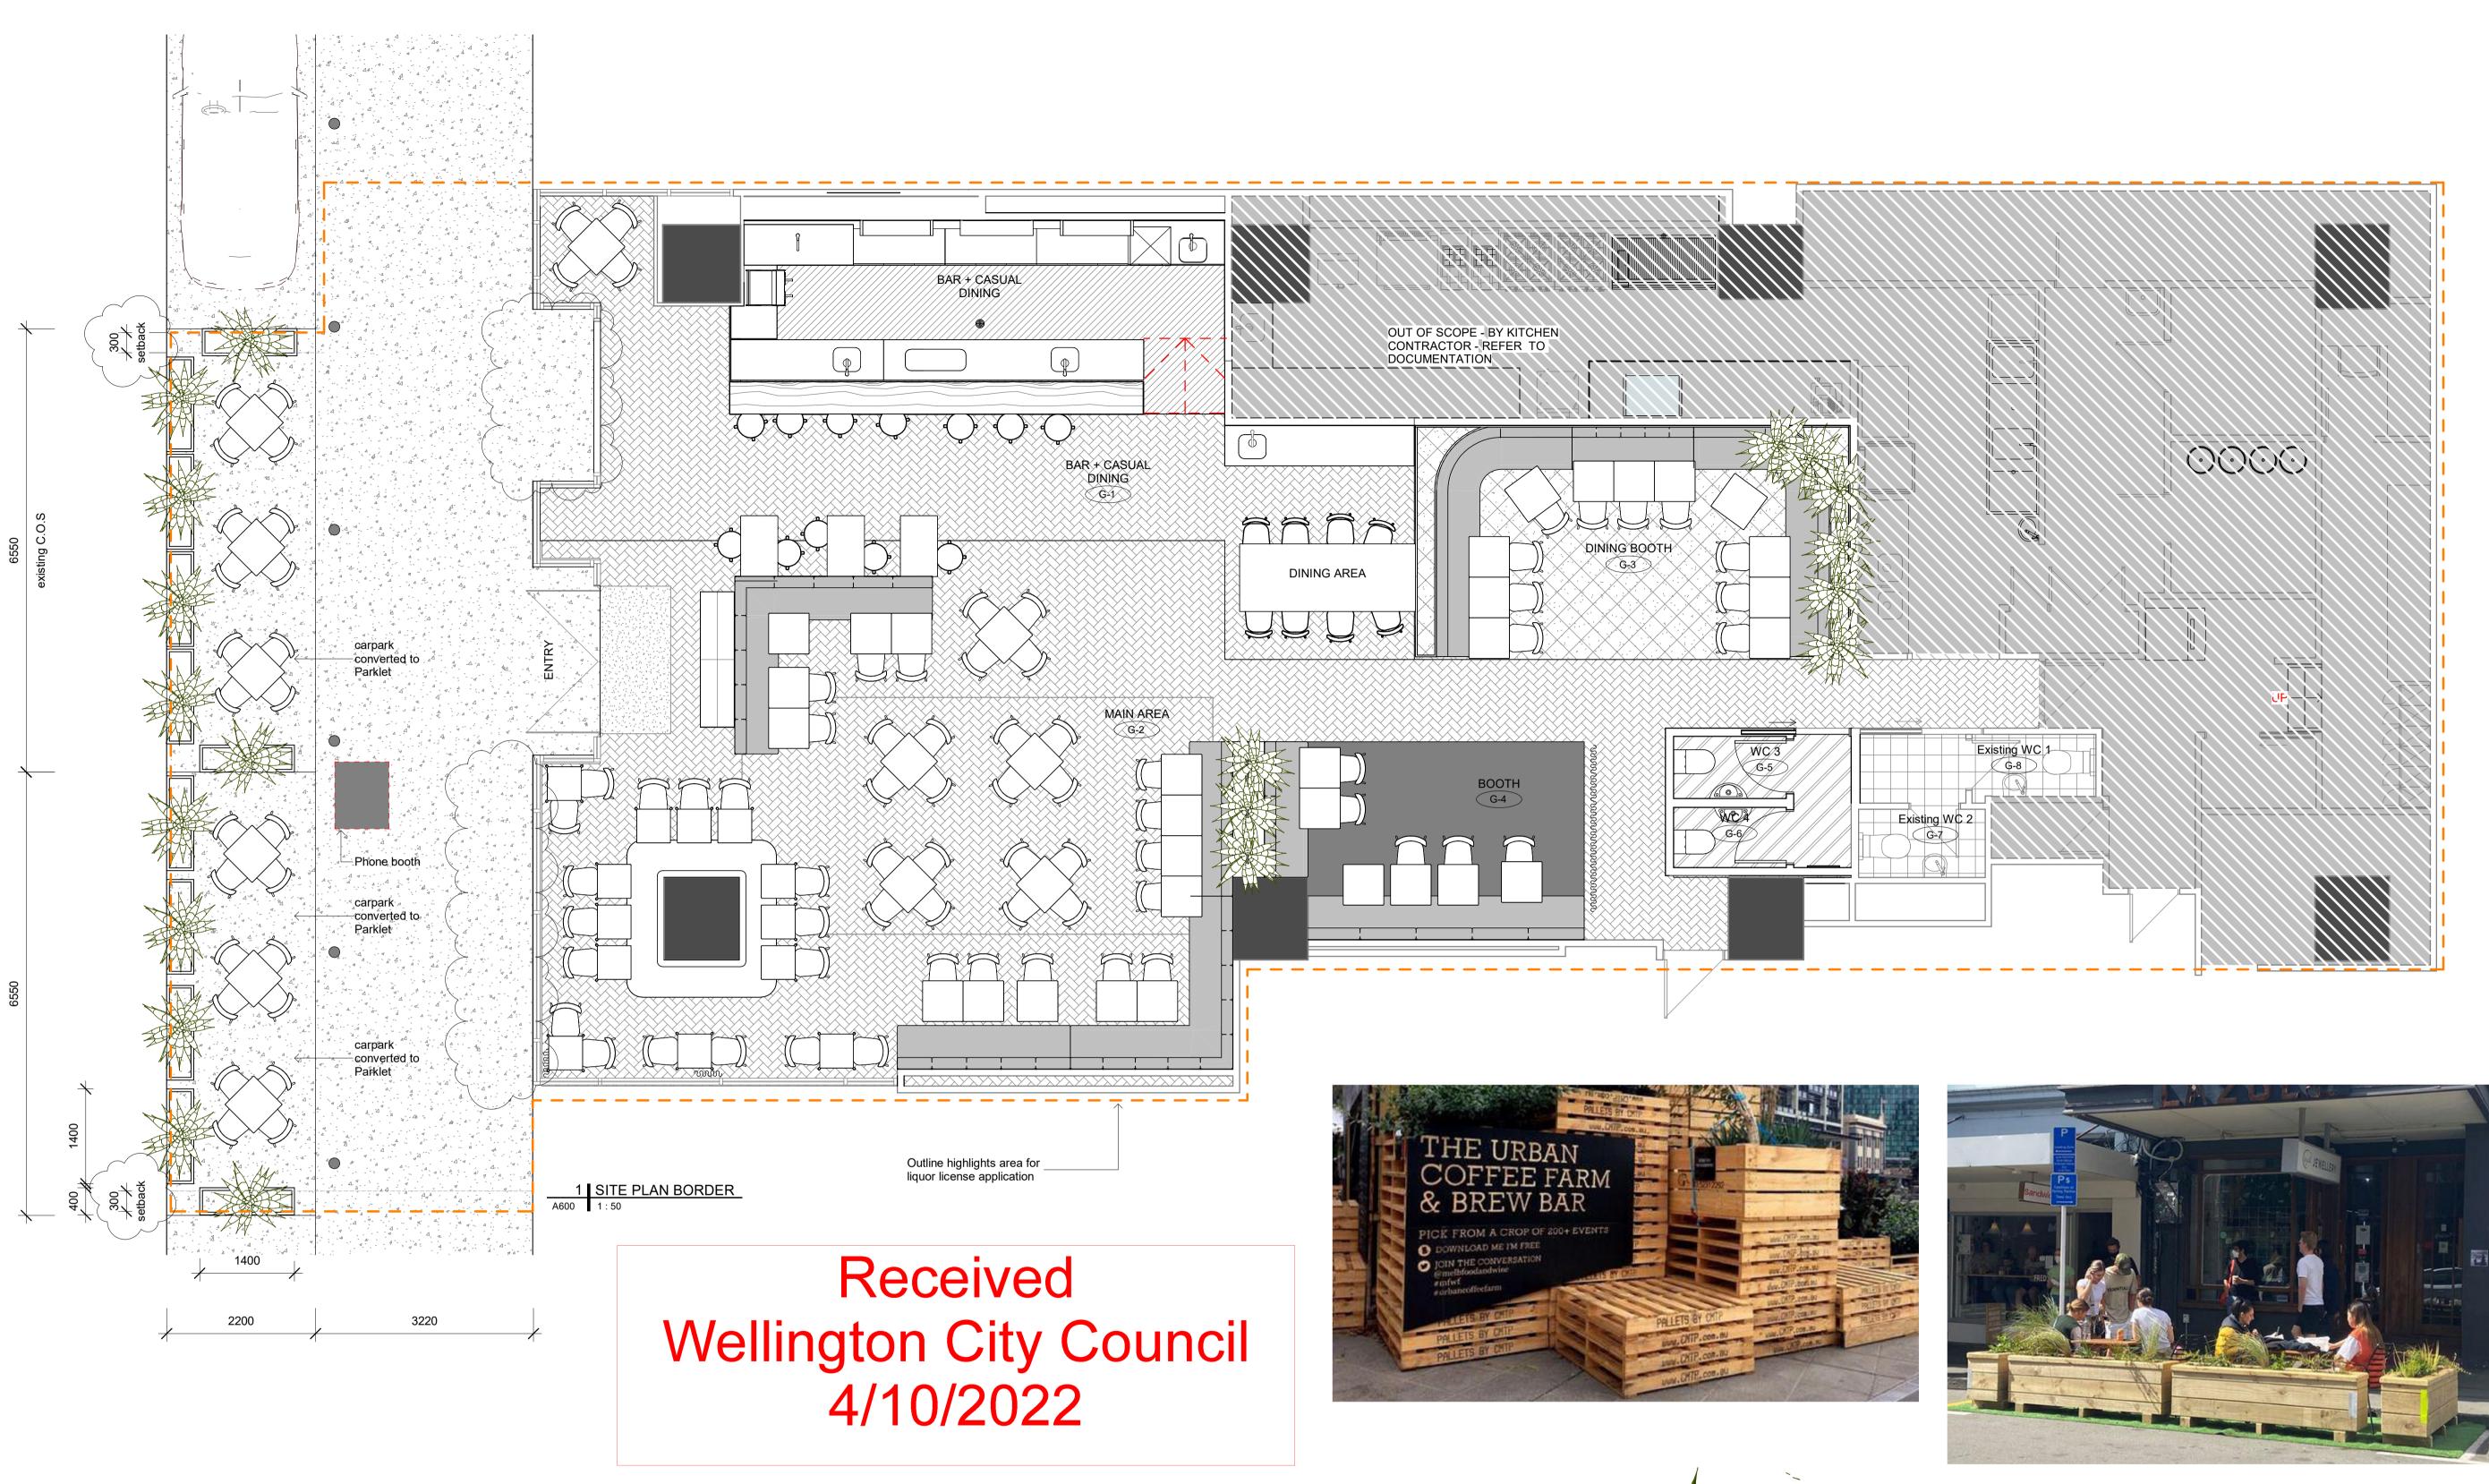

SCALE 1 : 50 0 0.5 1 1.5 2 2.5 3 3.5 4 4.5 5 Catalyst.

FOR THE HUMAN SPACE.

This drawing remains the intellectual property of Catalyst Consulting Limited and shall not be copied or distributed to any third party without prior written approval of Catalyst Consulting Ltd.

Confirm all dimensions onsite prior to commencement of work. Do not scale off drawings. All work shall conform to all relevant clauses of the New Zealand Building Code (NZBC) and NZ/AS standards.

 D
 4/10/22
 PARKLET UPDATE

 C
 3/10/22
 300mm PARKING SETBACK

 B
 15/09/22
 FOR INFORMATION

 A
 29/07/22
 BOUNDARY ZONE

 REVISION DATE
 DESCRIPTION

status: INFORMATION

PROJECT:
BAR 1 GREY ST

address:

1 GREY STREET

drawing title:
PLAN - LIQUOR

LICENSE

JOB NO. | SHEET SIZE | SCALE | As indicated | DRAWING NO. | REVISION

PRINT IN COLOUR