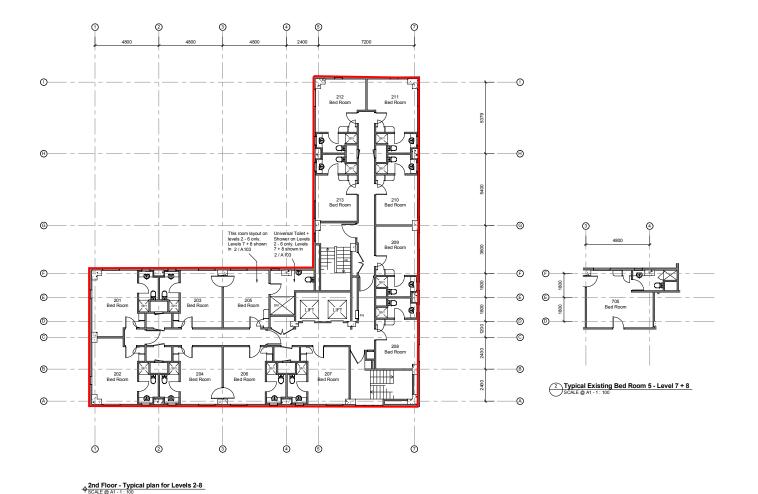

### Existing Typical Floor Plan -Level 2-8

 1
 As built
 22/07/15

 NO.
 DESCRIPTION
 DATE

SCALE @ Al. 1:100 PROJECT No. N536

PLOT DATE. 22/07/2015 4:32:05 p.m.

### As Built Floor Plans

Contractors shall verify all dimensions on site before commencing work. Do not scale from the drawings. If in doubt ask. Copyright of this drawing is vested in Designgroup Stapleton Elliott.