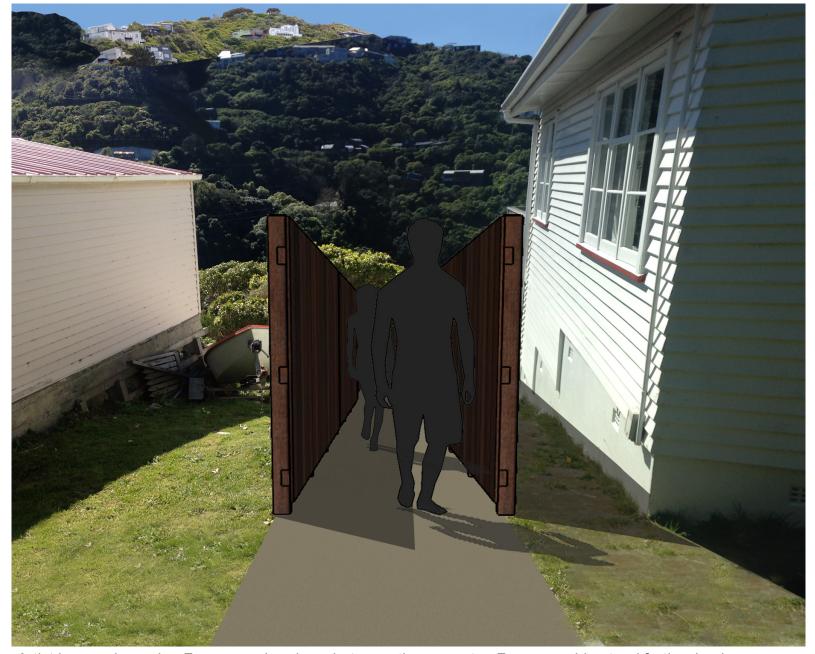

Artist impression only - Fence running down between the property. Fence would extend further back towards the street so is only partially shown as indicative of location and height.

Absolutely Positively **Wellington** City Council Me Heke Ki Pöneke