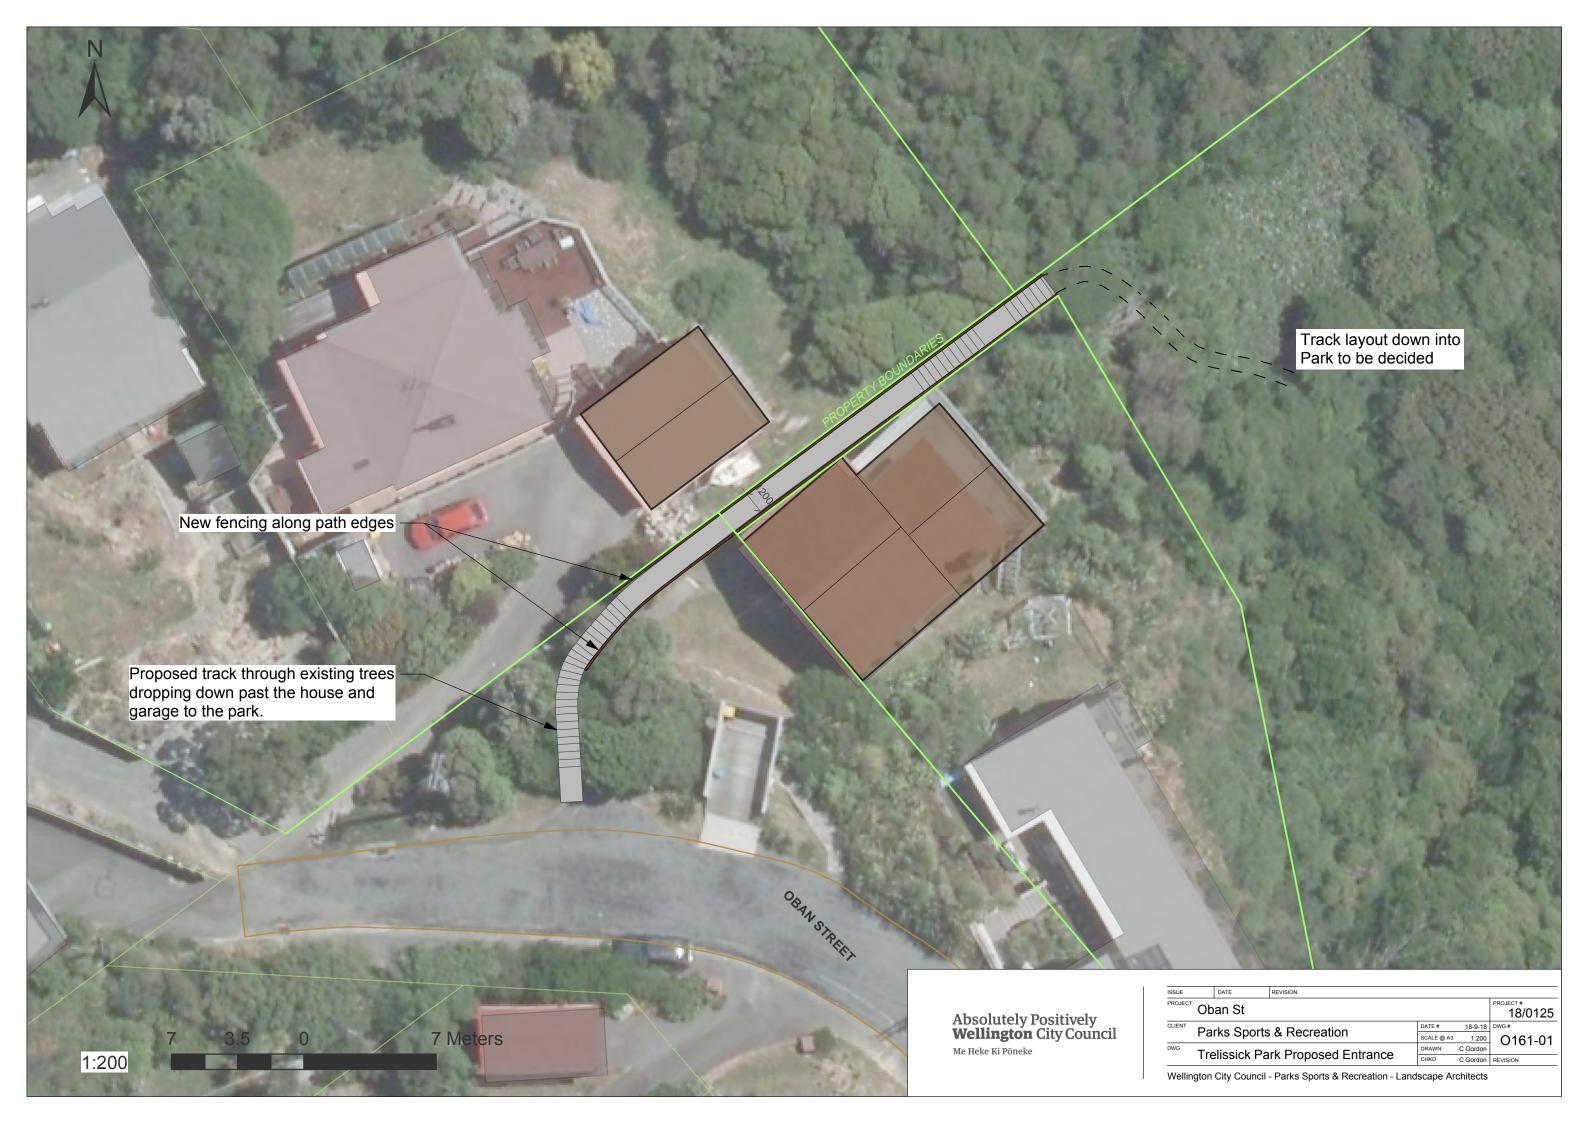

| ISSUE   | SSUE DATE                         |  | REVISION |            |          |          |
|---------|-----------------------------------|--|----------|------------|----------|----------|
| PROJECT | Oban St                           |  |          |            |          |          |
| CLIENT  | Parks Sports & Recreation         |  |          | DATE#      | 18-9-18  | DWG#     |
|         |                                   |  |          | SCALE @ A3 | 1:200    | O161-02  |
| DWG     | Trelissick Park Entrance - Visual |  |          | DRAWN      | C Gordon | 010102   |
|         |                                   |  |          | CHKD       | C Gordon | REVISION |