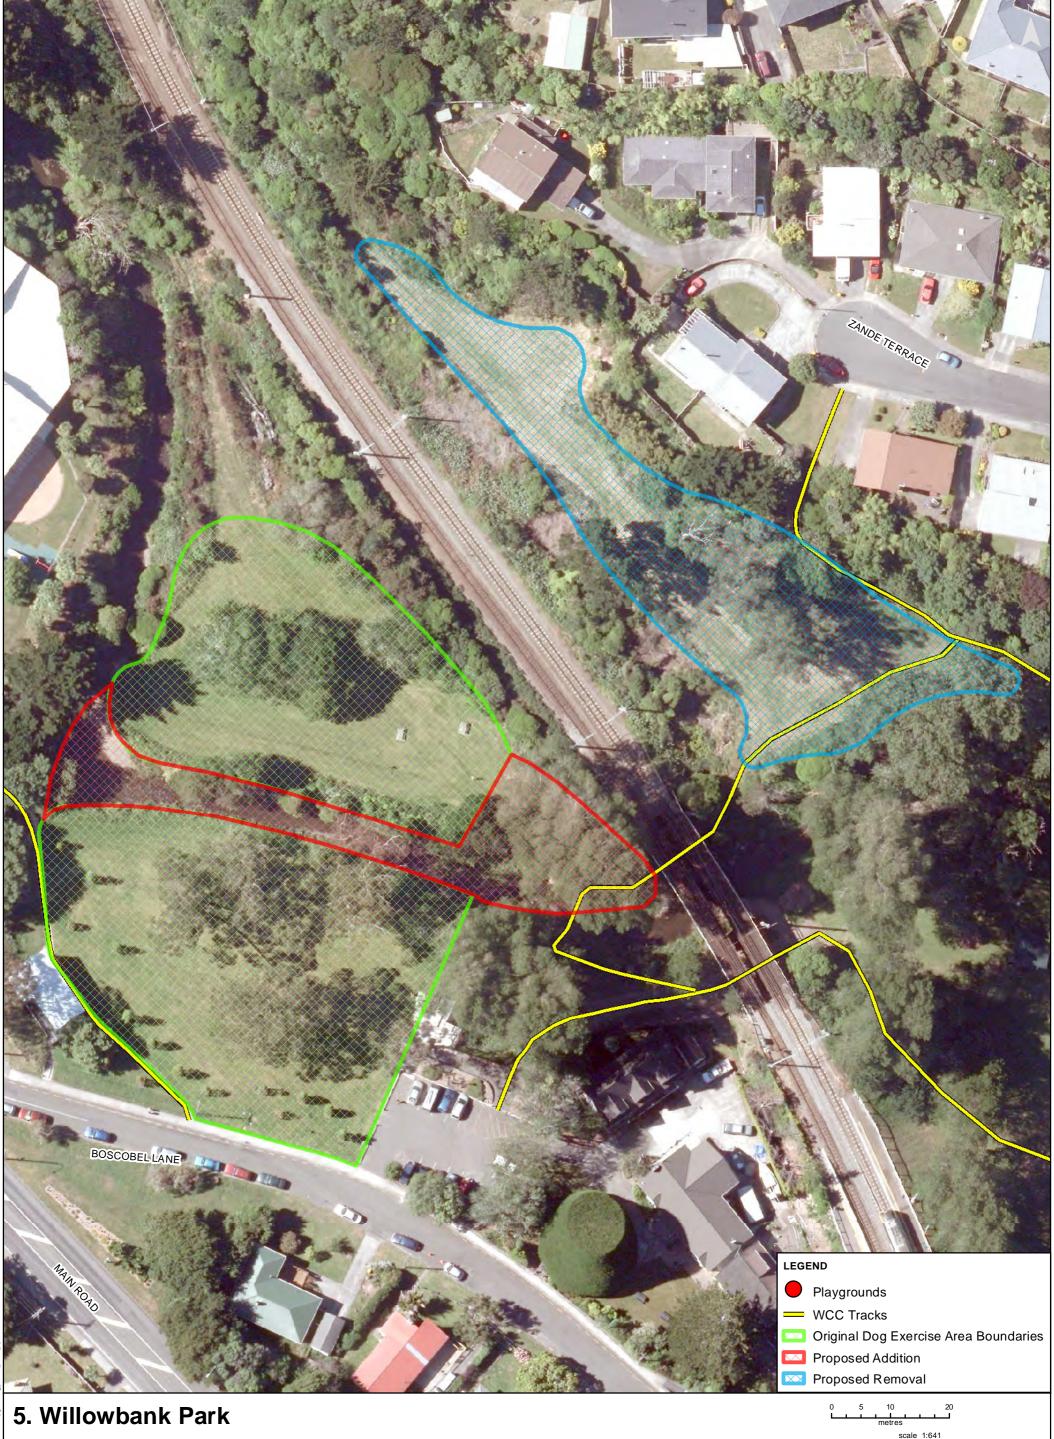

Property boundaries, 20m Contours, road names, rail line, address & title points sourced from Land Information NZ. Crown Copyright reserved. Property boundaries accuracy: +/-1m in urban areas, +/-30m in rural areas. Census data sourced from Statistics NZ. Postcodes sourced from NZ Post. Assets, contours, water and drainage information shown is approximate and must not be used for detailed engineering design.

Other data has been compiled from a variety of sources and its accuracy may vary, but is generally +/- 1m.

MAP PRODUCED BY: Wellington City Council 101 Wakefield Street WELLINGTON, NZ

scale 1:641

ORIGINAL MAP SIZE: A3 DATE: 25/02/2016 AUTHOR: Kirov2b REFERENCE:

Absolutely Positively **Wellington** City Council Mc Heke Ki Pöneke