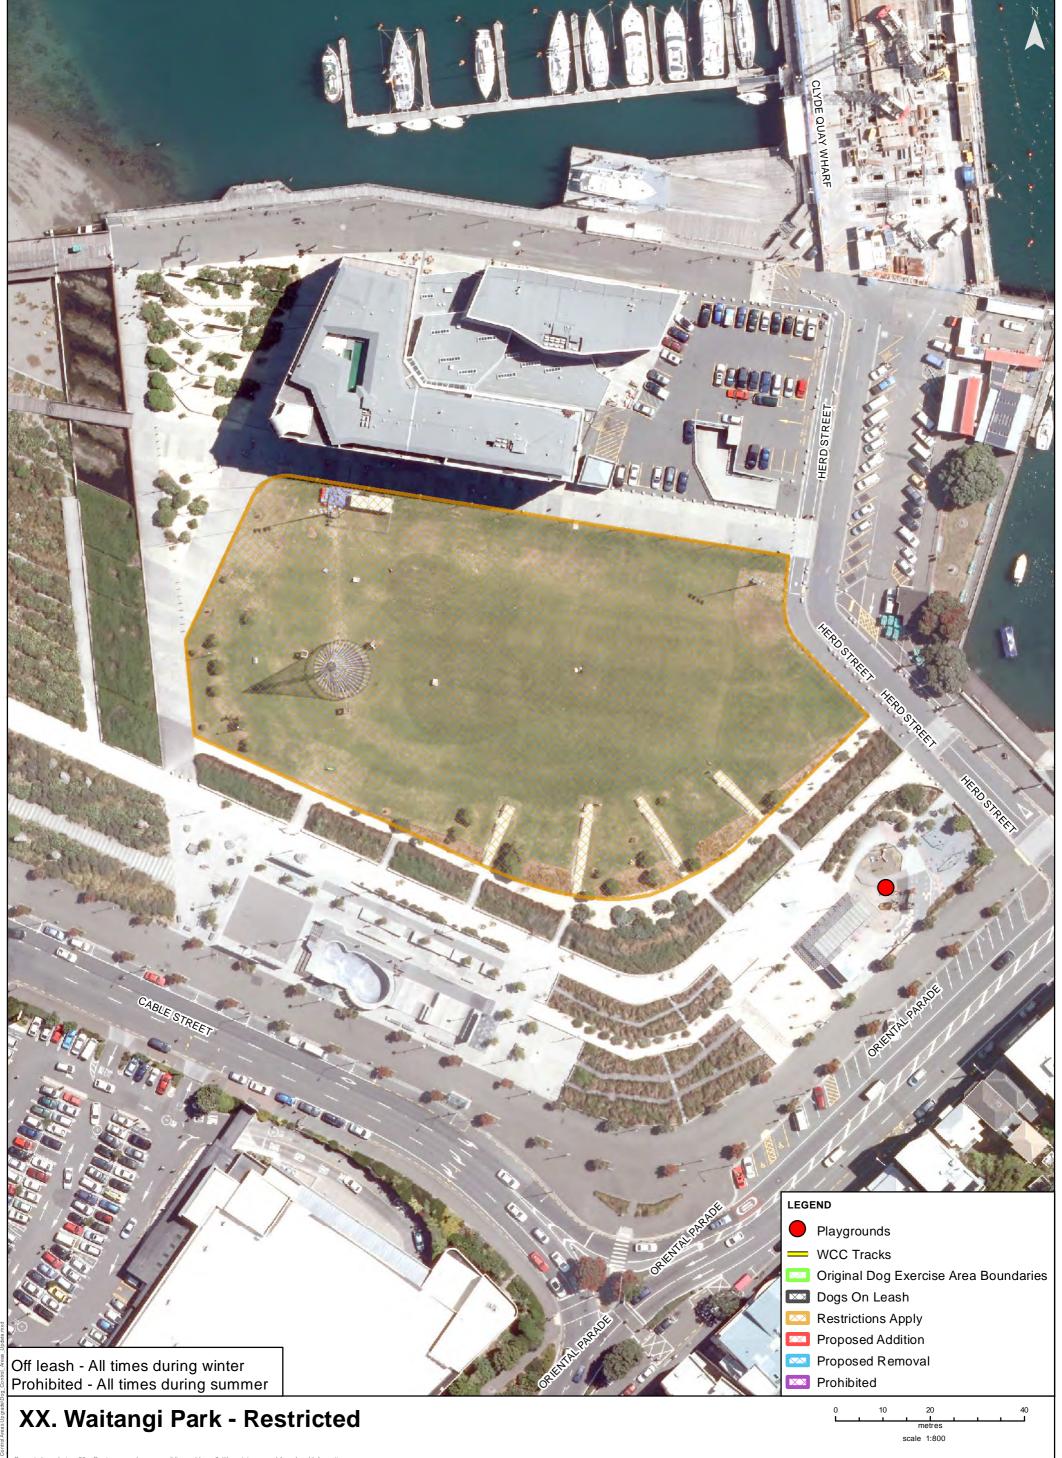

Property boundaries, 20m Contours, road names, rail line, address & title points sourced from Land Information NZ. Crown Copyright reserved. Property boundaries accuracy: +/-1m in urban areas, +/-30m in rural areas. Census data sourced from Statistics NZ. Postcodes sourced from NZ Post. Assets, contours, water and drainage information shown is approximate and must not be used for detailed engineering design.

Other data has been compiled from a variety of sources and its accuracy may vary, but is generally +/- 1m.

MAP PRODUCED BY: Wellington City Council 101 Wakefield Street WELLINGTON, NZ ORIGINAL MAP SIZE: A3 DATE: 23/03/2016 AUTHOR: Kirov2b REFERENCE:

Absolutely Positively **Wellington** City Council Me Heke Ki Pöneke