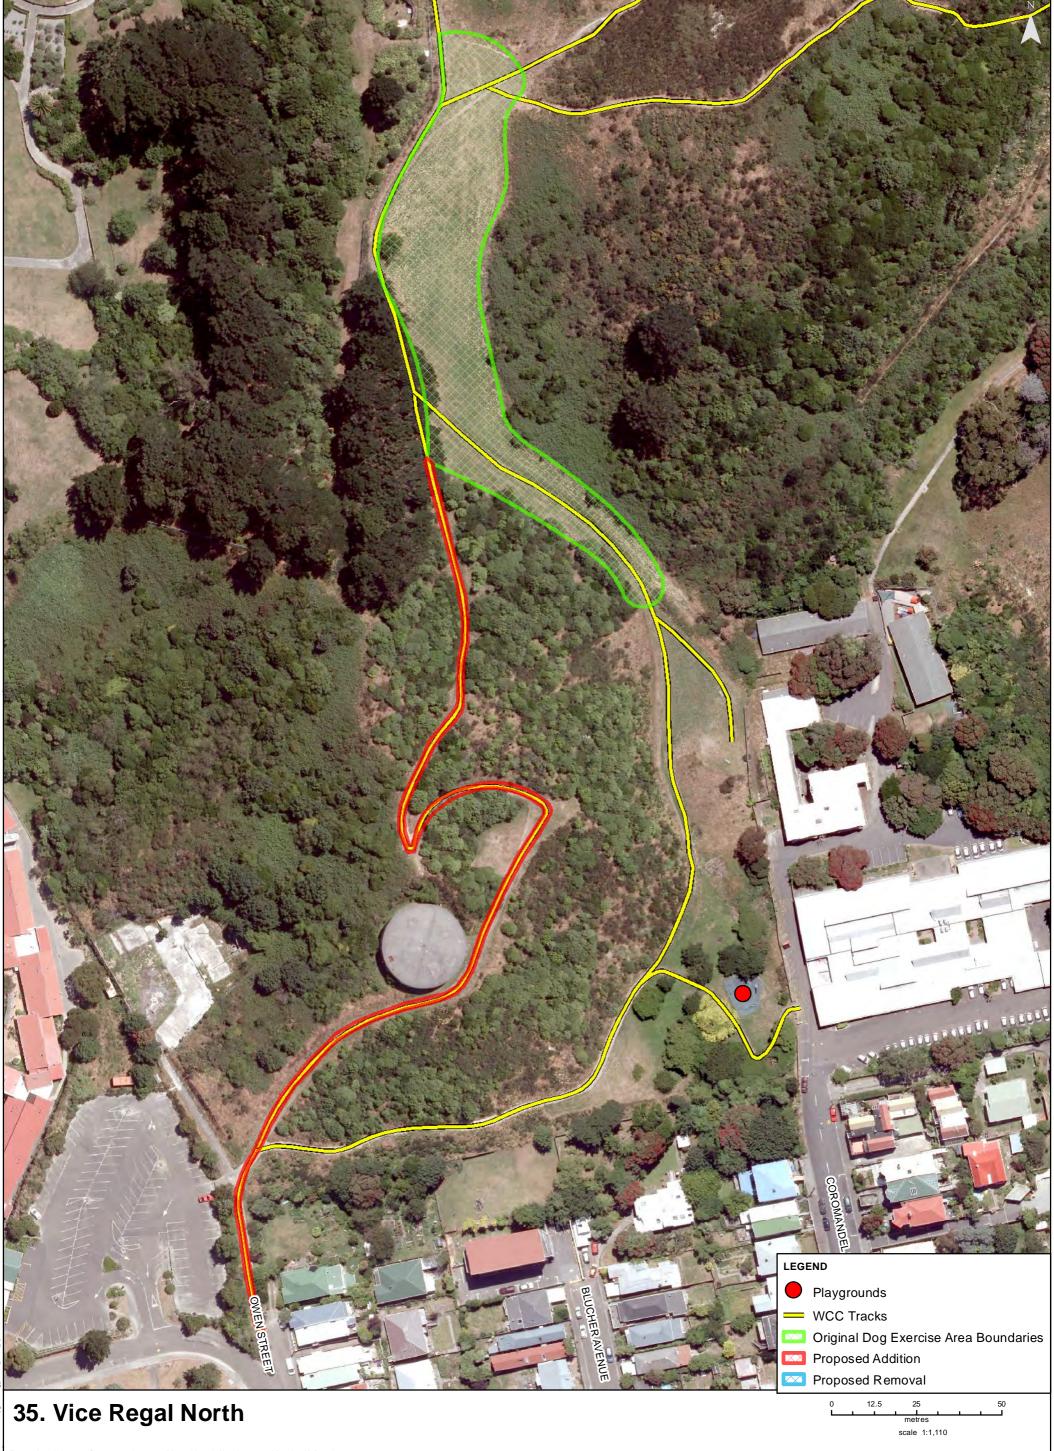

Property boundaries, 20m Conburs, road names, rail line, address & title points sourced from Land Information NZ. Crown Copyright reserved. Property boundaries accuracy: +/-1m in urban areas, +/-30m in rural areas. Census data sourced from Statistics NZ. Postcodes sourced from NZ Post.

Assets, contours, water and drainage information shown is approximate and must not be used for detailed engineering design.

Other data has been compiled from a variety of sources and its accuracy may vary, but is generally +/- 1m.

MAP PRODUCED BY: Wellington City Council 101 Wakefield Street WELLINGTON, NZ

ORIGINAL MAP SIZE: A3 DATE: 25/02/2016 AUTHOR: Kirov2b REFERENCE:

Absolutely Positively **Wellington** City Council Mc Heke Ki Pöneke