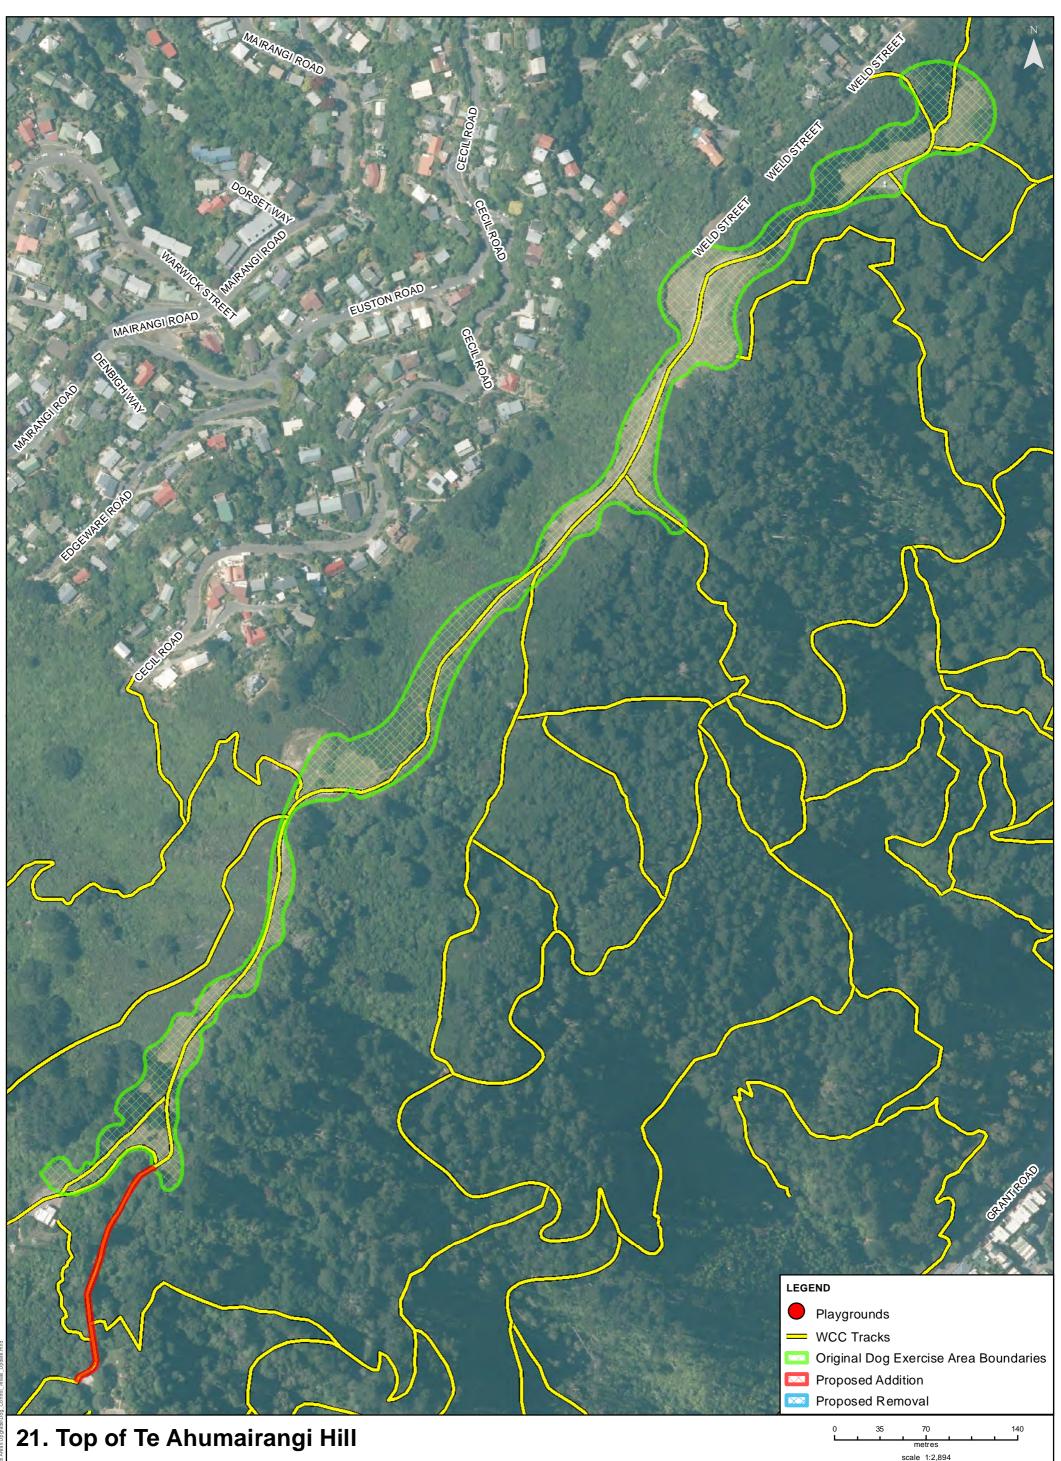

Property boundaries, 20m Conburs, road names, rail line, address & title points sourced from Land Information NZ. Crown Copyright reserved. Property boundaries accuracy: +/-1m in urban areas, +/-30m in rural areas. Census data sourced from Statistics NZ. Postcodes sourced from NZ Post. Assets, contours, water and drainage information shown is approximate and must not be used for detailed engineering design. Other data has been compiled from a variety of sources and its accuracy may vary, but is generally +/- 1m.

MAP PRODUCED BY: Wellington City Council 101 Wakefield Street WELLINGTON, NZ

ORIGINAL MAP SIZE: A3 DATE: 25/02/2016 AUTHOR: Kirov2b REFERENCE:

Absolutely Positively Wellington City Council Me Heke Ki Pöneke