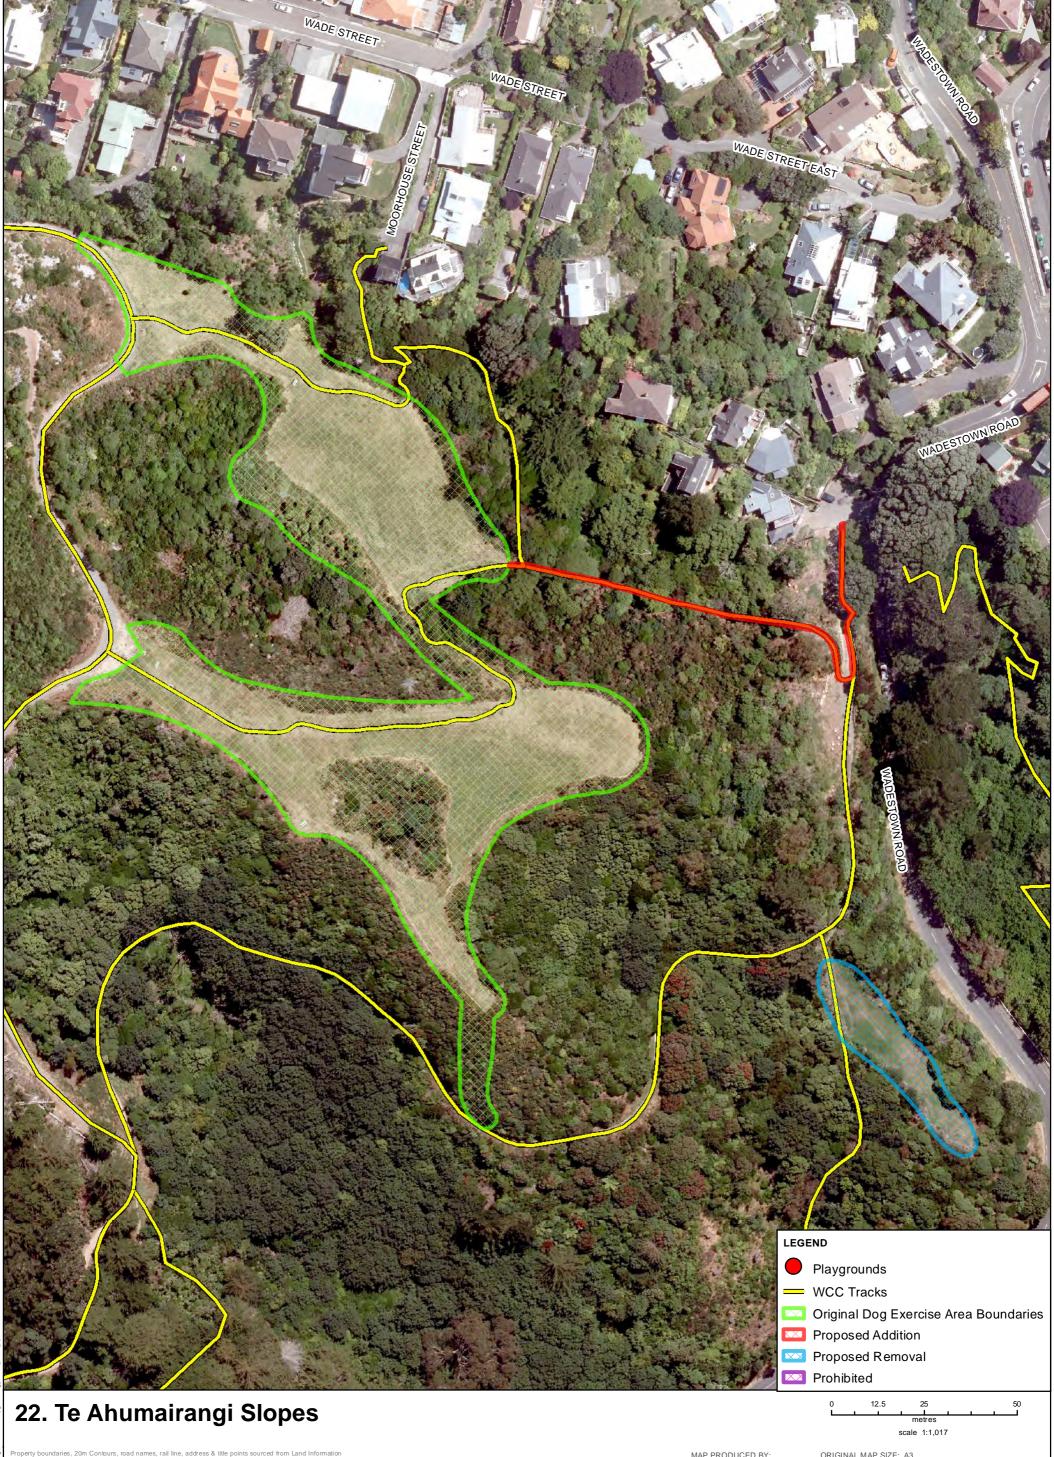

Property boundaries, 20m Contours, road names, rail line, address & title points sourced from Land Information NZ. Crown Copyright reserved. Property boundaries accuracy: +/-1m in urban areas, +/-30m in rural areas. Census data sourced from Statistics NZ. Postcodes sourced from NZ Post. Assets, contours, water and drainage information shown is approximate and must not be used for detailed engineering design.

Other data has been compiled from a variety of sources and its accuracy may vary, but is generally +/- 1m.

MAP PRODUCED BY: Wellington City Council 101 Wakefield Street WELLINGTON, NZ

ORIGINAL MAP SIZE: A3 DATE: 11/03/2016 AUTHOR: Kirov2b REFERENCE:

Absolutely Positively **Wellington** City Council Mc Heke Ki Pöneke