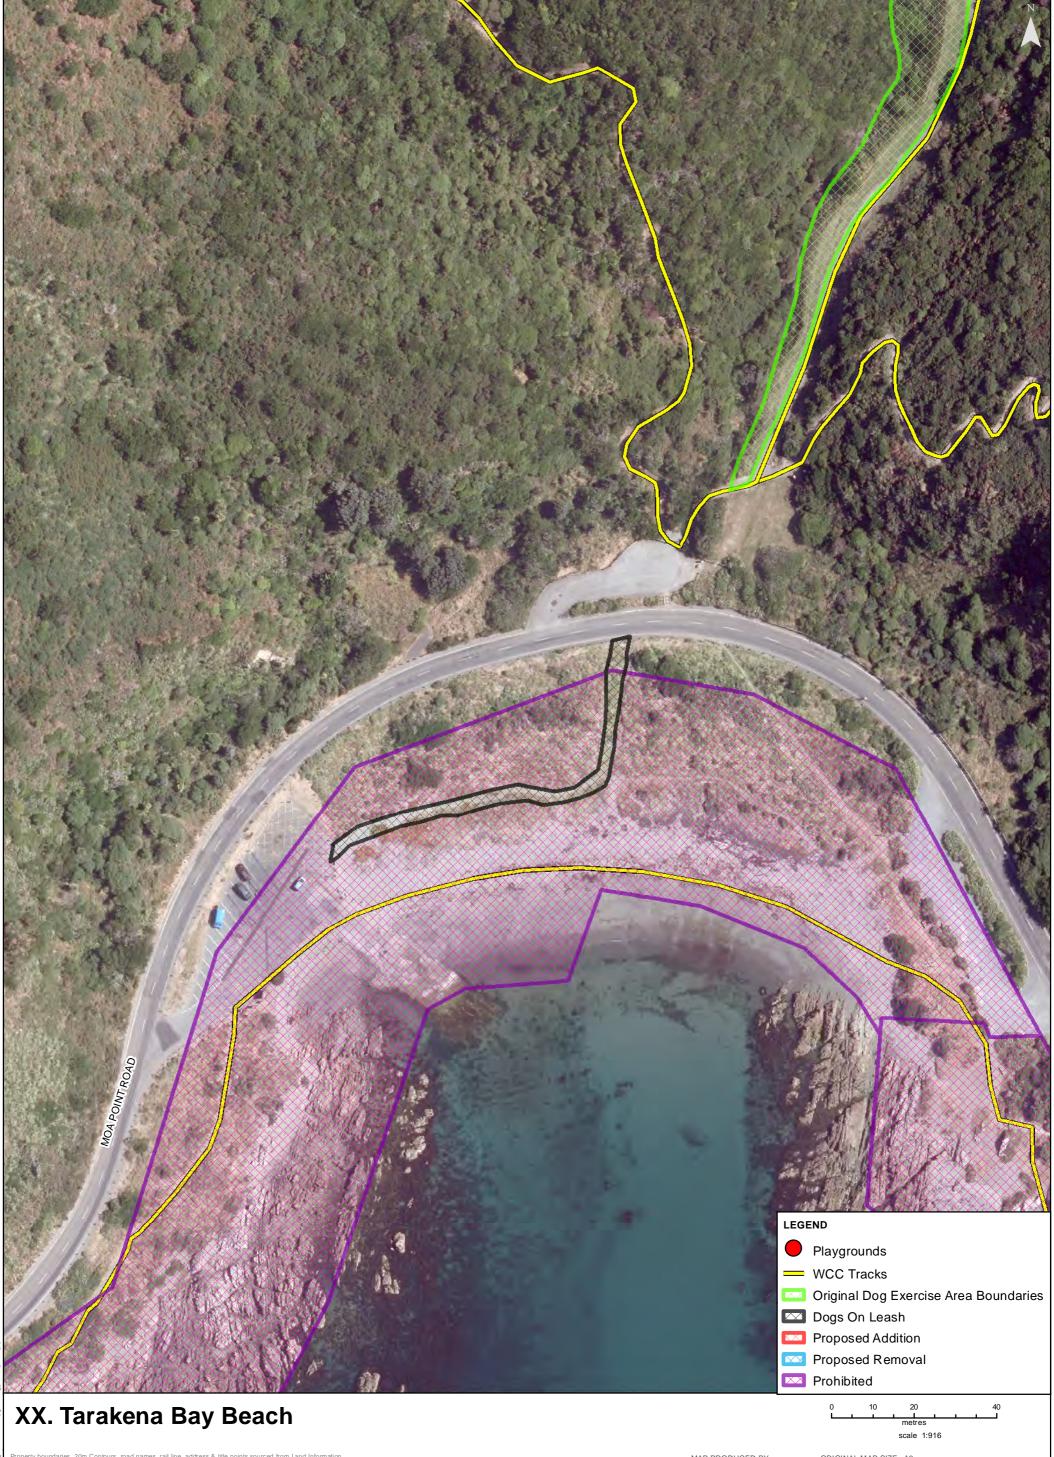

Property boundaries, 20m Contours, road names, rail line, address & title points sourced from Land Information NZ. Crown Copyright reserved. Property boundaries accuracy: +/-1m in urban areas, +/-30m in rural areas. Census data sourced from Statistics NZ. Postcodes sourced from NZ Post.

Assets, contours, water and drainage information shown is approximate and must not be used for detailed engineering design.

Other data has been compiled from a variety of sources and its accuracy may vary, but is generally +/- 1m.

MAP PRODUCED BY: Wellington City Council 101 Wakefield Street WELLINGTON, NZ

ORIGINAL MAP SIZE: A3 DATE: 11/03/2016 AUTHOR: Kirov2b REFERENCE:

Absolutely Positively **Wellington** City Council Mc Heke Ki Pöneke