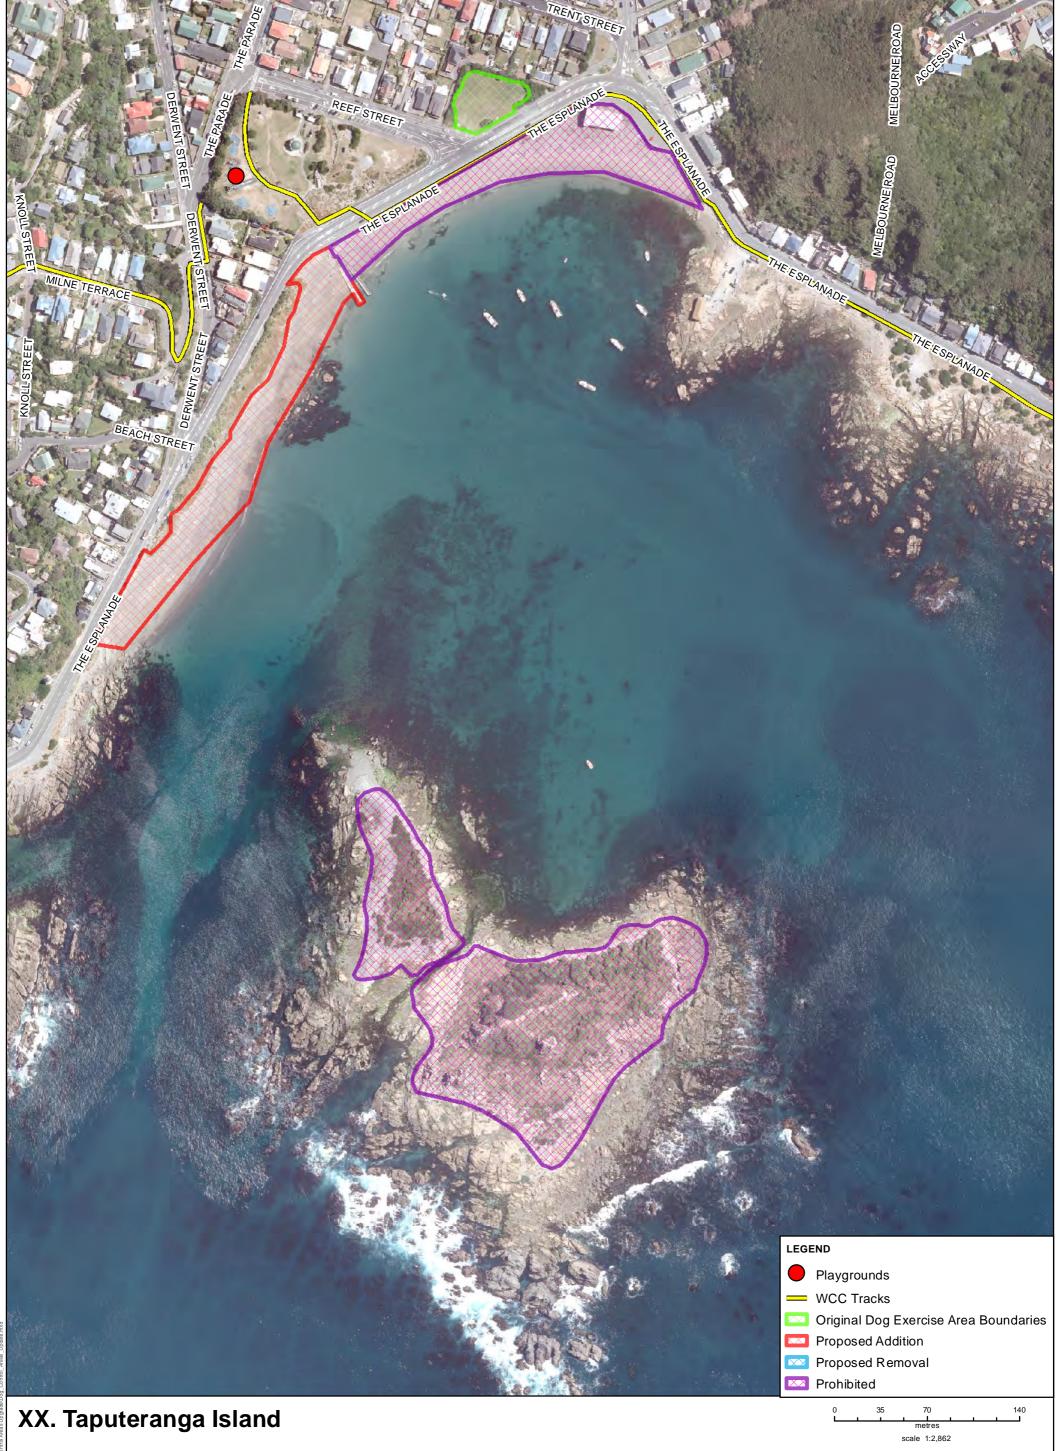

Property boundaries, 20m Contours, road names, rail line, address & title points sourced from Land Information NZ. Crown Copyright reserved. Property boundaries accuracy: +/-1m in urban areas, +/-30m in rural areas. Census data sourced from Statistics NZ. Postcodes sourced from NZ Post. Assets, contours, water and drainage information shown is approximate and must not be used for detailed engineering design.

Other data has been compiled from a variety of sources and its accuracy may vary, but is generally +/- 1m.

MAP PRODUCED BY: Wellington City Council 101 Wakefield Street WELLINGTON, NZ

ORIGINAL MAP SIZE: A3 DATE: 11/03/2016 AUTHOR: Kirov2b REFERENCE:

Absolutely Positively **Wellington** City Council Mc Heke Ki Pöneke