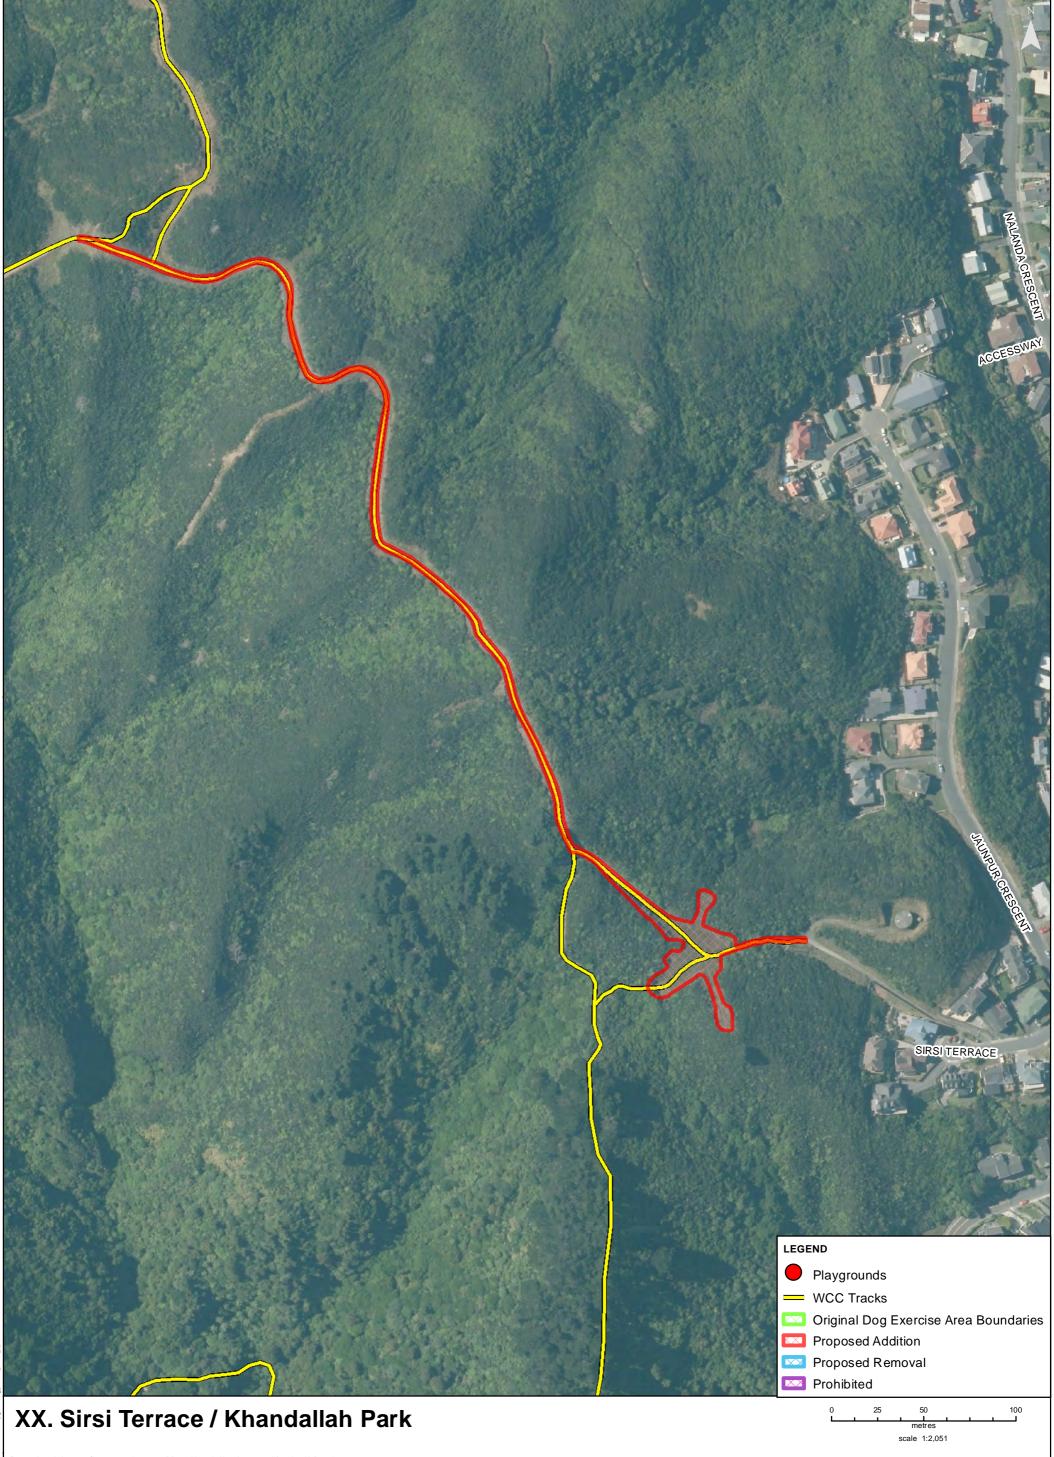

Property boundaries, 20m Contours, road names, rail line, address & title points sourced from Land Information NZ. Crown Copyright reserved. Property boundaries accuracy: +/-1m in urban areas, +/-30m in rural areas. Census data sourced from Statistics NZ. Postcodes sourced from NZ Post. Assets, contours, water and drainage information shown is approximate and must not be used for detailed engineering design.

Other data has been compiled from a variety of sources and its accuracy may vary, but is generally +/- 1m.

MAP PRODUCED BY: Wellington City Council 101 Wakefield Street WELLINGTON, NZ

ORIGINAL MAP SIZE: A3 DATE: 9/03/2016 AUTHOR: Kirov2b REFERENCE:

Absolutely Positively **Wellington** City Council Mc Heke Ki Pöneke