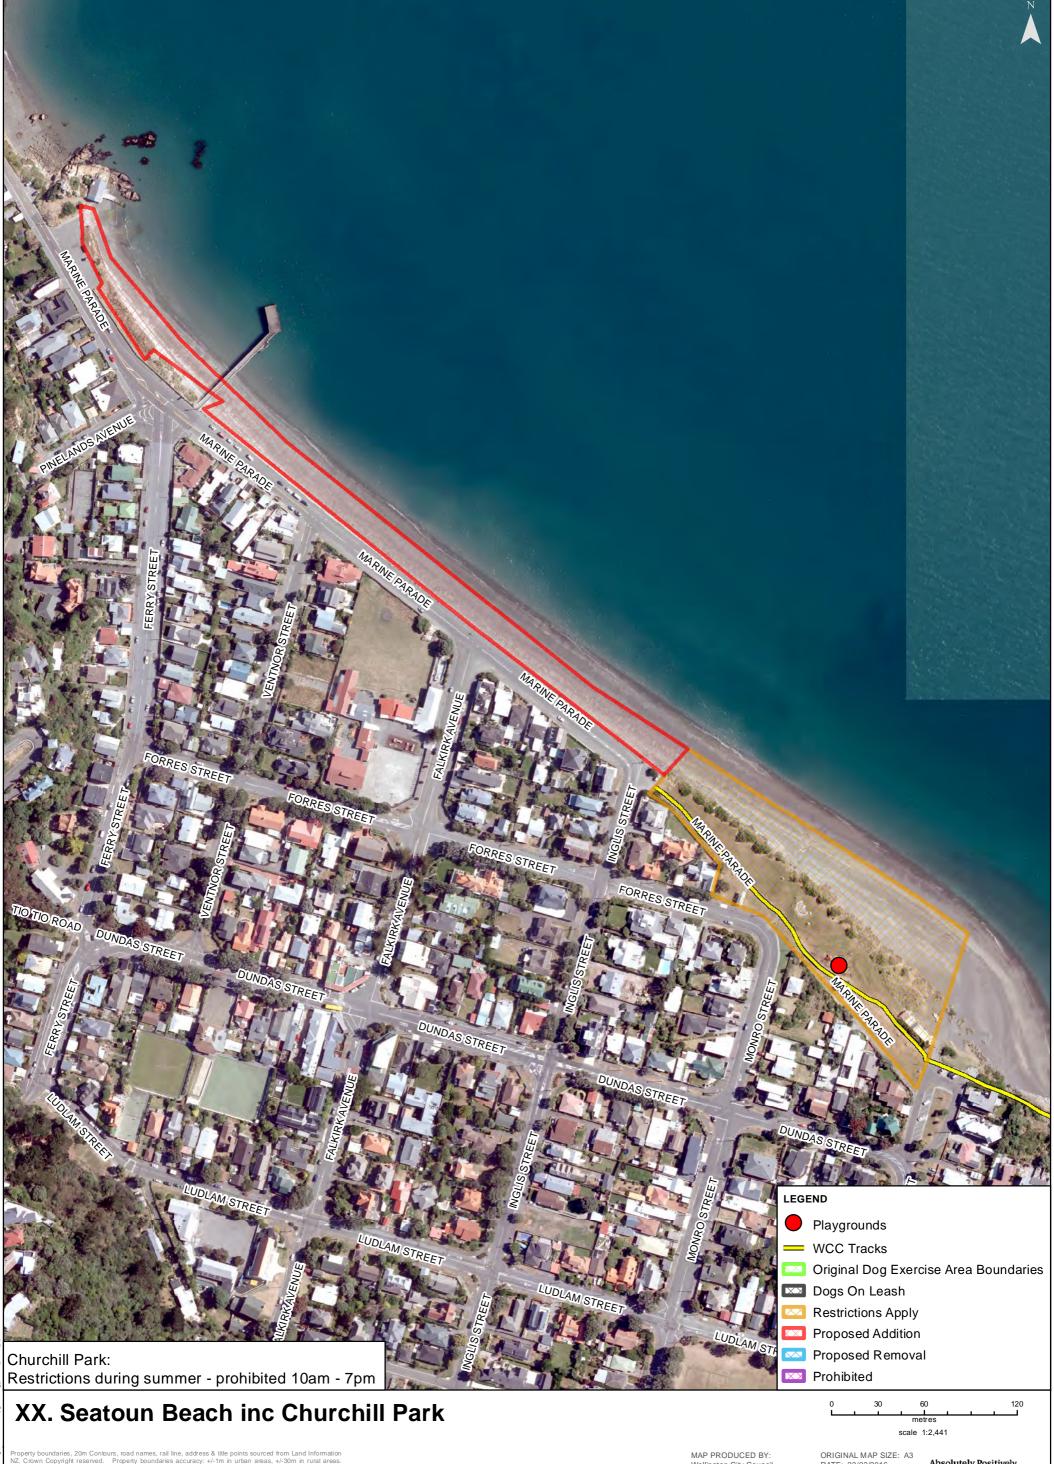

Property boundaries, 20m Contours, road names, rail line, address & title points sourced from Land Information NZ. Crown Copyright reserved. Property boundaries accuracy: +/-1m in urban areas, +/-30m in rural areas. Census data sourced from Statistics NZ. Postcodes sourced from NZ Post. Assets, contours, water and drainage information shown is approximate and must not be used for detailed engineering design.

Other data has been compiled from a variety of sources and its accuracy may vary, but is generally +/- 1m.

Wellington City Council 101 Wakefield Street WELLINGTON, NZ

ORIGINAL MAP SIZE: A3 DATE: 23/03/2016 AUTHOR: Kirov2b REFERENCE:

Absolutely Positively **Wellington** City Council Mc Heke Ki Pöneke