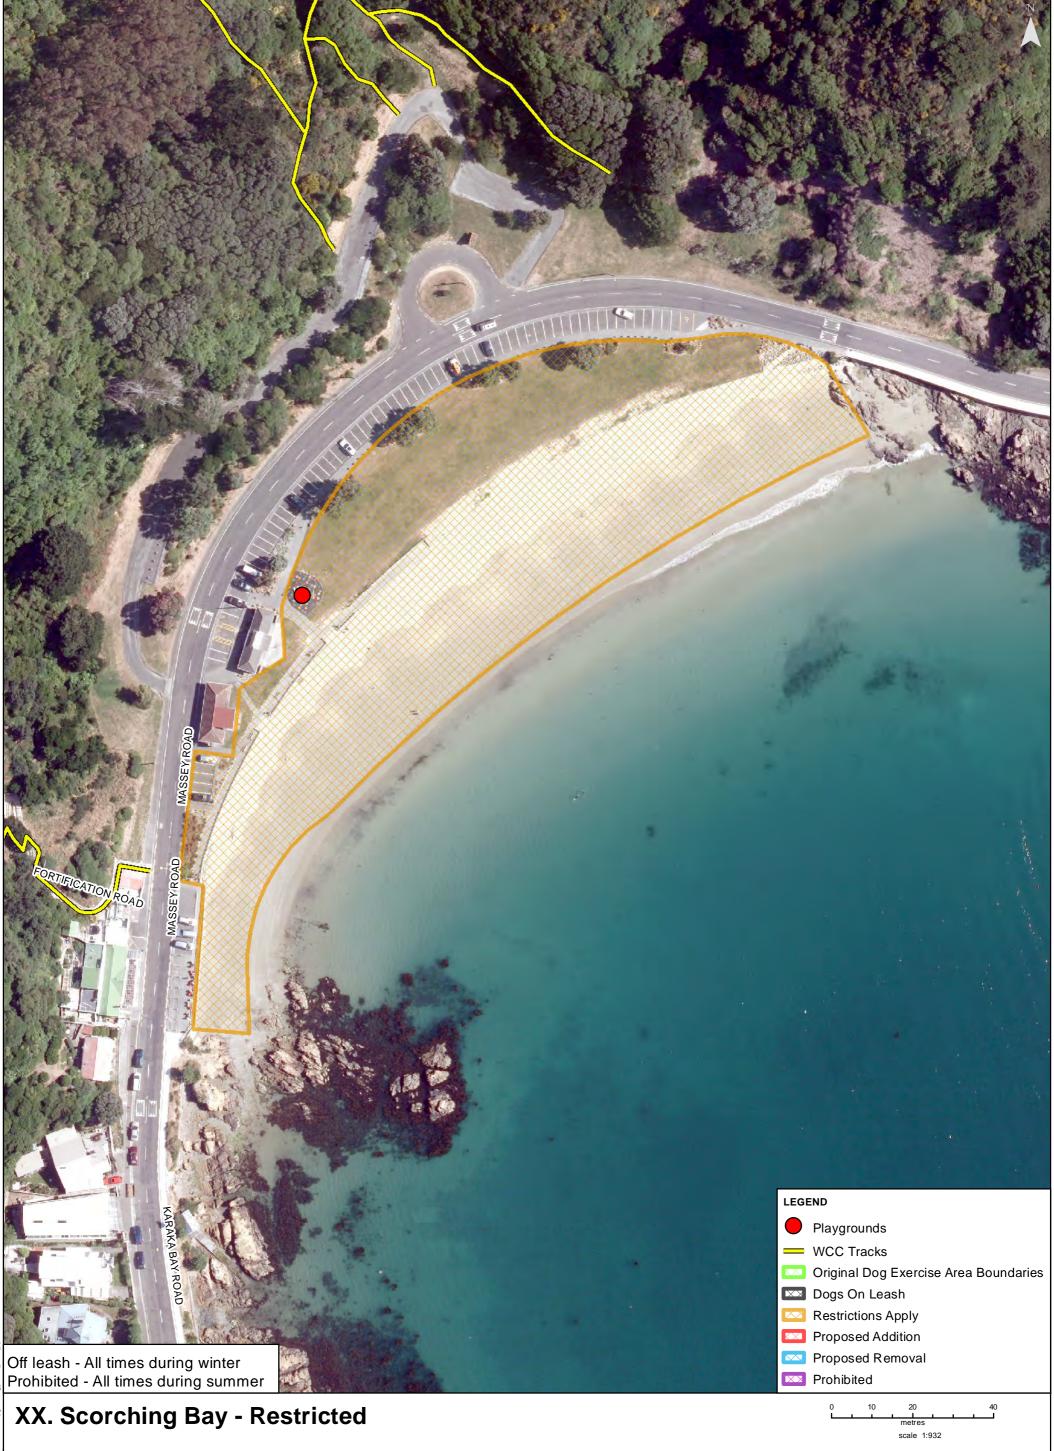

Property boundaries, 20m Contours, road names, rail line, address & title points sourced from Land Information NZ. Crown Copyright reserved. Property boundaries accuracy: +/-1m in urban areas, +/-30m in rural areas. Census data sourced from Statistics NZ. Postcodes sourced from NZ Post. Assets, contours, water and drainage information shown is approximate and must not be used for detailed engineering design.

Other data has been compiled from a variety of sources and its accuracy may vary, but is generally +/- 1m.

MAP PRODUCED BY: Wellington City Council 101 Wakefield Street WELLINGTON, NZ ORIGINAL MAP SIZE: A3 DATE: 23/03/2016 AUTHOR: Kirov2b REFERENCE:

Absolutely Positively **Wellington** City Council Me Heke Ki Pöneke