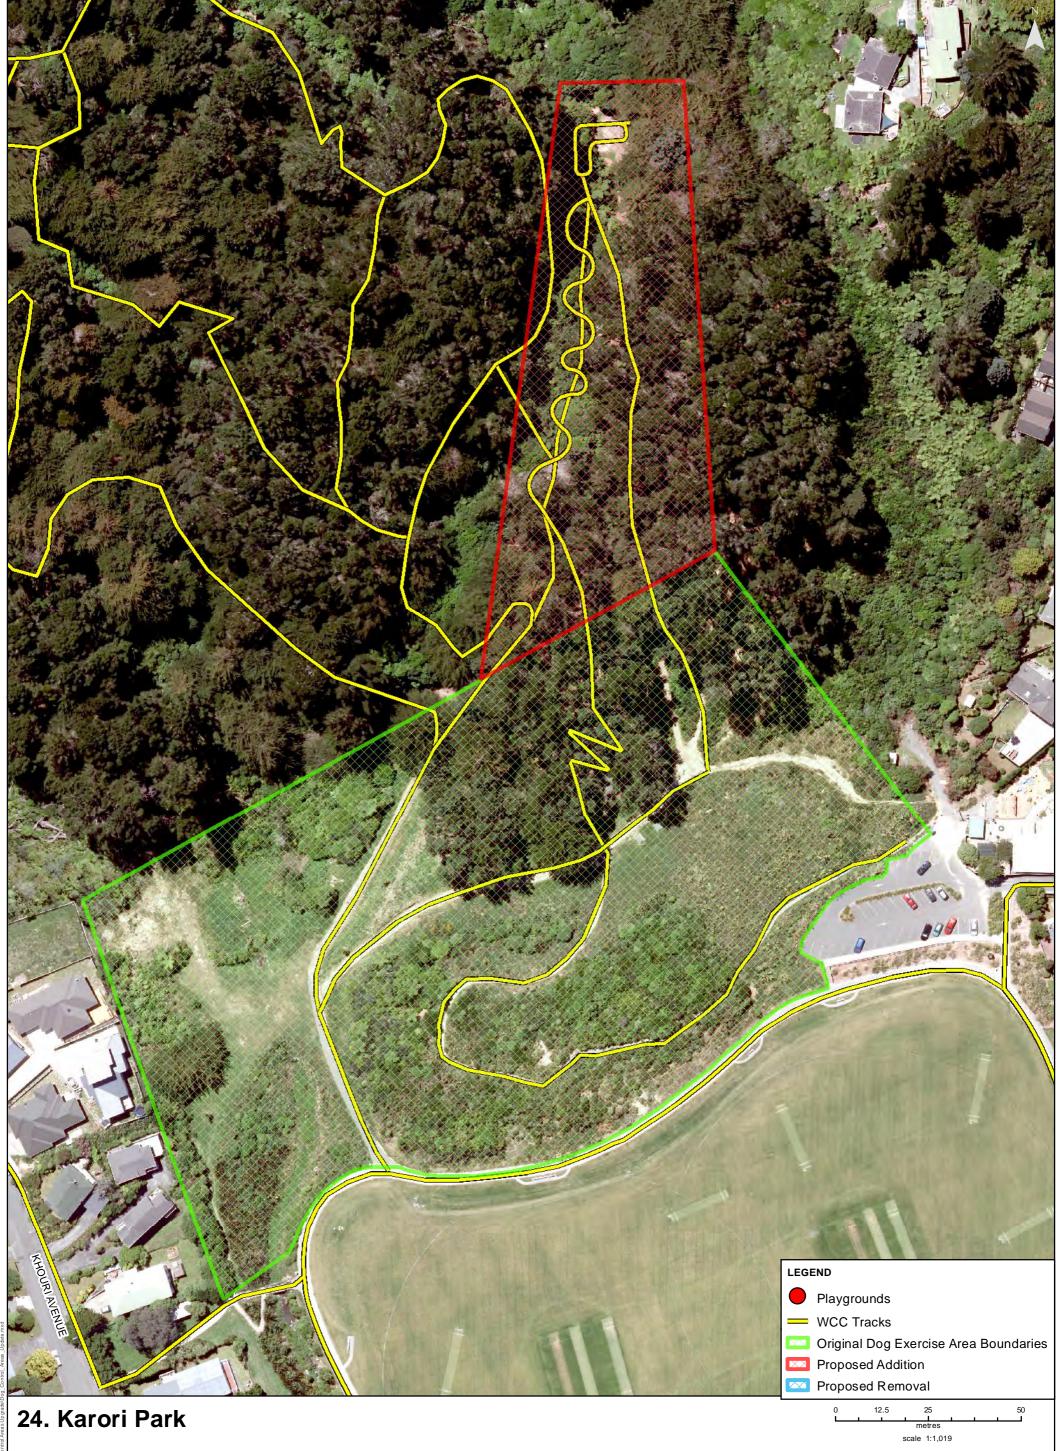

Property boundaries, 20m Conburs, road names, rail line, address & title points sourced from Land Information NZ. Crown Copyright reserved. Property boundaries accuracy: +/-1m in urban areas, +/-30m in rural areas. Census data sourced from Statistics NZ. Postcodes sourced from NZ Post.

Assets, contours, water and drainage information shown is approximate and must not be used for detailed engineering design.

Other data has been compiled from a variety of sources and its accuracy may vary, but is generally +/- 1m.

MAP PRODUCED BY: Wellington City Council 101 Wakefield Street WELLINGTON, NZ

ORIGINAL MAP SIZE: A3 DATE: 25/02/2016 AUTHOR: Kirov2b REFERENCE:

Absolutely Positively **Wellington** City Council Mc Heke Ki Pöneke