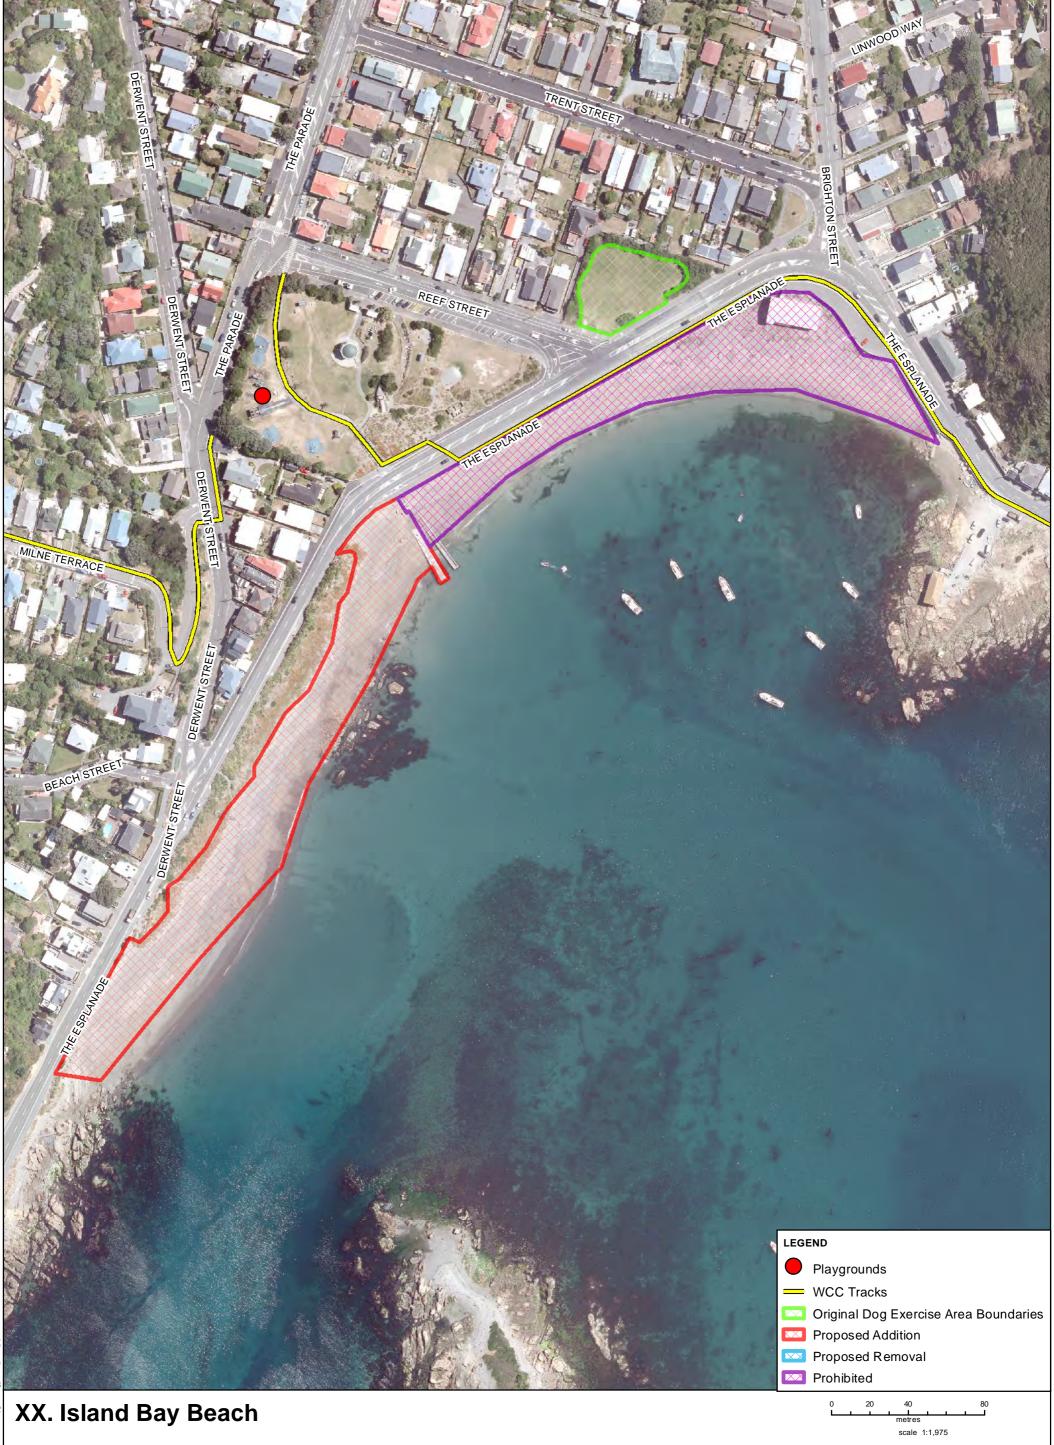

Property boundaries, 20m Contours, road names, rail line, address & title points sourced from Land Information NZ. Crown Copyright reserved. Property boundaries accuracy: +/-1m in urban areas, +/-30m in rural areas. Census data sourced from Statistics NZ. Postcodes sourced from NZ Post. Assets, contours, water and drainage information shown is approximate and must not be used for detailed engineering design.

Other data has been compiled from a variety of sources and its accuracy may vary, but is generally +/- 1m.

MAP PRODUCED BY: Wellington City Council 101 Wakefield Street WELLINGTON, NZ ORIGINAL MAP SIZE: A3 DATE: 9/03/2016 AUTHOR: Kirov2b REFERENCE:

Absolutely Positively **Wellington** City Council Mc Heke Ki Pöneke