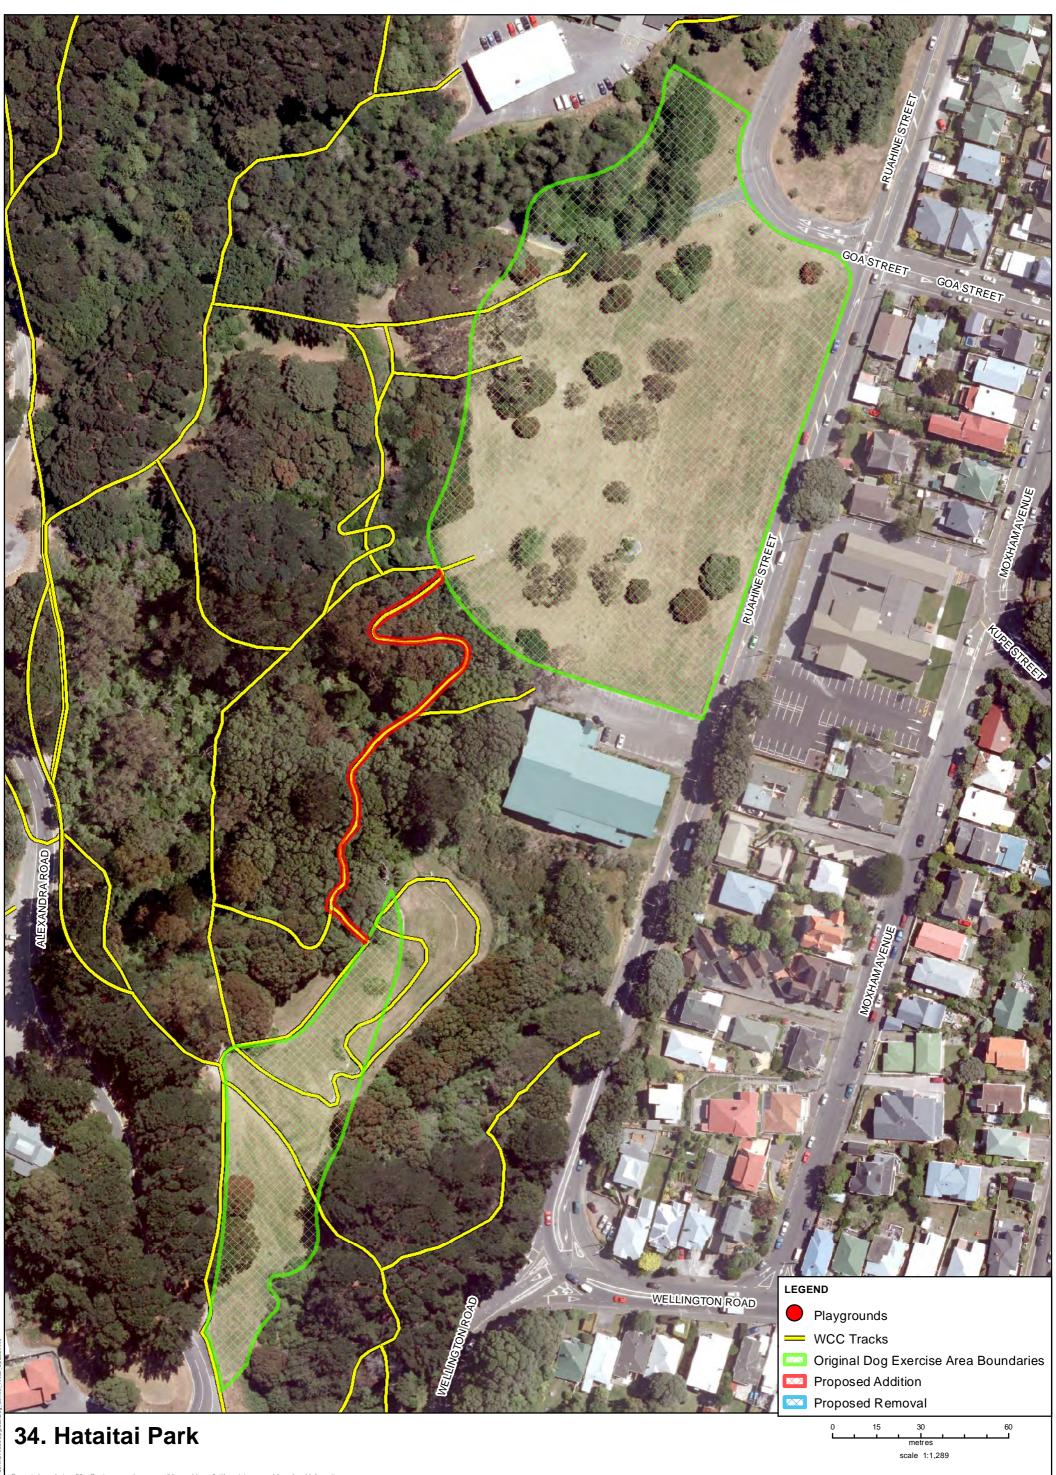

Property boundaries, 20m Conburs, road names, rail line, address & title points sourced from Land Information NZ. Crown Copyright reserved. Property boundaries accuracy: +/-1m in urban areas, +/-30m in rural areas. Census data sourced from Statistics NZ. Postcodes sourced from NZ Post. Assets, contours, water and drainage information shown is approximate and must not be used for detailed engineering design. Other data has been compiled from a variety of sources and its accuracy may vary, but is generally +/- 1m.

MAP PRODUCED BY: Wellington City Council 101 Wakefield Street WELLINGTON, NZ

ORIGINAL MAP SIZE: A3 DATE: 25/02/2016 AUTHOR: Kirov2b REFERENCE:

Absolutely Positively Wellington City Council Me Heke Ki Pôneke