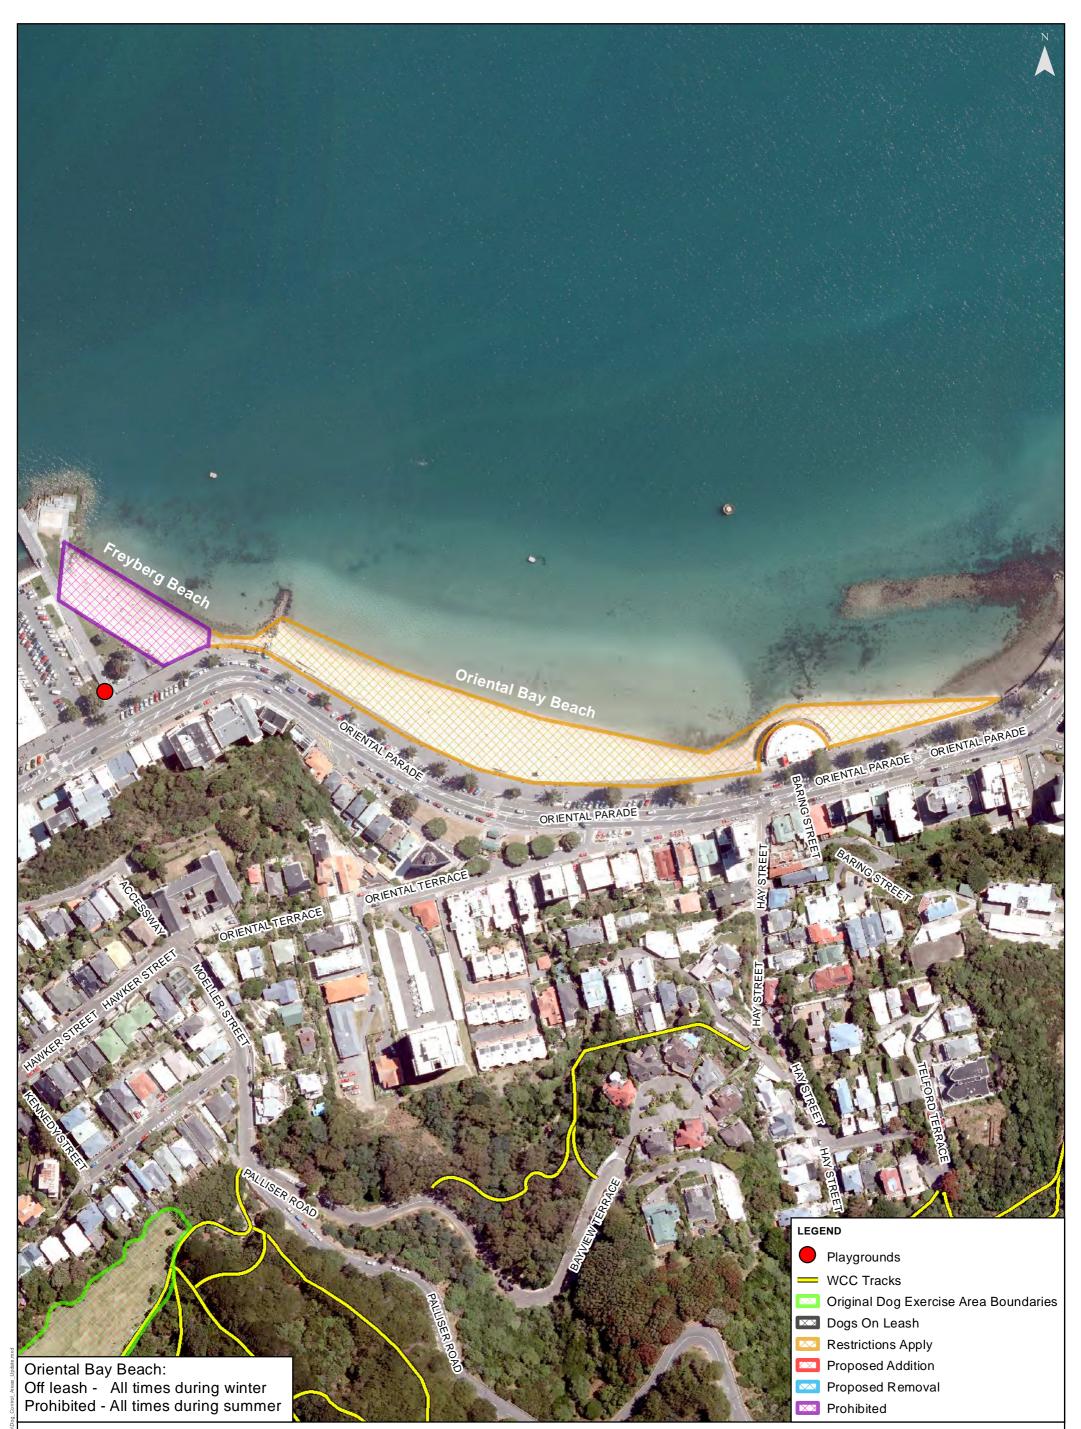

## XX. Freyberg and Oriental Bay Beaches

Property boundaries, 20m Conburs, road names, rail line, address & title points sourced from Land Information NZ. Crown Copyright reserved. Property boundaries accuracy: +/-1m in urban areas, +/-30m in rural areas. Census data sourced from Statistics NZ. Postcodes sourced from NZ Post. Assets, contours, water and drainage information shown is approximate and must not be used for detailed engineering design. Other data has been compiled from a variety of sources and its accuracy may vary, but is generally +/- 1m.