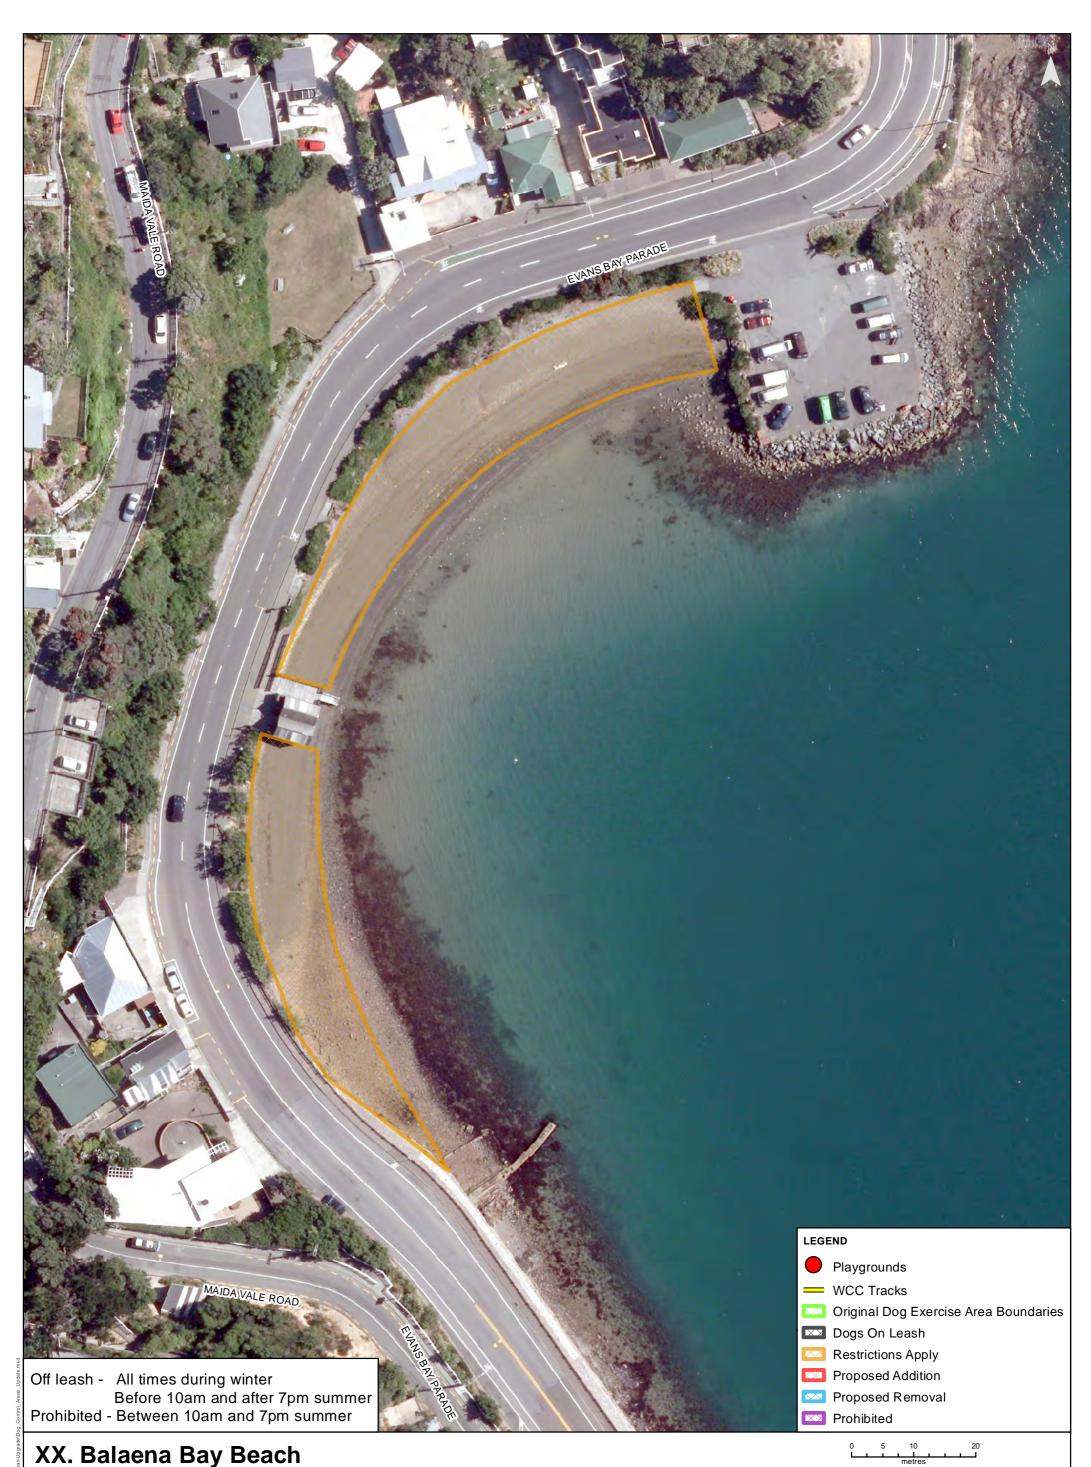

## XX. Balaena Bay Beach

Property boundaries, 20m Conburs, road names, rail line, address & title points sourced from Land Information NZ. Crown Copyright reserved. Property boundaries accuracy: +/-1m in urban areas, +/-30m in rural areas. Census data sourced from Statistics NZ. Postcodes sourced from NZ Post. Assets, contours, water and drainage information shown is approximate and must not be used for detailed engineering design. Other data has been compiled from a variety of sources and its accuracy may vary, but is generally +/- 1m.