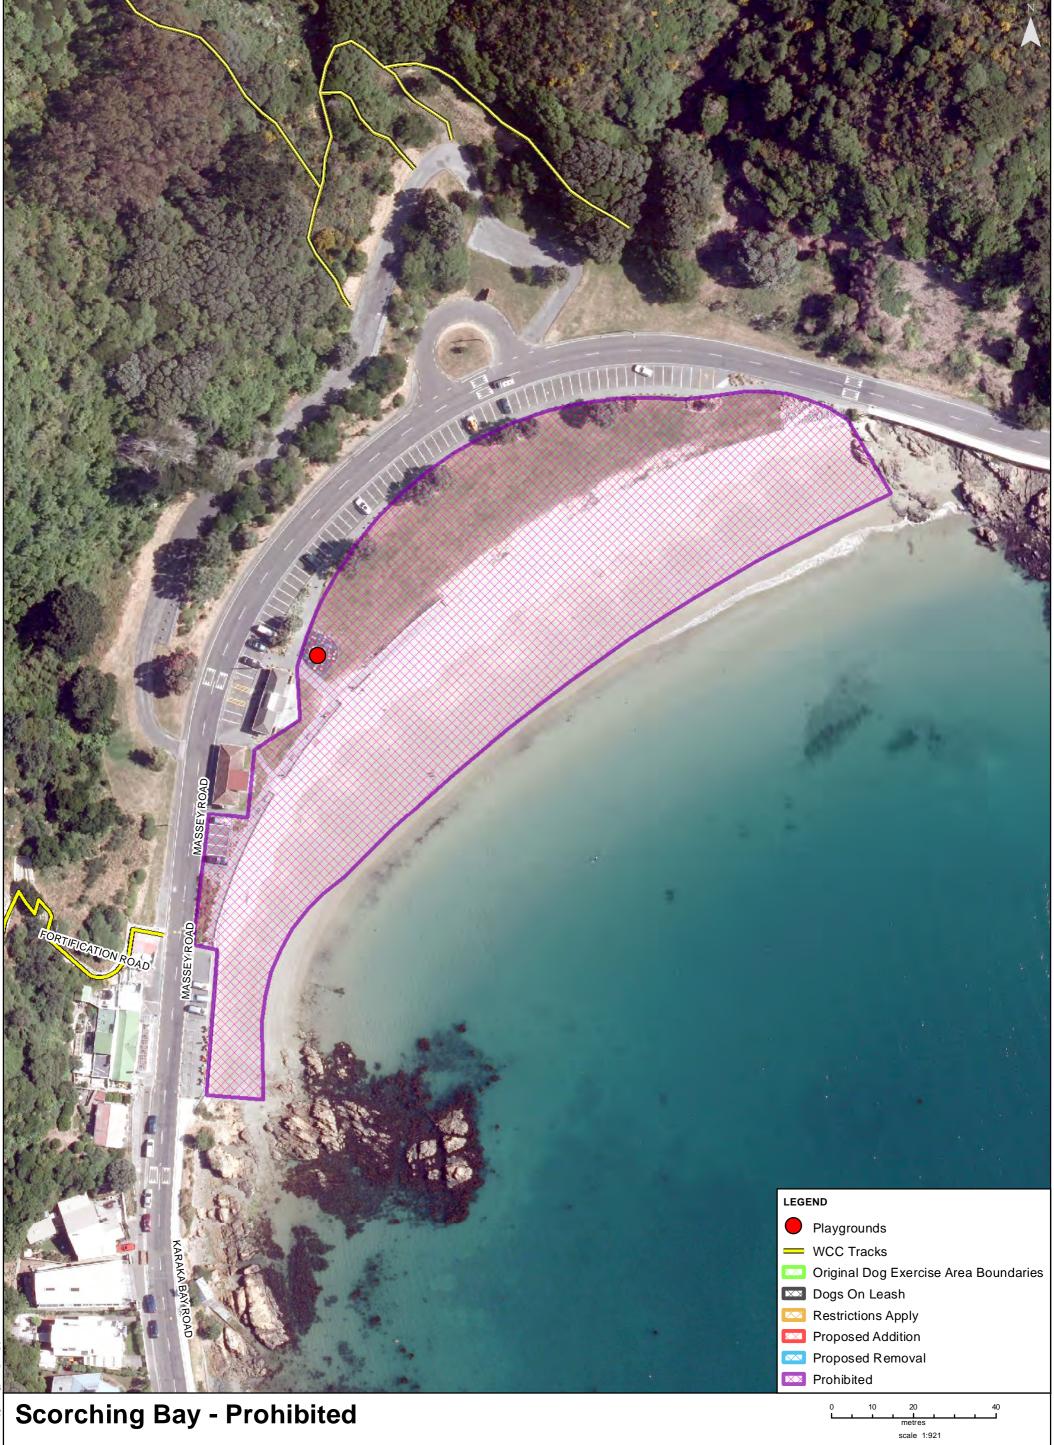

Property boundaries, 20m Contours, road names, rail line, address & title points sourced from Land Information NZ. Crown Copyright reserved. Property boundaries accuracy: +/-1m in urban areas, +/-30m in rural areas. Census data sourced from Statistics NZ. Postcodes sourced from NZ Post. Assets, contours, water and drainage information shown is approximate and must not be used for detailed engineering design.

Other data has been compiled from a variety of sources and its accuracy may vary, but is generally +/- 1m.

MAP PRODUCED BY: Wellington City Council 101 Wakefield Street WELLINGTON, NZ

ORIGINAL MAP SIZE: A3 DATE: 12/07/2016 AUTHOR: Kirov2b REFERENCE:

Absolutely Positively **Wellington** City Council Mc Heke Ki Pöneke