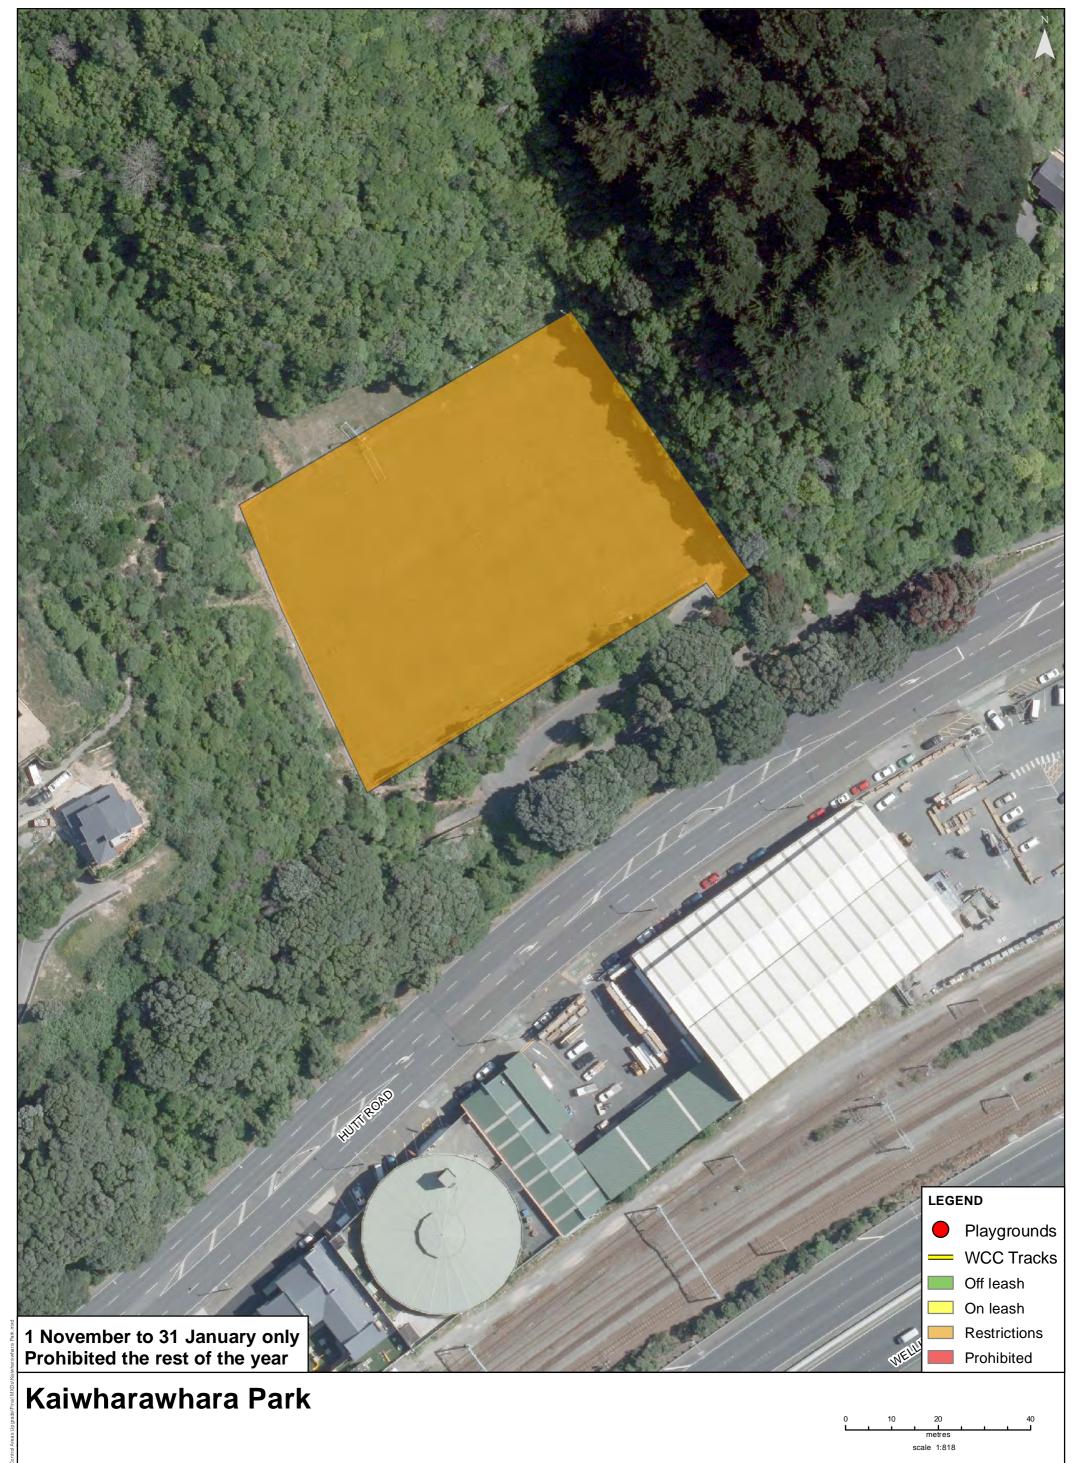

Property boundaries, 20m Contours, road names, rail line, address & title points sourced from Land Information NZ. Crown Copyright reserved. Property boundaries accuracy: +/-1m in urban areas, +/-30m in rural areas. Census data sourced from Statistics NZ. Postcodes sourced from NZ Post. Assets, contours, water and drainage information shown is approximate and must not be used for detailed engineering design.

Other data has been compiled from a variety of sources and its accuracy may vary, but is generally +/- 1m.

MAP PRODUCED BY: Wellington City Council 101 Wakefield Street WELLINGTON, NZ ORIGINAL MAP SIZE: A3 DATE: 9/09/2016 AUTHOR: Kirov2b REFERENCE:

Absolutely Positively **Wellington** City Council Me Heke Ki Pôneke