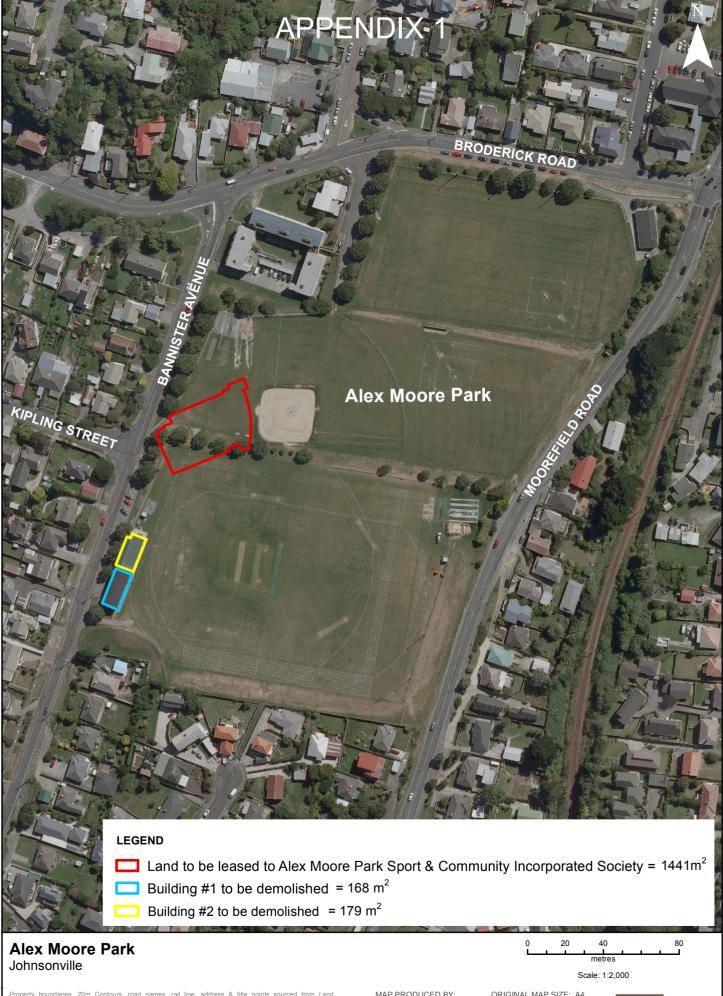

Property boundaries, 20m Contours, road names, rail line, address & title points sourced from Land Information NZ. Crown Copyright reserved. Property boundaries accuracy: +/-1m in urban areas, +/-30m in rural areas. Census data sourced from NZ Post.

Assets, contours, water and drainage information shown is approximate and must not be used for detailed engineering design.

Assess, Williams and Williams a

MAP PRODUCED BY: Wellington City Council 101 Wakefield Street WELLINGTON, NZ ORIGINAL MAP SIZE: A4 AUTHOR: MARK SWADEL DATE: 22/11/2011 REFERENCE: 10100

Absolutely
POSITIVELY
WELLINGTON CITY COUNCIL
Wellington