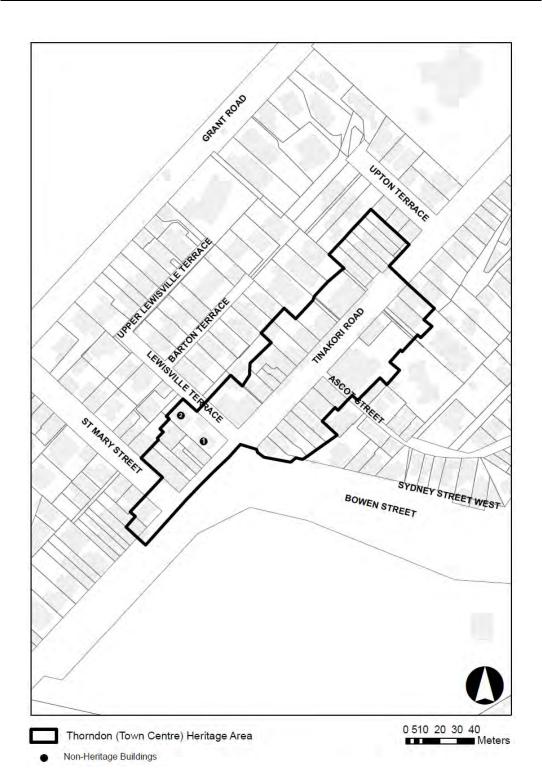

# Appendix 14. Thorndon Shopping Centre Heritage Area

#### **Thorndon Shopping Centre Heritage Area – Non-Heritage Buildings**

| Name of Building / feature | Number |
|----------------------------|--------|
| 338-340 Tinakori Road      | 1      |
| 338-340 Tinakori Road      | 2      |