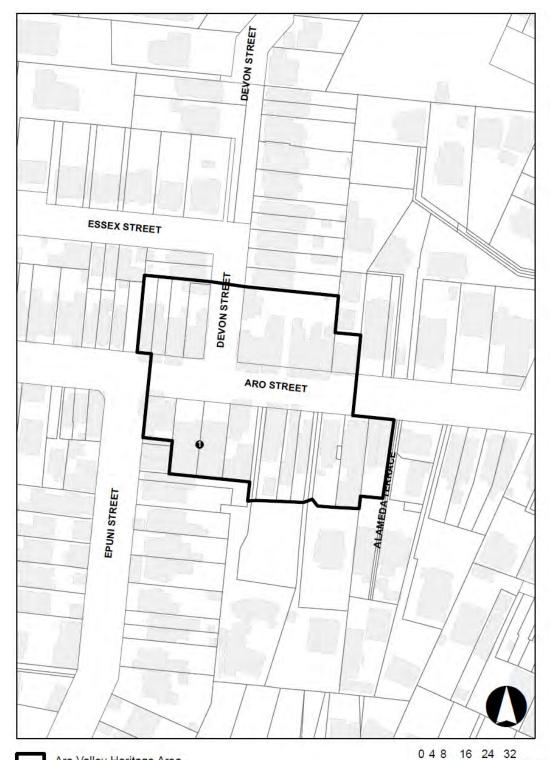

## Appendix 9.

### Aro Valley Shopping Centre Heritage Area

## **Aro Valley Shopping Centre Heritage Area Non-Heritage Buildings**

| Name of building / feature | Number |
|----------------------------|--------|
| 99-103 Aro Street          | 1      |