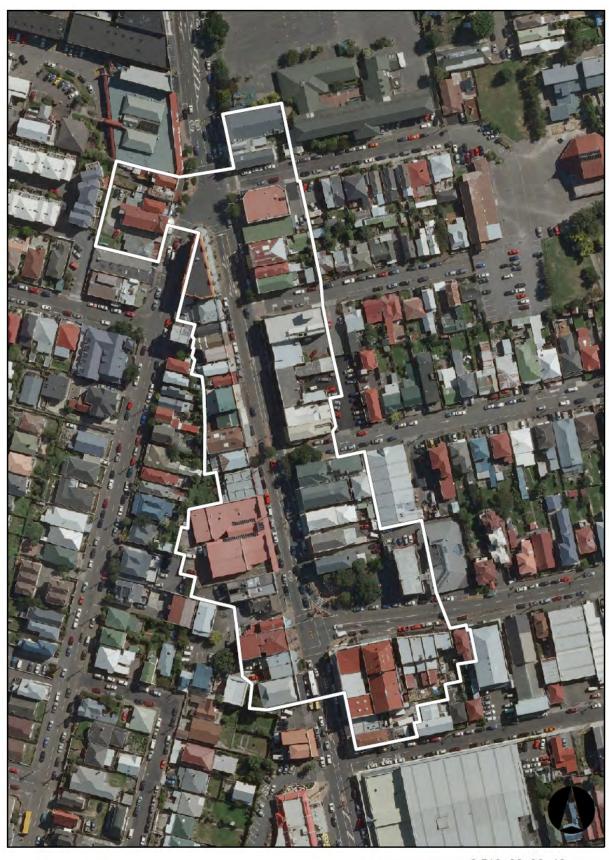

# Appendix 12. John Street Intersection Shopping Centre (Newtown) Heritage Area

#### John Street Intersection Shopping Centre (Newtown) Heritage Area – Non-Heritage Buildings

| Name of Building / feature          | Number |
|-------------------------------------|--------|
| Carport, front of 175 Adelaide Road | 1      |

## Appendix 13. Newtown Shopping Centre Heritage Area

## Newtown Shopping Centre Heritage Area Non-Heritage Buildings

| Name of Building / feature         | Number |
|------------------------------------|--------|
| 125-129 Riddiford Street           | 1      |
| 131 Riddiford Street               | 2      |
| 143 Riddiford and 2A Green Streets | 3      |
| 154-160 Riddiford Street           | 4      |
| 164 Riddiford Street               | 5      |
| 164A Riddiford Street              | 6      |
| 193 Riddiford Street               | 7      |