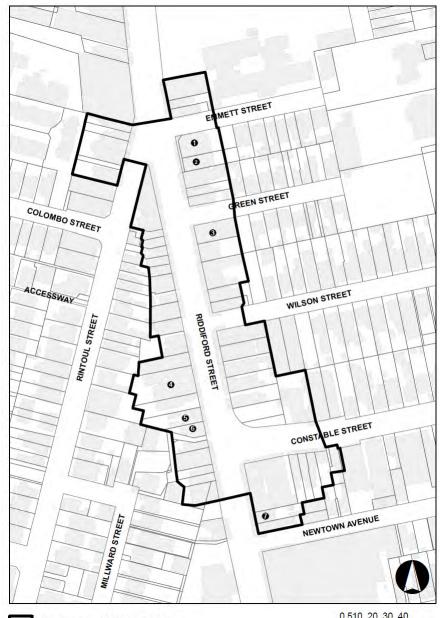

# Appendix 12. John Street Intersection Shopping Centre (Newtown) Heritage Area

#### John Street Intersection Shopping Centre (Newtown) Heritage Area – Non-Heritage Buildings

| Name of Building / feature          | Number |
|-------------------------------------|--------|
| Carport, front of 175 Adelaide Road | 1      |

## Appendix 13. Newtown Shopping Centre Heritage Area

## Newtown Shopping Centre Heritage Area Non-Heritage Buildings

| Name of Building / feature         | Number |
|------------------------------------|--------|
| 125-129 Riddiford Street           | 1      |
| 131 Riddiford Street               | 2      |
| 143 Riddiford and 2A Green Streets | 3      |
| 154-160 Riddiford Street           | 4      |
| 164 Riddiford Street               | 5      |
| 164A Riddiford Street              | 6      |
| 193 Riddiford Street               | 7      |