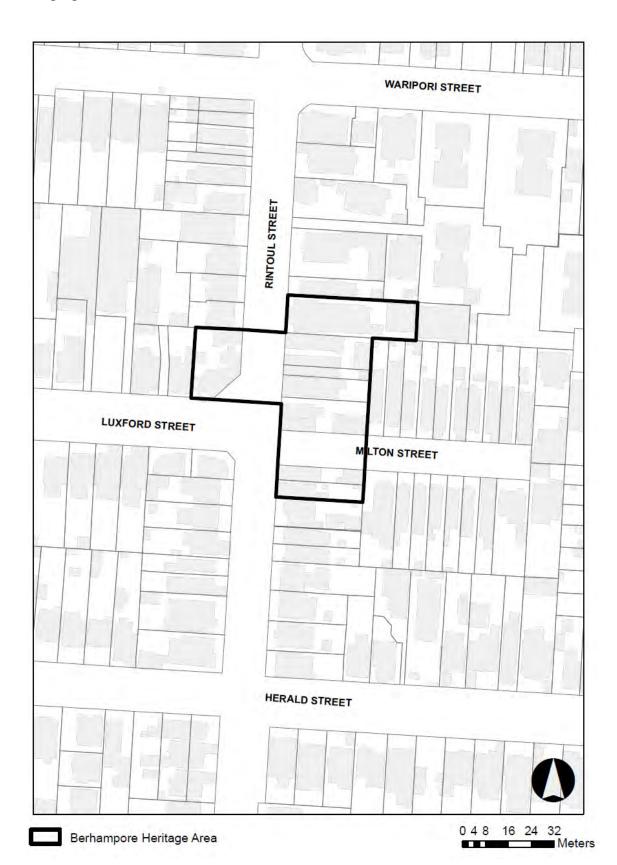

### Berhampore (Rintoul Street) Shopping Centre Heritage Area

## Berhampore (Rintoul Street) Shopping Centre Heritage Area Non-Heritage Buildings