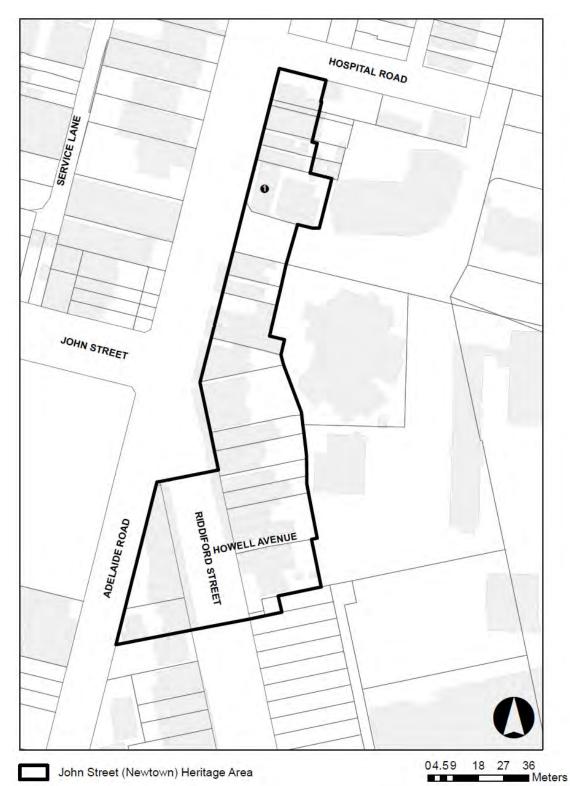

# Appendix 12. John Street Intersection Shopping Centre (Newtown) Heritage Area

#### John Street Intersection Shopping Centre (Newtown) Heritage Area – Non-Heritage Buildings

| Name of Building / feature          | Number |
|-------------------------------------|--------|
| Carport, front of 175 Adelaide Road | 1      |