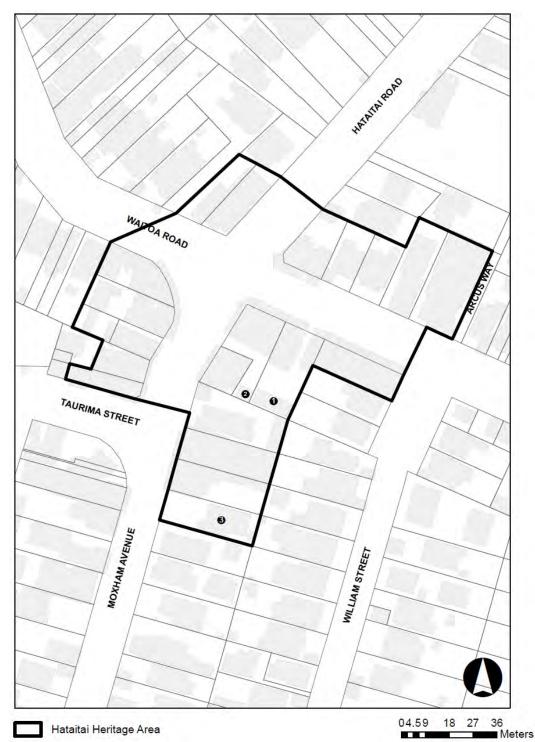

# Appendix 11. Hataitai Shopping Centre Heritage Area

## Hataitai Shopping Centre Heritage Area – Non-Heritage Buildings

| Name of building / feature      | Number |
|---------------------------------|--------|
| Shed, rear of 25-27 Waitoa Road | 1      |
| Shed, rear 3 Moxham Avenue      | 2      |
| 17 Moxham Avenue                | 3      |