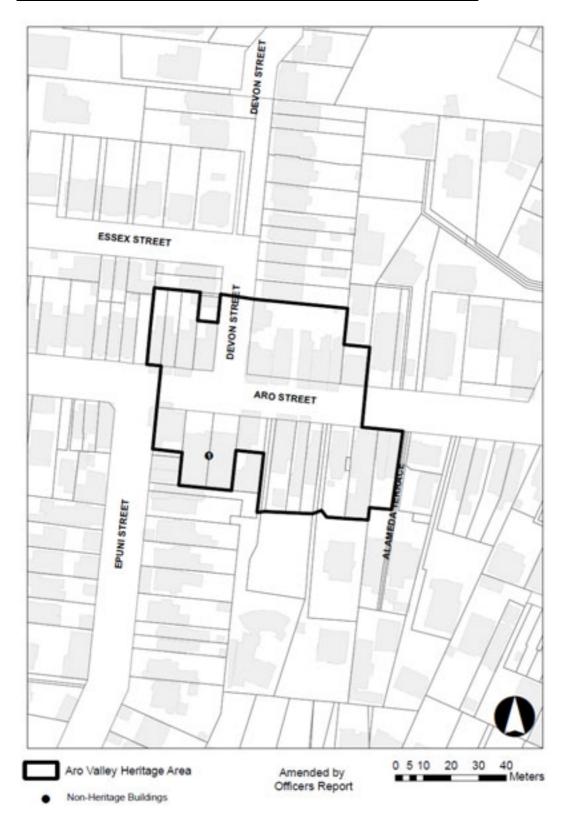

### Appendix 9. **Aro Valley Shopping Centre** Heritage Area

### **Aro Valley Shopping Centre Heritage Area Non-Heritage Buildings**

| Name of building / feature | Number |
|----------------------------|--------|
| 99-103 Aro Street          | 1      |