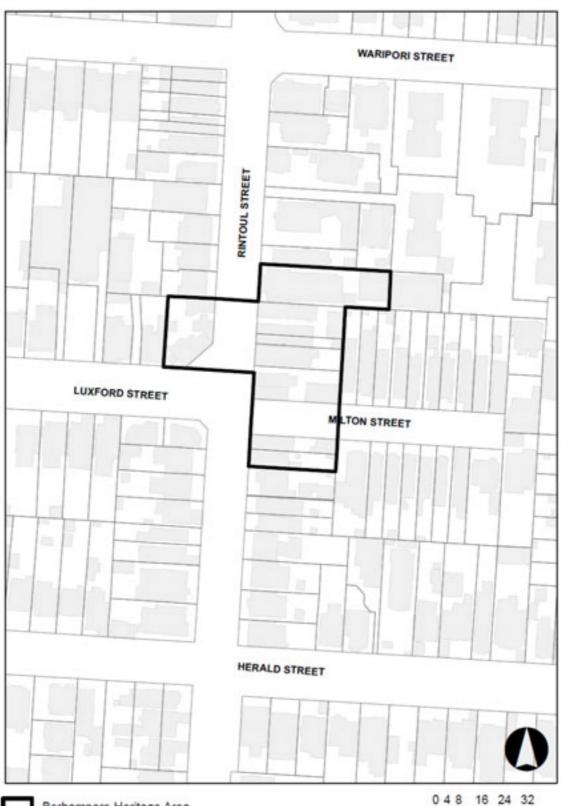

### Berhampore (Rintoul Street) Shopping Centre Heritage Area

### Berhampore (Rintoul Street) Shopping Centre Heritage Area Non-Heritage Buildings