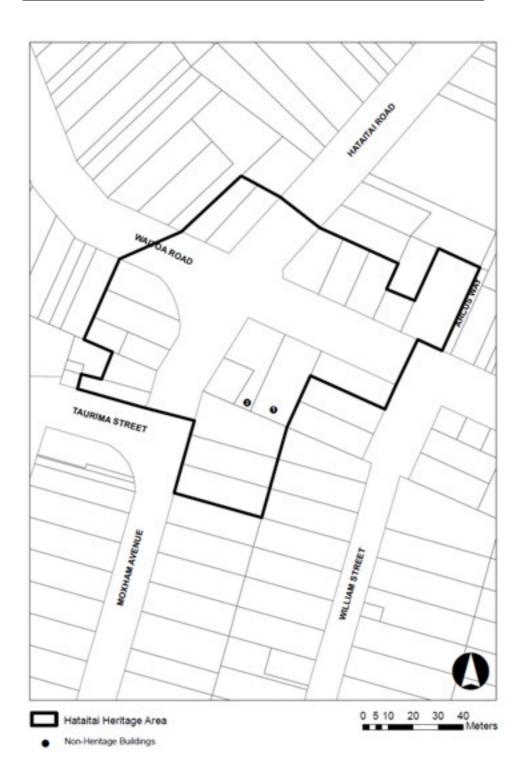

# Appendix 11. Hataitai Shopping Centre Heritage Area

### Hataitai Shopping Centre Heritage Area – Non-Heritage Buildings

| Name of building / feature      | Number |
|---------------------------------|--------|
| Shed, rear of 25-27 Waitoa Road | 1      |
| Shed, rear 3 Moxham Avenue      | 2      |
| 17 Moxham Avenue                | 3      |