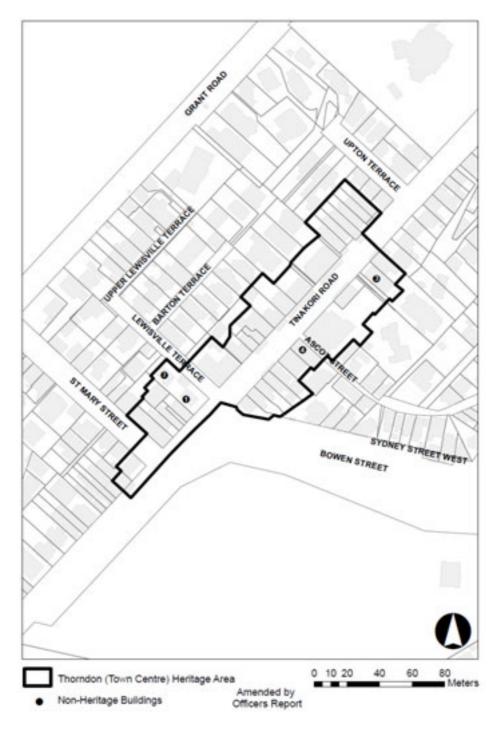

# Appendix 14. Thorndon Shopping Centre Heritage Area

### **Thorndon Shopping Centre Heritage Area – Non-Heritage Buildings**

| Name of Building / feature | Number   |
|----------------------------|----------|
| 338-340 Tinakori Road      | 1        |
| 338-340 Tinakori Road      | 2        |
| 273b Tinakori Road         | <u>3</u> |
| 287 Tinakori Road          | <u>4</u> |