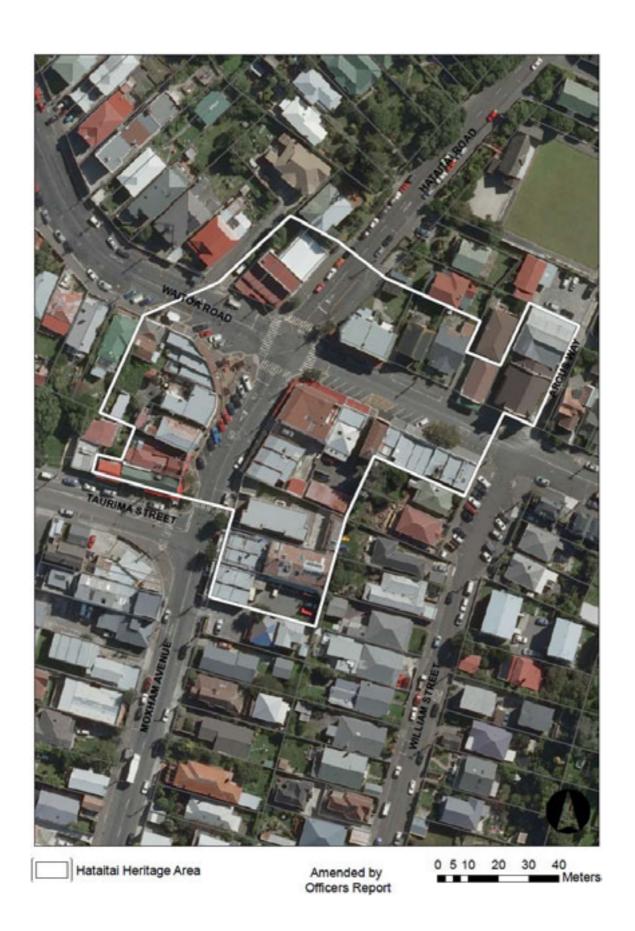

# Appendix 11. Hataitai Shopping Centre Heritage Area

### Hataitai Shopping Centre Heritage Area – Non-Heritage Buildings

| Name of building / feature      | Number |
|---------------------------------|--------|
| Shed, rear of 25-27 Waitoa Road | 1      |
| Shed, rear 3 Moxham Avenue      | 2      |
| 17 Moxham Avenue                | 3      |