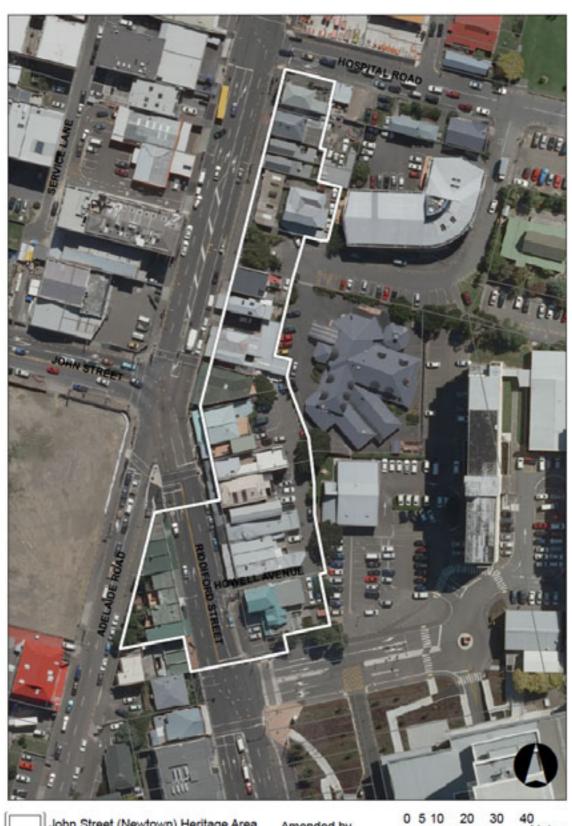

### Appendix 12. **John Street Intersection Shopping Centre (Newtown) Heritage Area**

### John Street Intersection Shopping Centre (Newtown) Heritage Area – Non-Heritage Buildings

| Name of Building / feature                   | Number    |
|----------------------------------------------|-----------|
| Carport, front of 175 Adelaide Road          | 1         |
| Rear of 7 Riddiford Street only (Note: Upper | 2         |
| façade is of heritage value)                 | <u> 4</u> |