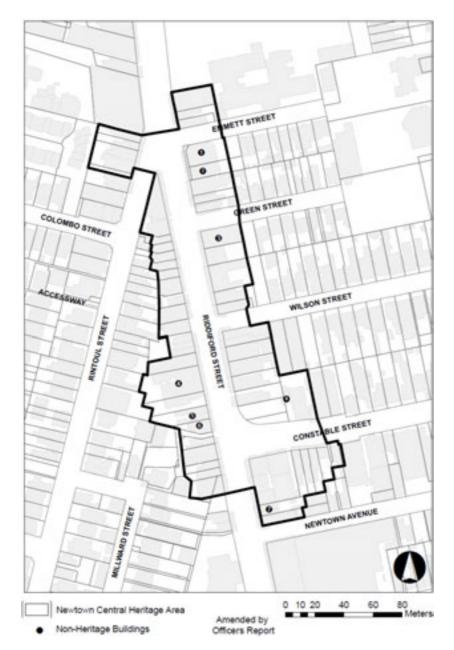

# Appendix 13. Newtown Shopping Centre Heritage Area

### Newtown Shopping Centre Heritage Area Non-Heritage Buildings

| Name of Building / feature                    | Number |
|-----------------------------------------------|--------|
| 125-129 Riddiford Street                      | 1      |
| 131 Riddiford Street                          | 2      |
| 143 Riddiford and 2A Green Streets            | 3      |
| 154-160 Riddiford Street                      | 4      |
| 164 Riddiford Street                          | 5      |
| 164A Riddiford Street                         | 6      |
| 193 Riddiford Street                          | 7      |
| Public toilets, cnr Riddiford & Constable Sts | 8      |