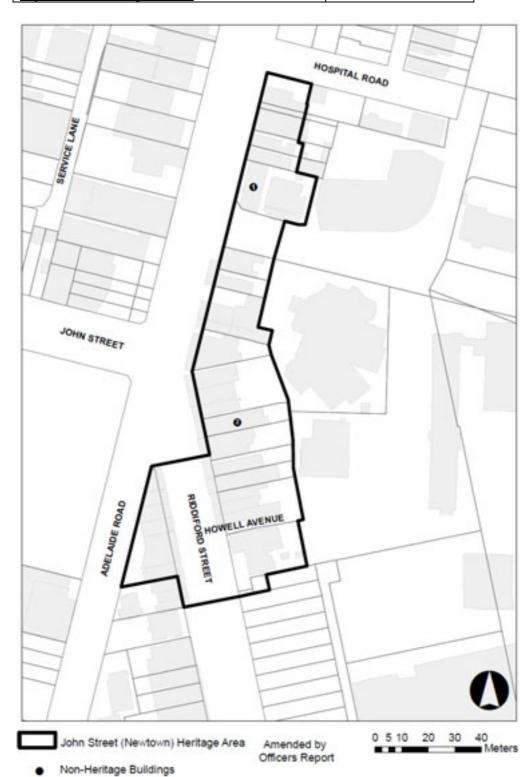

### Appendix 12. **John Street Intersection Shopping Centre (Newtown) Heritage Area**

### John Street Intersection Shopping Centre (Newtown) Heritage Area – Non-Heritage Buildings

| Name of Building / feature                   | Number    |
|----------------------------------------------|-----------|
| Carport, front of 175 Adelaide Road          | 1         |
| Rear of 7 Riddiford Street only (Note: Upper | 2         |
| façade is of heritage value)                 | <u> 4</u> |