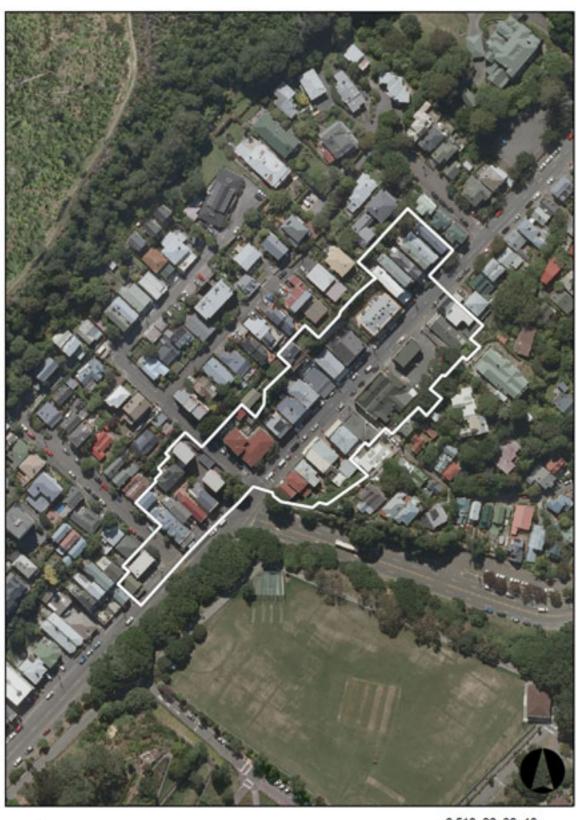

# Appendix 14. Thorndon Shopping Centre Heritage Area

### **Thorndon Shopping Centre Heritage Area – Non-Heritage Buildings**

| Name of Building / feature | Number   |
|----------------------------|----------|
| 338-340 Tinakori Road      | 1        |
| 338-340 Tinakori Road      | 2        |
| 273b Tinakori Road         | <u>3</u> |
| 287 Tinakori Road          | <u>4</u> |