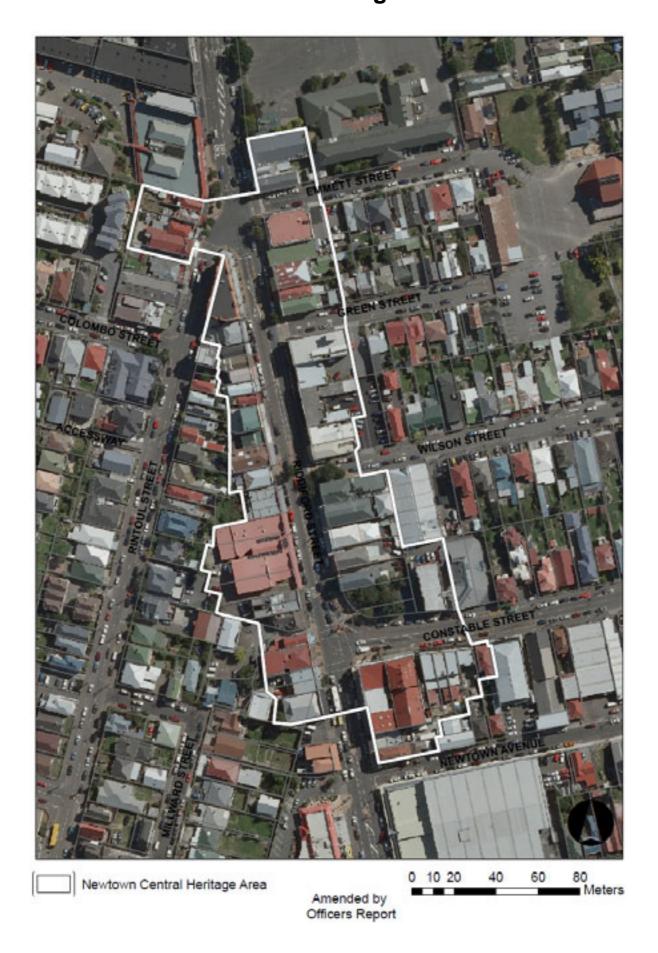

# Appendix 13. Newtown Shopping Centre Heritage Area

### Newtown Shopping Centre Heritage Area Non-Heritage Buildings

| Name of Building / feature                    | Number |
|-----------------------------------------------|--------|
| 125-129 Riddiford Street                      | 1      |
| 131 Riddiford Street                          | 2      |
| 143 Riddiford and 2A Green Streets            | 3      |
| 154-160 Riddiford Street                      | 4      |
| 164 Riddiford Street                          | 5      |
| 164A Riddiford Street                         | 6      |
| 193 Riddiford Street                          | 7      |
| Public toilets, cnr Riddiford & Constable Sts | 8      |