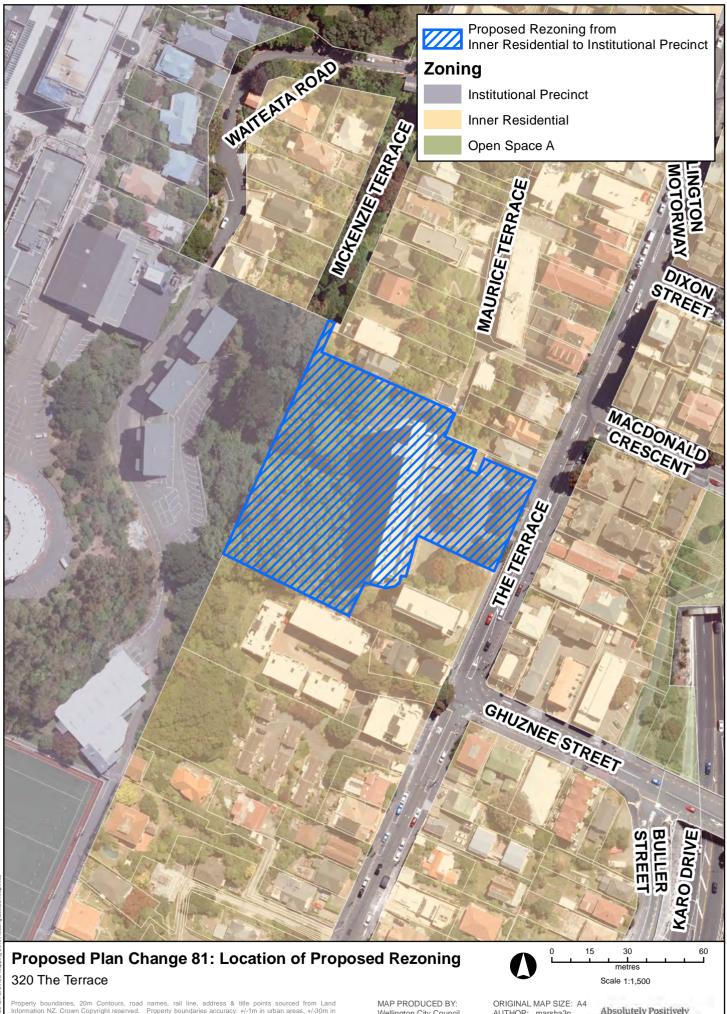

Property boundaries, 20m Contours, road names, rail line, address & title points sourced from Land Information NZ. Crown Copyright reserved. Property boundaries accuracy: +/-1m in urban areas, +/-30m in rural areas. Census data sourced from NZ Postscodes sourced from NZ Post.

Assets, contours, water and drainage information shown is approximate and must not be used for detailed engineering design.

engineering design. Other data has been compiled from a variety of sources and its accuracy may vary, but is generally +/- 1m. MAP PRODUCED BY: Wellington City Council 101 Wakefield Street WELLINGTON, NZ ORIGINAL MAP SIZE: A4 AUTHOR: marsha3n DATE: 24/08/2015 REFERENCE: