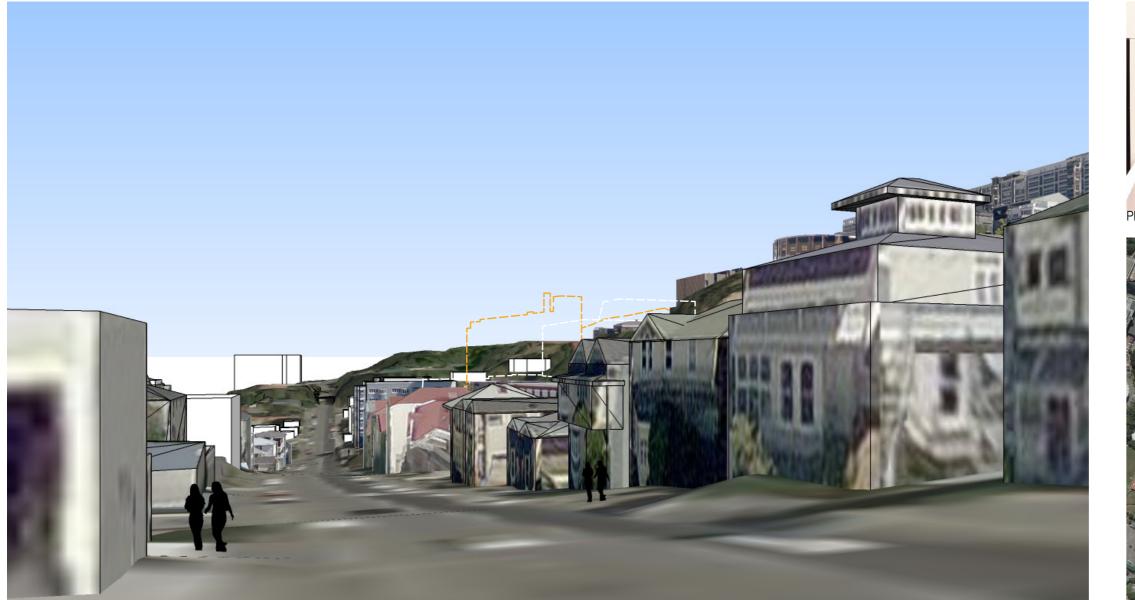

Photograph from Macdonald Crescent. February 2015

Key plan of view point location

12 November 2015 | District Plan Change - Massing Study

Existing view from The Terrace

10m height limit, building recession plane, and existing Gordon Wilson Building Proposed permitted building heights

## TE WHARE WÂNANGA O TE DPOKO O TE IKA A MÂUI VICTORIA UNIVERSITY OF WELLINGTON

Photograph from The Terrace. November 2015

Key plan of view point location

12 November 2015 | District Plan Change - Massing Study