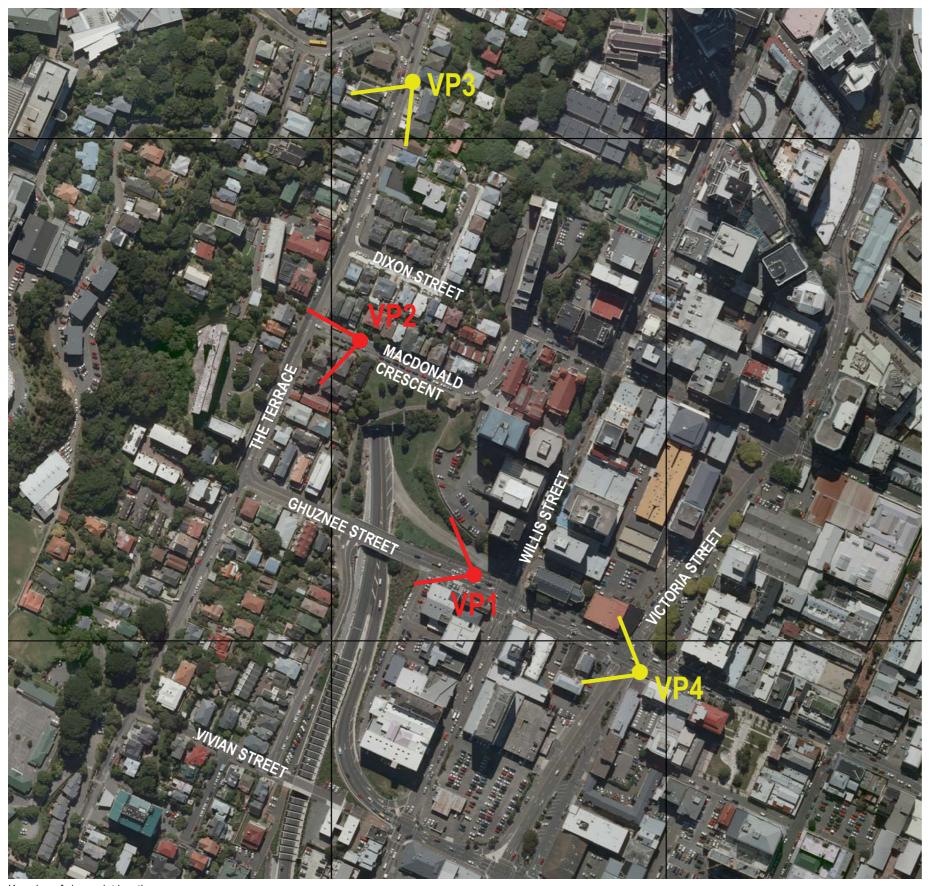

Key plan of view point locations Viewpoints included in DPC81 submission shown **Red** Proposed additional viewpoints shown Yellow

| а     | t      | h   | f      | i   | е      |         | d      |
|-------|--------|-----|--------|-----|--------|---------|--------|
| а     | r      | c h | i      | t   | е      | c t     | S      |
| L     | i      | m   | i      |     | t      | e       | d      |
| а     | t      | h   | f      | i   | ~      | . 1     | Ч      |
| u     |        |     | · ·    | - C | C      |         | u      |
|       |        | c h |        |     |        |         |        |
| a     | r      |     | i      | t   | е      | c t     | S      |
| a<br> | r<br>i | c h | i<br>i | t   | e<br>t | ct<br>e | s<br>d |