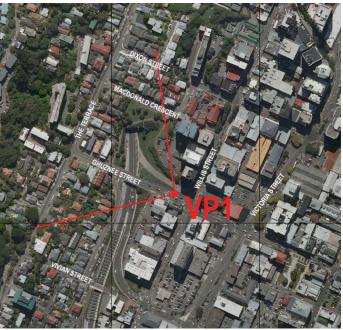

Key plan of view point locations Viewpoints included in DPC81 submission shown **Red** Proposed additional viewpoints shown Yellow

| а     | t      | h   | f      | i   | е      |         | d      |
|-------|--------|-----|--------|-----|--------|---------|--------|
| а     | r      | c h | i      | t   | е      | c t     | S      |
| L     | i      | m   | i      |     | t      | e       | d      |
| а     | t      | h   | f      | i   | ~      | . 1     | Ч      |
| u     |        |     | · ·    | - C | C      |         | u      |
|       |        | c h |        |     |        |         |        |
| a     | r      |     | i      | t   | е      | c t     | S      |
| a<br> | r<br>i | c h | i<br>i | t   | e<br>t | ct<br>e | s<br>d |