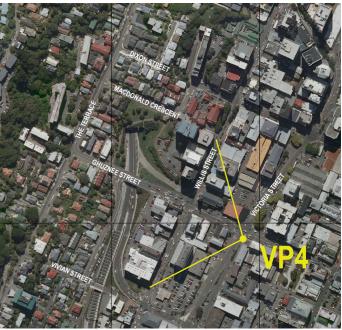

building heights







Photograph from Macdonald Crescent. February 2015



Key plan of view point location



12 November 2015 | District Plan Change - Massing Study



Existing view from The Terrace



10m height limit, building recession plane, and existing Gordon Wilson Building Proposed permitted building heights



## TE WHARE WÂNANGA O TE DPOKO O TE IKA A MÂUI VICTORIA UNIVERSITY OF WELLINGTON



Photograph from The Terrace. November 2015



Key plan of view point location



12 November 2015 | District Plan Change - Massing Study



Existing view from Victoria and Ghuznee Street.



10m height limit, building recession plane, and existing Gordon Wilson Building Proposed permitted building heights Cey pl







Photograph from corner of Victoria and Ghuznee Street. November 2015



Key plan of view point location