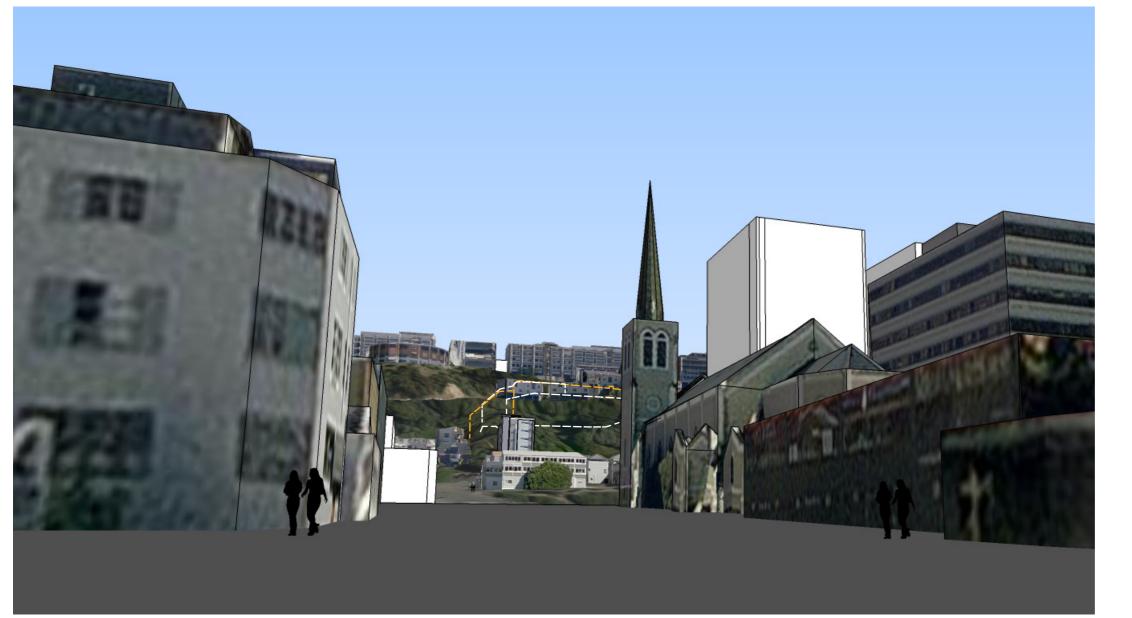

Existing view from Victoria and Ghuznee Street.

10m height limit, building recession plane, and existing Gordon Wilson Building Proposed permitted building heights Cey pl

Photograph from corner of Victoria and Ghuznee Street. November 2015

Key plan of view point location