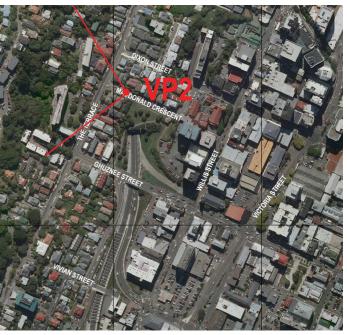

Key plan of view point location

12 November 2015 | District Plan Change - Massing Study

Existing view from Macdonald Crescent

10m height limit, building recession plane, and existing Gordon Wilson Building Proposed permitted building heights

Key plan of view point location