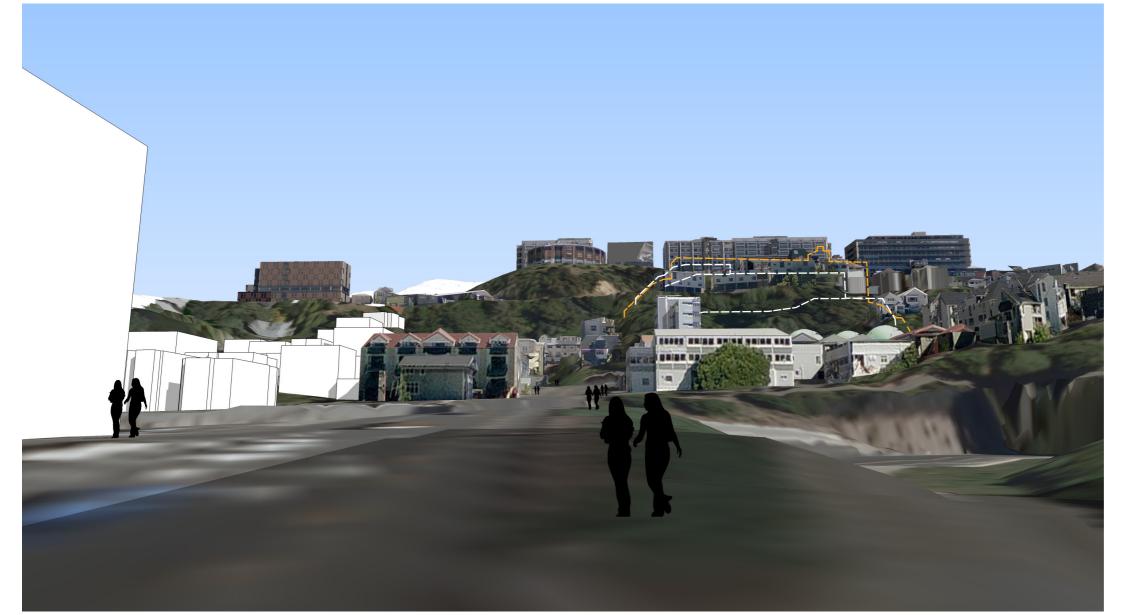

Photograph from Macdonald Crescent. February 2015

Key plan of view point location

12 November 2015 | District Plan Change - Massing Study

Existing view from The Terrace

10m height limit, building recession plane, and existing Gordon Wilson Building Proposed permitted building heights

## TE WHARE WÂNANGA O TE DPOKO O TE IKA A MÂUI VICTORIA UNIVERSITY OF WELLINGTON

Photograph from The Terrace. November 2015

Key plan of view point location

12 November 2015 | District Plan Change - Massing Study