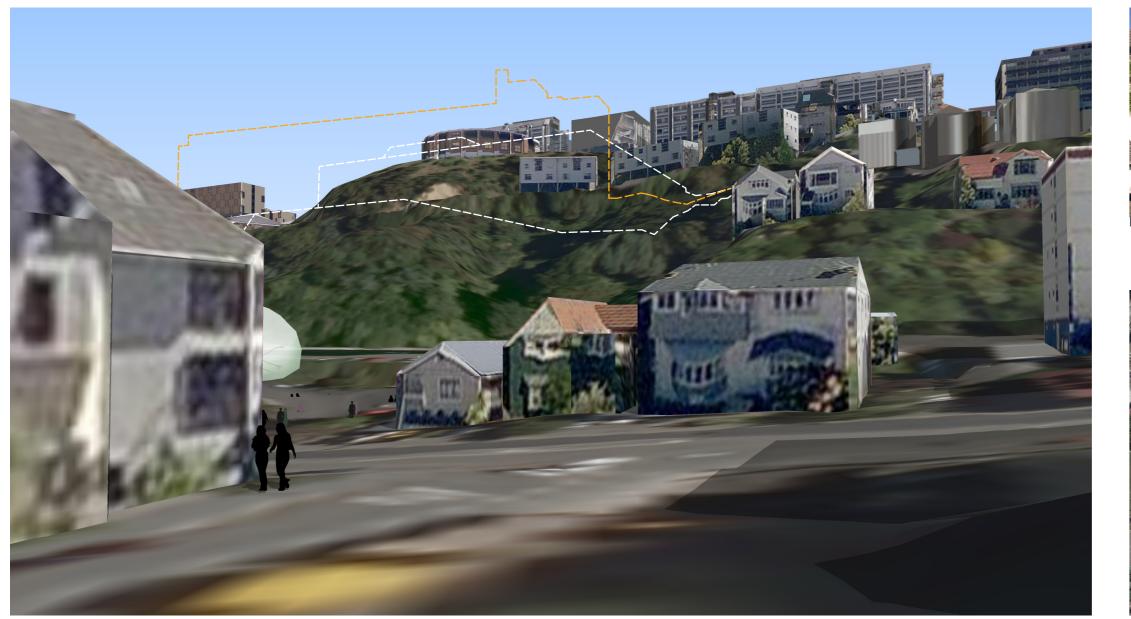

Key plan of view point location

12 November 2015 | District Plan Change - Massing Study

Existing view from Macdonald Crescent

10m height limit, building recession plane, and existing Gordon Wilson Building Proposed permitted building heights

Photograph from Macdonald Crescent. February 2015

Key plan of view point location

12 November 2015 | District Plan Change - Massing Study

Existing view from The Terrace

10m height limit, building recession plane, and existing Gordon Wilson Building Proposed permitted building heights