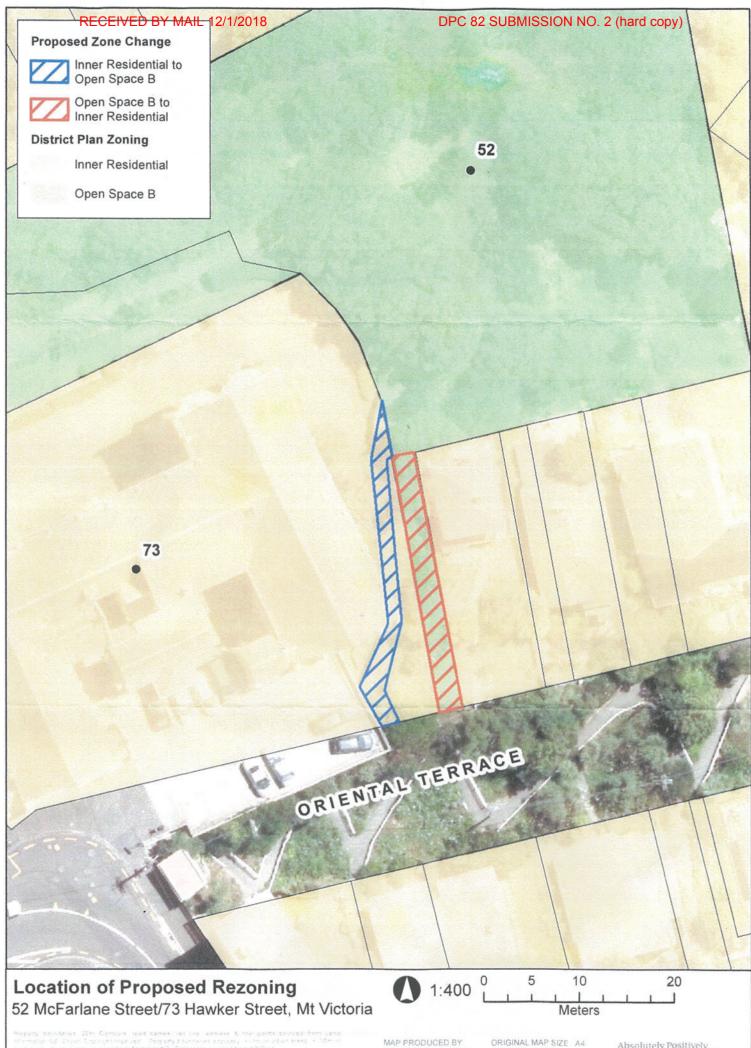

#### RECEIVED BY MAIL 12/1/2018

DPC 82 SUBMISSION NO. 2 (hard copy)

10/01/2018 Dear Jillian, I enclose my submission in relation to the hand Exchange at St. Gerasdis. you will also have a submission which I submitted online before discovering that it was the wrong form. Who it he possible for My submission to be the last heard on the day? I ask that since I would like to be able to respond to any hostile submission so that the Council has a complete understanding the issue. With all good wicher. 2018.

# Proposed District Plan Change 82 Submission form

Absolutely Positively Wellington City Council Me Heke Ki Põneke

Seven minor zone changes and two associated text changes to District Plan maps and text Form 5, Clause 6 of First Schedule, Resource Management Act 1991