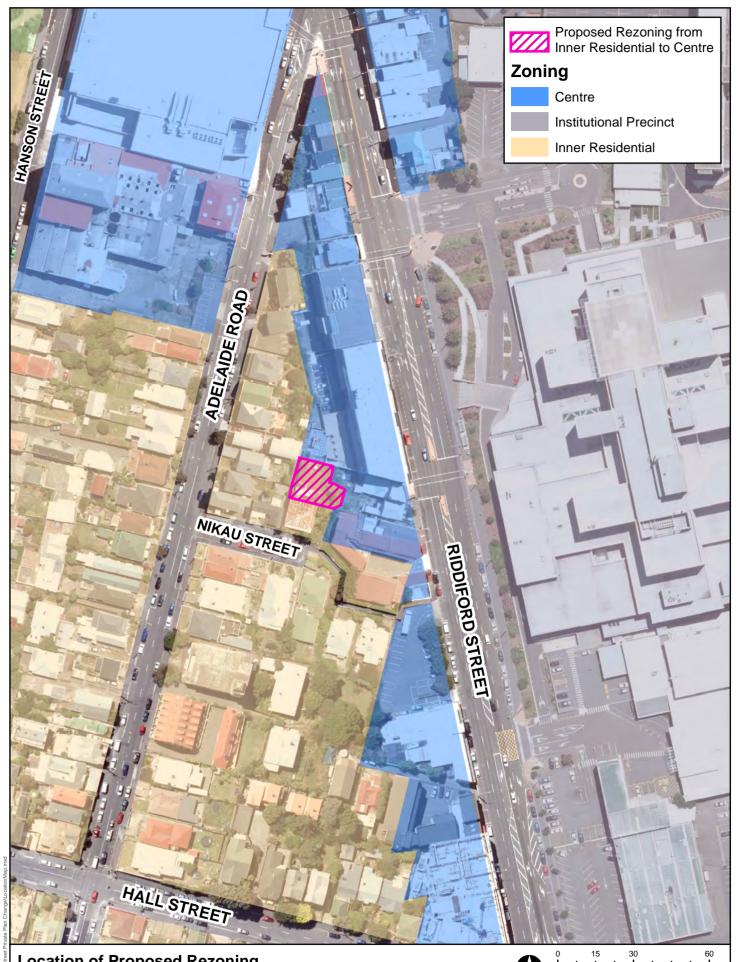

## **Location of Proposed Rezoning** 42a Riddiford Street, Newtown

Property boundaries, 20m Contours, road names, rail line, address & title points sourced from Land Information NZ. Crown Copyright reserved. Property boundaries accuracy: +/-1m in urban areas, +/-30m in rural areas. Census data sourced from Statistics NZ. Postcodes sourced from NZ Post. Assets, contours, water and drainage information shown is approximate and must not be used for detailed engineering design. Other data has been compiled from a variety of sources and its accuracy may vary, but is generally +/- 1m.