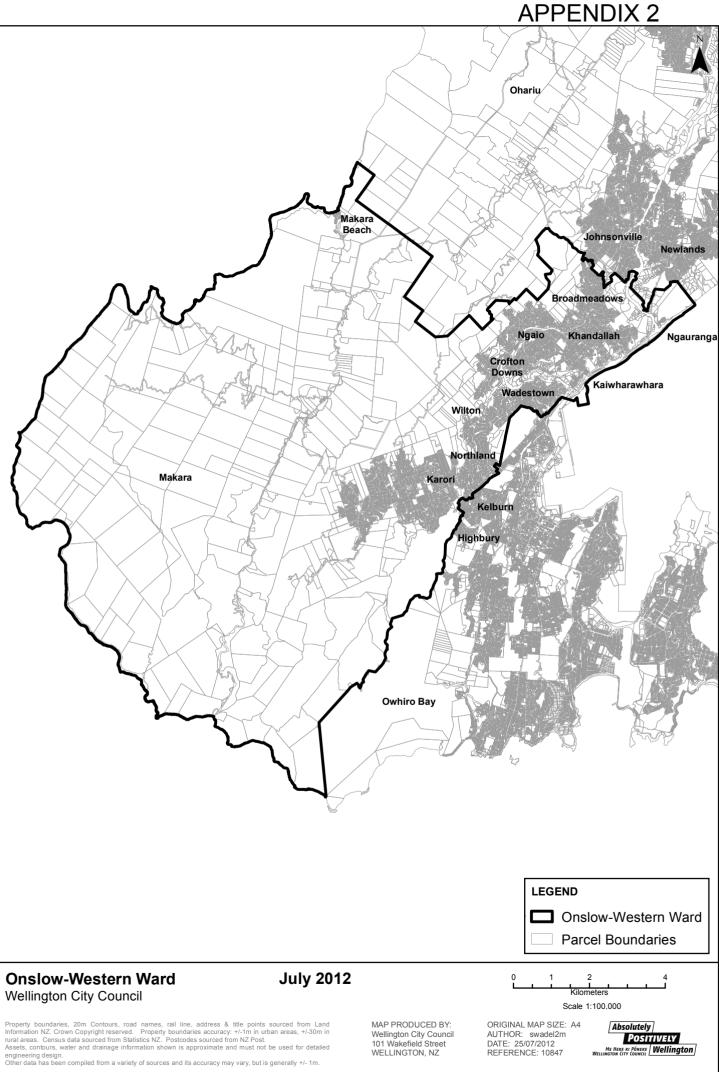

## **APPENDIX 1**



ME HEKE KI PÖNEKE Wellington



MAP PRODUCED BY: Wellington City Council 101 Wakefield Street WELLINGTON, NZ

ORIGINAL MAP SIZE: A4 AUTHOR: swadel2m DATE: 25/07/2012 REFERENCE: 10847

Absolutely POSITIVELY ME HEKE KI PÕNEKE Wellington



gineering design. her data has been compiled from a variety of sources and its accuracy may vary, but is generally +/- 1m.

101 Wakefield Street WELLINGTON, NZ

ME HEKE KI PÖNEKE Wellington

## **APPENDIX 4**





sets, contours, water and grainage moments igineering design. Iher data has been compiled from a variety of sources and its accuracy may vary, but is generally +/- 1m.

Wellington City Council 101 Wakefield Street WELLINGTON, NZ

ME HEKE KI PÖNEKE Wellington

## **APPENDIX 5**



## **APPENDIX 7**



Wellington City Council 101 Wakefield Street WELLINGTON, NZ

ME HEKE KI PÖNE