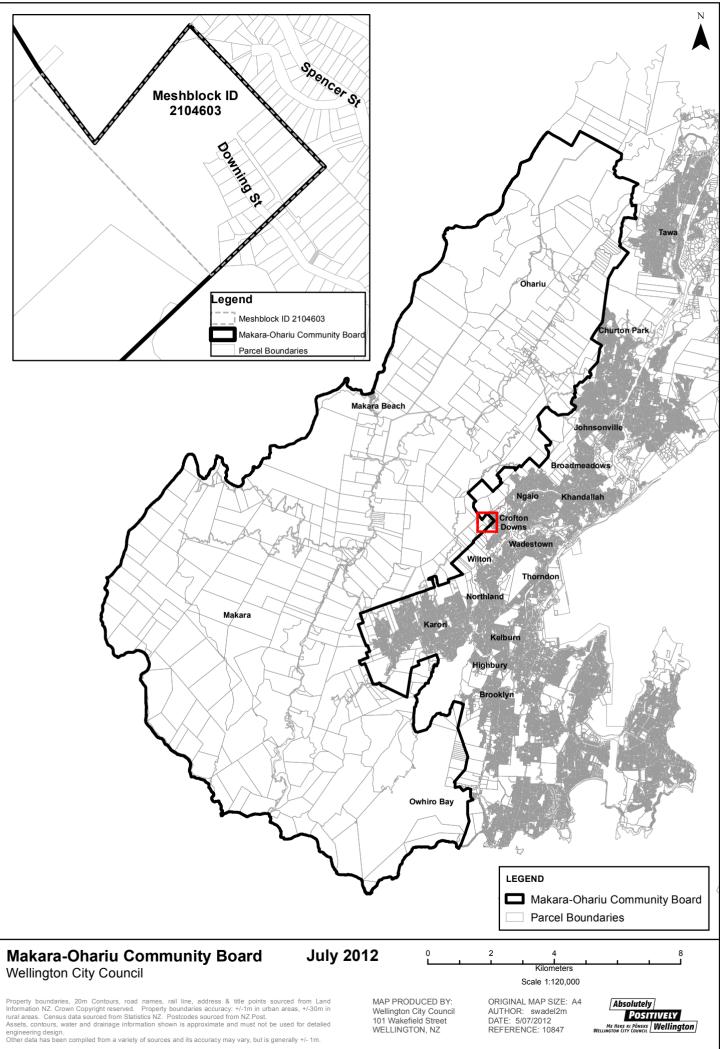

## **APPENDIX 4**

sets, contours, water and grainage moments igineering design. Iher data has been compiled from a variety of sources and its accuracy may vary, but is generally +/- 1m.

Wellington City Council 101 Wakefield Street WELLINGTON, NZ