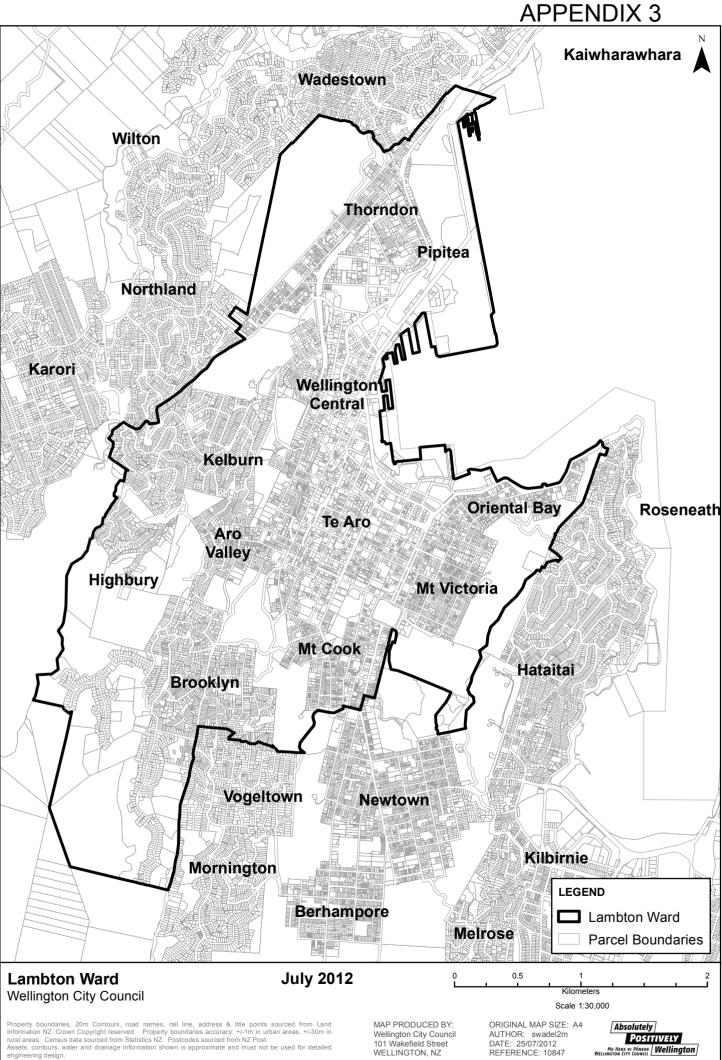

## **APPENDIX 1**



ME HEKE KI PÖNEKE Wellington



MAP PRODUCED BY: Wellington City Council 101 Wakefield Street WELLINGTON, NZ

ORIGINAL MAP SIZE: A4 AUTHOR: swadel2m DATE: 25/07/2012 REFERENCE: 10847

Absolutely POSITIVELY ME HEKE KI PÕNEKE Wellington



gineering design. her data has been compiled from a variety of sources and its accuracy may vary, but is generally +/- 1m.

101 Wakefield Street WELLINGTON, NZ

ME HEKE KI PÖNEKE Wellington

## **APPENDIX 4**





sets, contours, water and grainage moments igineering design. Iher data has been compiled from a variety of sources and its accuracy may vary, but is generally +/- 1m.

Wellington City Council 101 Wakefield Street WELLINGTON, NZ

ME HEKE KI PÖNEKE Wellington

## **APPENDIX 5**



## **APPENDIX 7**



Wellington City Council 101 Wakefield Street WELLINGTON, NZ

ME HEKE KI PÖNEKE Wellington