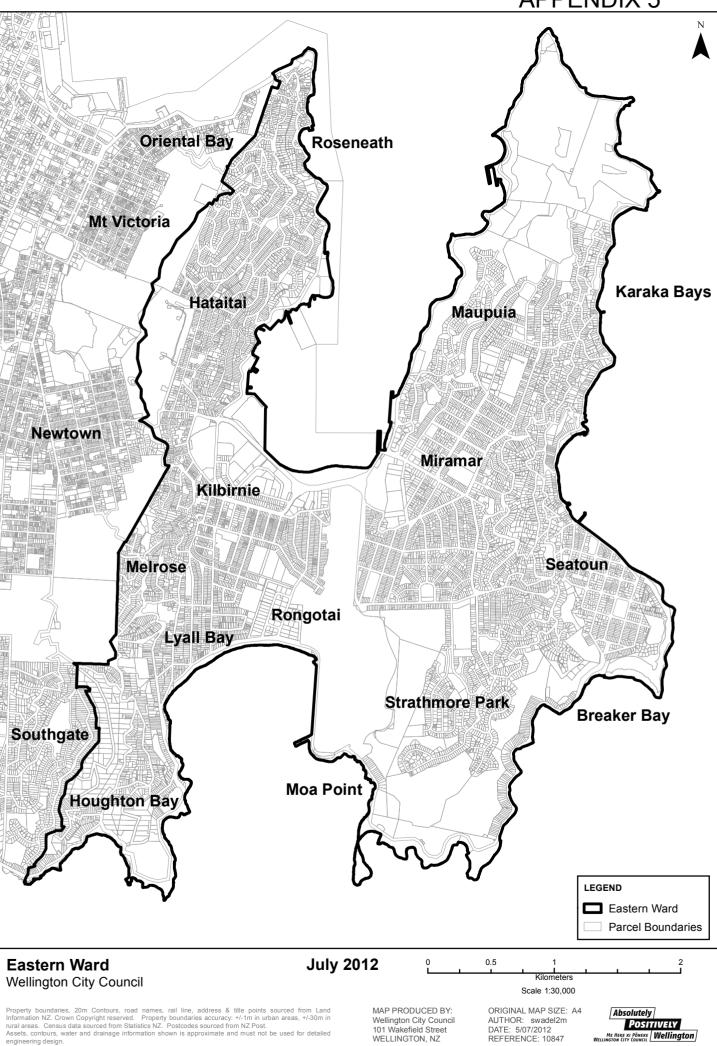

## **APPENDIX 1**



ME HEKE KI PÖNEKE Wellington



MAP PRODUCED BY: Wellington City Council 101 Wakefield Street WELLINGTON, NZ

ORIGINAL MAP SIZE: A4 AUTHOR: swadel2m DATE: 25/07/2012 REFERENCE: 10847

Absolutely POSITIVELY ME HEKE KI PÕNEKE Wellington



gineering design. her data has been compiled from a variety of sources and its accuracy may vary, but is generally +/- 1m.

101 Wakefield Street WELLINGTON, NZ

ME HEKE KI PÖNEKE Wellington

## **APPENDIX 4**





sets, contours, water and grainage moments igineering design. Iher data has been compiled from a variety of sources and its accuracy may vary, but is generally +/- 1m.

Wellington City Council 101 Wakefield Street WELLINGTON, NZ

ME HEKE KI PÖNEKE Wellington

## **APPENDIX 5**



## **APPENDIX 7**



Wellington City Council 101 Wakefield Street WELLINGTON, NZ

ME HEKE KI PÖNEKE Wellington