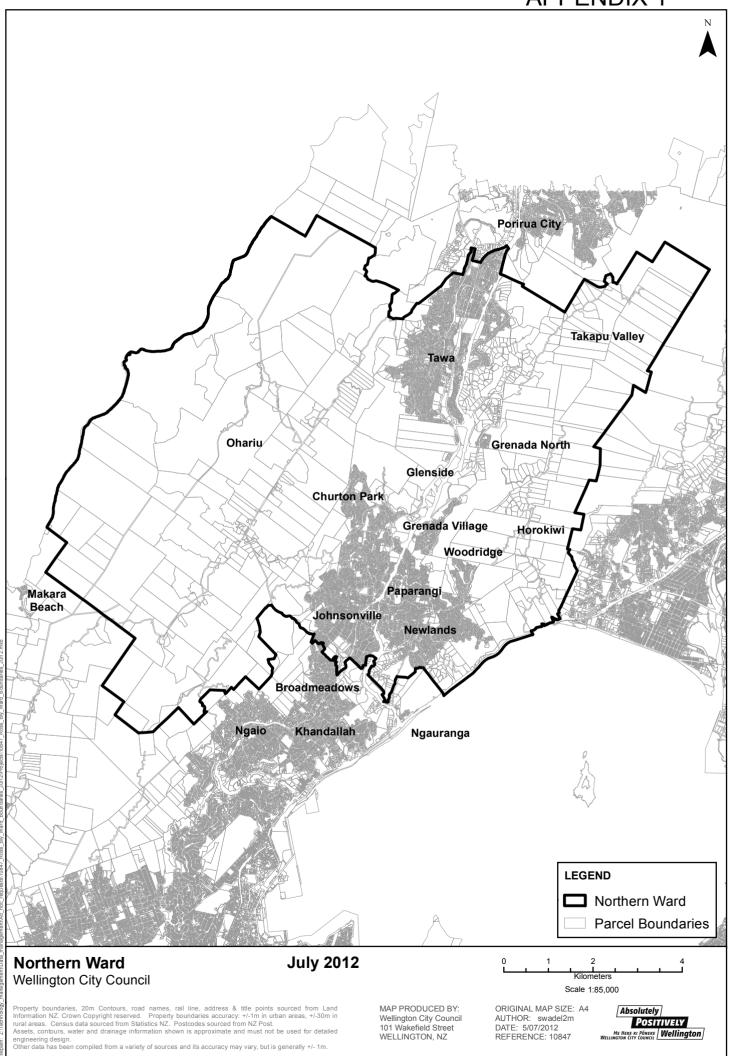

## **APPENDIX 1**

ME HEKE KI PÖNEKE Wellington

MAP PRODUCED BY: Wellington City Council 101 Wakefield Street WELLINGTON, NZ

ORIGINAL MAP SIZE: A4 AUTHOR: swadel2m DATE: 25/07/2012 REFERENCE: 10847

Absolutely POSITIVELY ME HEKE KI PÕNEKE Wellington