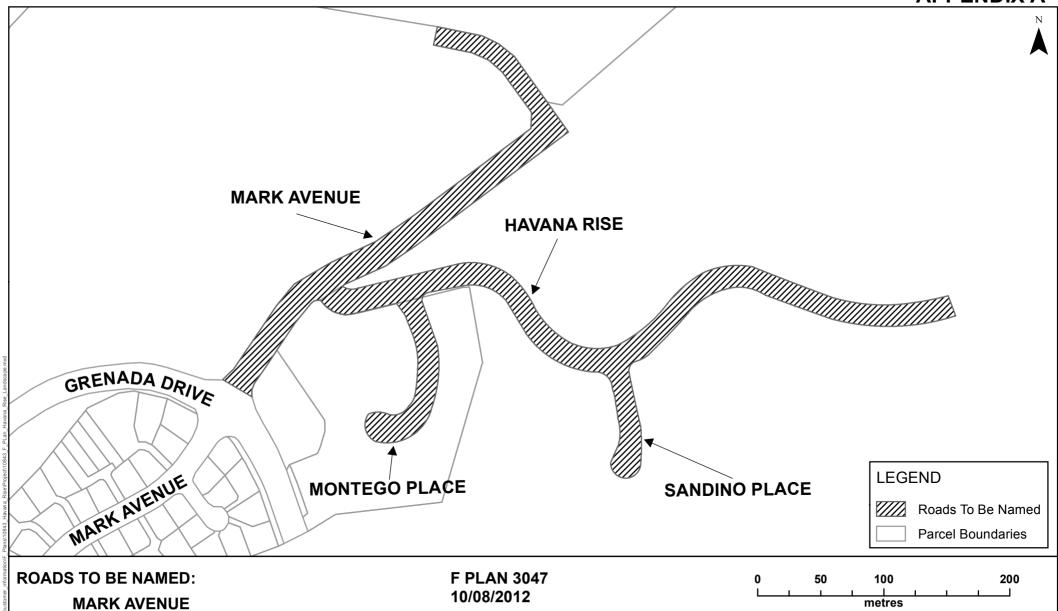

## APPENDIX A

MARK AVENUE MONTEGO PLACE HAVANA RISE SANDINO PLACE

Scale 1:3,000

Property boundaries, 20m Contours, road names, rail line, address & title points sourced from Land Information NZ. Crown Copyright reserved. Property boundaries accuracy: +/-1m in urban areas, +/-30m in rural areas. Census data sourced from Statistics NZ. Postcodes sourced from NZ Post.