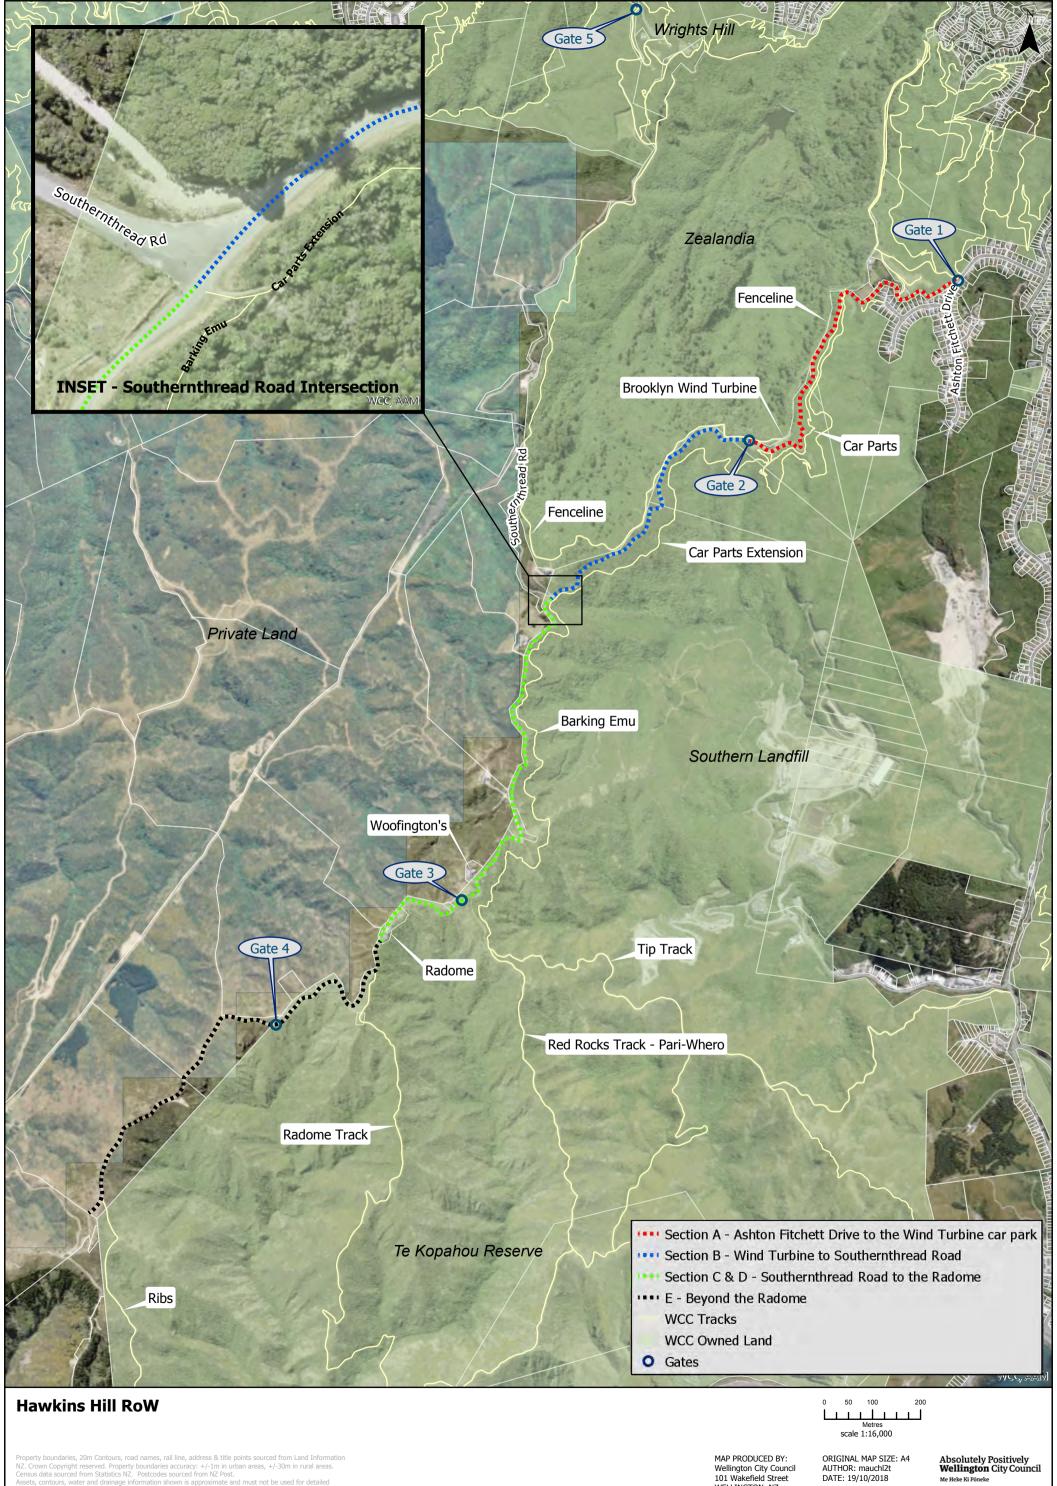

Property boundaries, 20m Contours, road names, rail line, address & title points sourced from Land Information NZ. Crown Copyright reserved. Property boundaries accuracy: +/-1m in urban areas, +/-30m in rural areas. Census data sourced from Statistics NZ. Postcodes sourced from NZ Post. Assets, contours, water and drainage information shown is approximate and must not be used for detailed engineering design.

Other data has been compiled from a variety of sources and its accuracy may vary, but is generally +/- 1m.

MAP PRODUCED BY: Wellington City Council 101 Wakefield Street WELLINGTON, NZ

Absolutely Positively **Wellington** City Council Me Heke Ki Pöneke