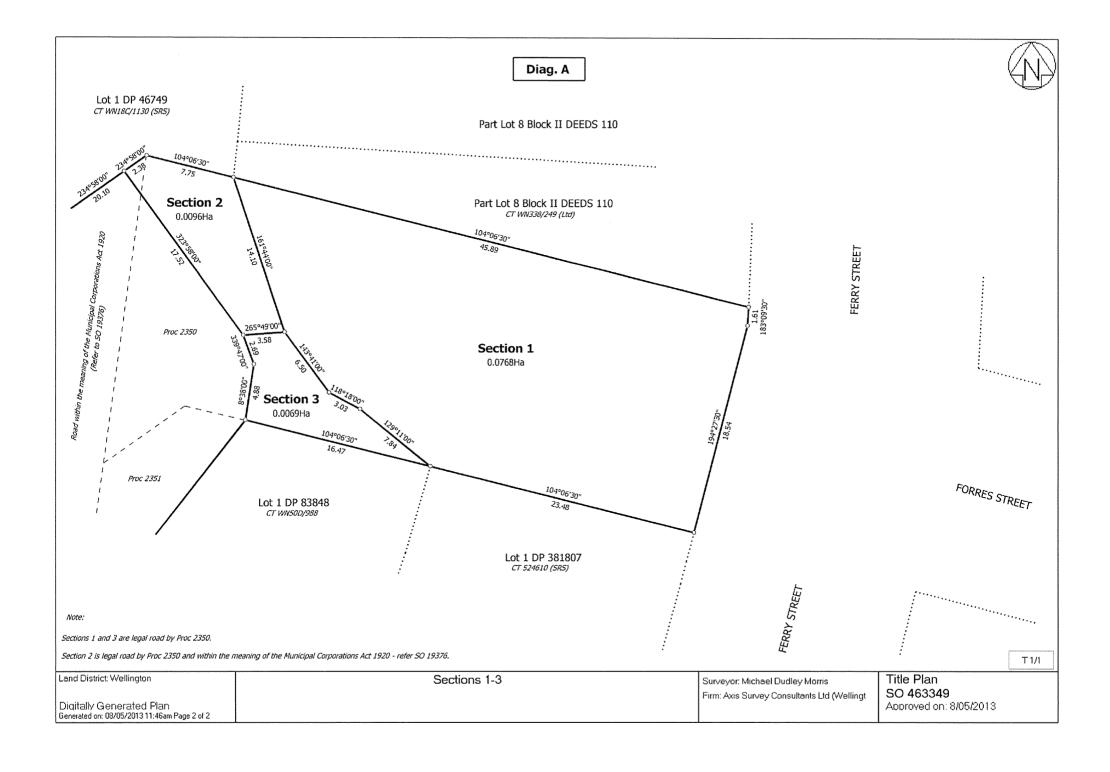

**Deposit Date** 

**Territorial Authorities** 

Wellington City

| 400000000000000000000000000000000000000 |
|-----------------------------------------|
| Created Parcels                         |

| Parcels                             | Parcel Intent | Area              | CT Reference |
|-------------------------------------|---------------|-------------------|--------------|
| Section 1 Survey Office Plan 463349 | Legalisation  | 0.0 <b>768</b> Ha |              |
| Section 2 Survey Office Plan 463349 | Legalisation  | 0.0096 Ha         |              |
|                                     | Road          |                   |              |
| Section 3 Survey Office Plan 463349 | Legalisation  | 0.0069 Ha         |              |
| Total Area                          |               | 0.0933 Ha         |              |