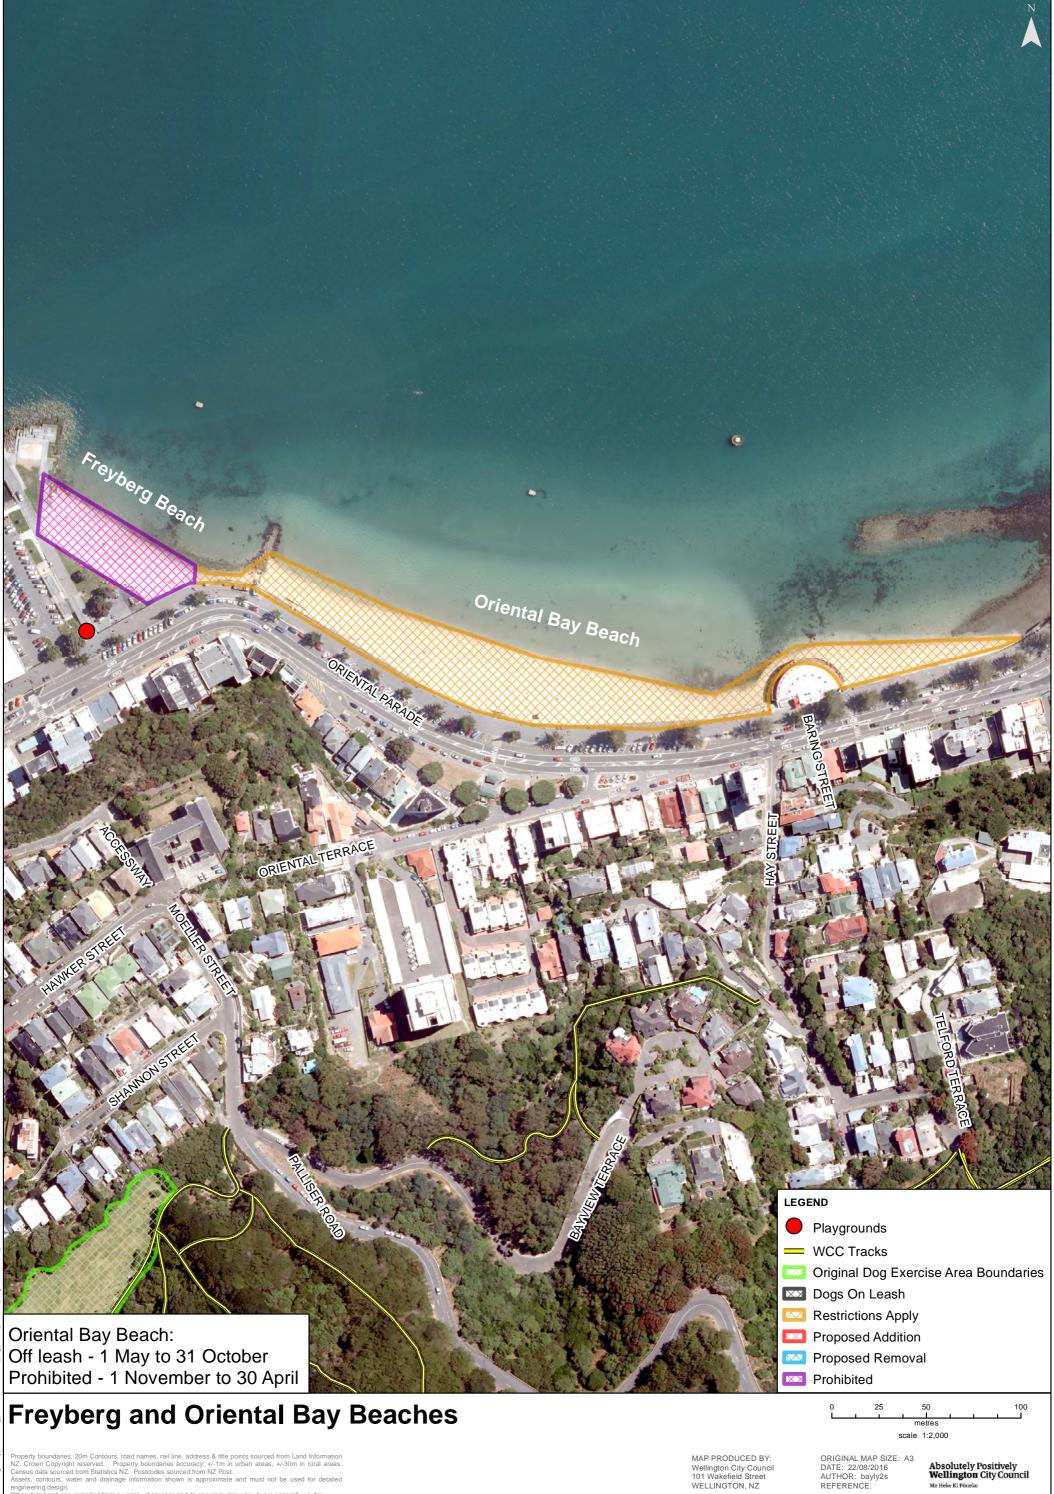

Property boundaries, 20m Contours, road names, rail line, address & title points sourced from Land Information NZ. Crown Copyright reserved. Property boundaries accuracy: +/-1m in urban areas, +/-30m in rural areas. Census data sourced from Statistics NZ. Postcodes sourced from NZ Post. Assets, contours, water and drainage information shown is approximate and must not be used for detailed engineering design.

Other data has been compiled from a variety of sources and its accuracy may vary, but is generally +/- 1m.

Wellington City Council 101 Wakefield Street WELLINGTON, NZ

Absolutely Positively **Wellington** City Council Me Heke Ki Pöneke